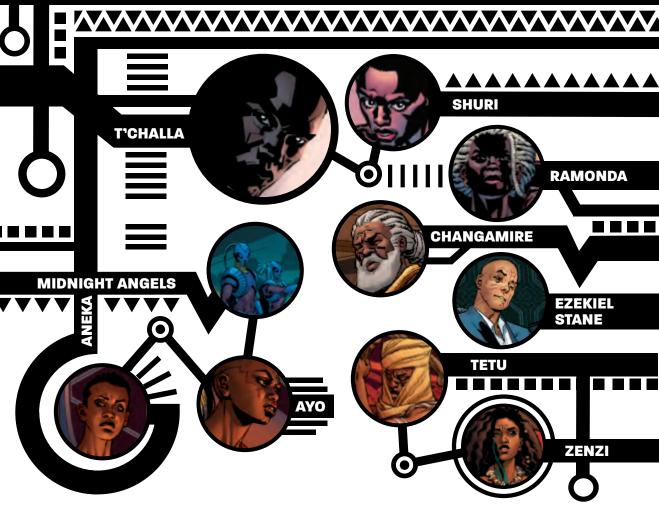

## EBLACK PANTHER

WITH HELP FROM HIS CREW — LUKE CAGE, MISTY KNIGHT, STORM, AND MANIFOLD — T'CHALLA ROOTED OUT A HIDDEN BASE OF OPERATIONS FOR THE REBEL GROUP KNOWN AS THE PEOPLE.

MEANWHILE, T'CHALLA'S SISTER AND FORMER QUEEN OF WAKANDA **SHURI** HAS BEEN FROZEN IN A STATE BETWEEN LIFE AND DEATH. HOWEVER, HER SPIRIT TRAVELS THE DJALIA, A TRANSCENDENT PLANE OF WAKANDA'S PAST, PRESENT, AND FUTURE. SHE IS LEAD BY A GRIOT IN THE FORM OF HER MOTHER, WHO HAS BEEN IMPARTING THE COLLECTIVE KNOWLEDGE OF WAKANDA'S ANCESTORS.