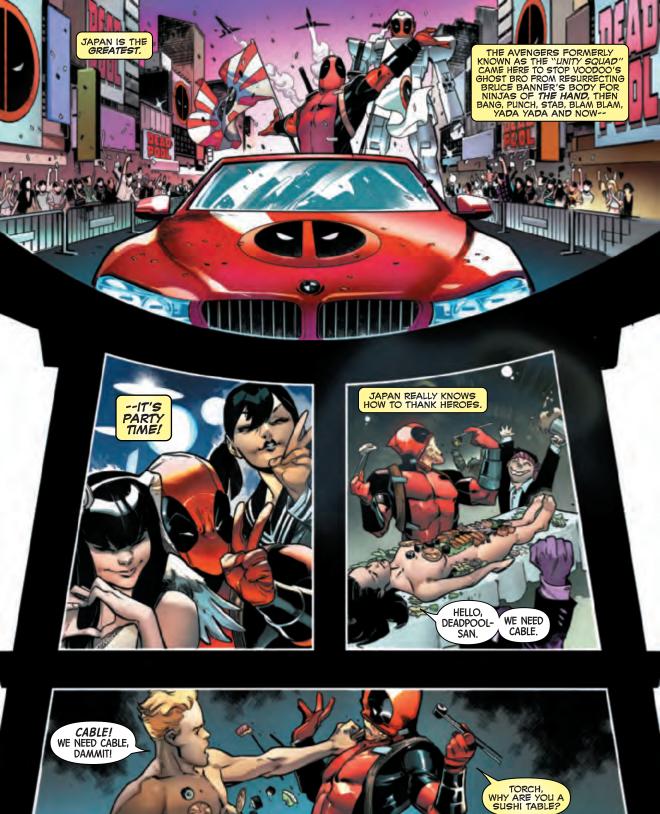

AFTER ROGUE, CABLE AND DEADPOOL TEAMED UP WITH KNOWN VILLAINS TO FIND A CURE FOR THE TERRIGEN-BASED DISEASE RAVAGING MUTANTS ACROSS THE WORLD, CAPTAIN AMERICA DECLARED THE UNITY SQUAD A FAILURE AND DISSOLVED IT. BUT WHEN DOCTOR VOODOO'S DEAD BROTHER LED THE HAND TO BRUCE BANNER'S BODY IN EXCHANGE FOR NEW LIFE, THE TEAM HASTILY RECONVENED AND RACED TO JAPAN TO DEAL WITH THE PROBLEM. BUT THEY GOT THERE TOO LATE TO STOP THE CULT OF EVIL NINJAS FROM ALTERING THE BODY, AND FOUND THEMSELVES FACING AN UNDEAD--AND DEADLY--ZOMBIE HULK.