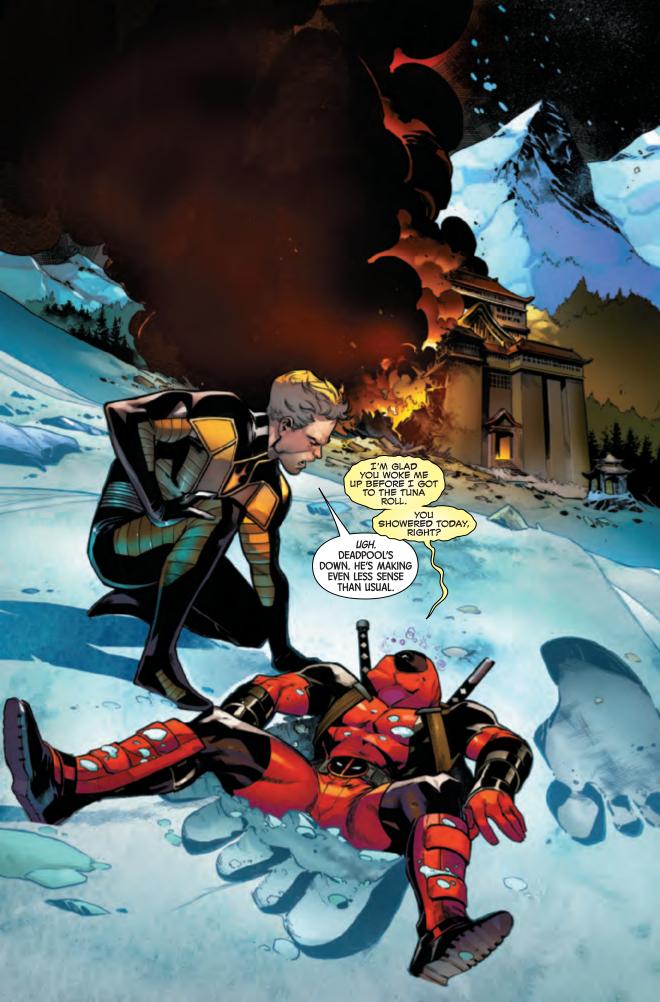

AFTER ROGUE, CABLE AND DEADPOOL TEAMED UP WITH KNOWN VILLAINS TO FIND A CURE FOR THE TERRIGEN-BASED DISEASE RAVAGING MUTANTS ACROSS THE WORLD, CAPTAIN AMERICA DECLARED THE UNITY SQUAD A FAILURE AND DISSOLVED IT. BUT WHEN DOCTOR VOODOO'S DEAD BROTHER LED THE HAND TO BRUCE BANNER'S BODY IN EXCHANGE FOR NEW LIFE, THE TEAM HASTILY RECONVENED AND RACED TO JAPAN TO DEAL WITH THE PROBLEM. BUT THEY GOT THERE TOO LATE TO STOP THE CULT OF EVIL NINJAS FROM ALTERING THE BODY, AND FOUND THEMSELVES FACING AN UNDEAD--AND DEADLY--ZOMBIE HULK.