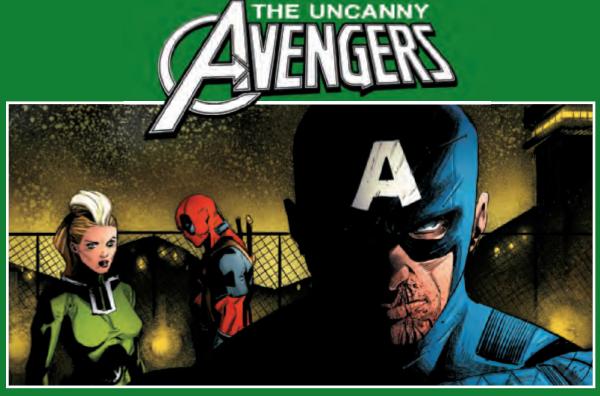

DOCTOR VOODOO

DEADPOOL

TO ENCOURAGE COOPERATION BETWEEN THE AVENGERS, X-MEN AND INHUMANS IN THE FACE OF RISING TENSIONS, CAPTAIN AMERICA BROUGHT TOGETHER MEMBERS OF EACH COMMUNITY TO FORM THE AVENGERS UNITY SQUAD. BUT THEY FAILED IN THEIR MISSION. AND CAPTAIN AMERICA DISBANDED THE TEAM.

AFTER ROGUE, CABLE AND DEADPOOL TEAMED UP WITH KNOWN VILLAINS TO FIND A CURE FOR THE TERRIGEN-BASED DISEASE RAVAGING MUTANTS ACROSS THE WORLD, CAPTAIN AMERICA DECLARED THE UNITY SQUAD A FAILURE AND DISSOLVED IT. BUT WHEN DOCTOR VOODOO'S DEAD BROTHER LED THE HAND TO BRUCE BANNER'S BODY IN EXCHANGE FOR NEW LIFE, THE TEAM HASTILY RECONVENED AND RACED TO JAPAN TO DEAL WITH THE PROBLEM. BUT THEY GOT THERE TOO LATE TO STOP THE CULT OF EVIL NINJAS FROM ALTERING THE BODY, AND FOUND THEMSELVES FACING AN UNDEAD--AND DEADLY--ZOMBIE HULK.