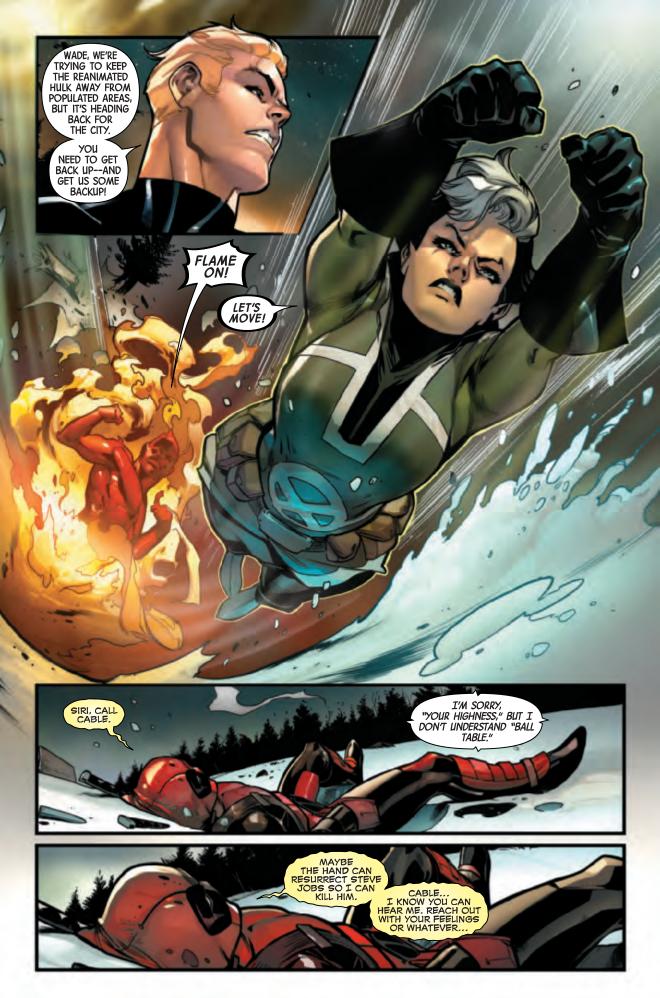

AFTER ROGUE, CABLE AND DEADPOOL TEAMED UP WITH KNOWN VILLAINS TO FIND A CURE FOR THE TERRIGEN-BASED DISEASE RAVAGING MUTANTS ACROSS THE WORLD, CAPTAIN AMERICA DECLARED THE UNITY SQUAD A FAILURE AND DISSOLVED IT. BUT WHEN DOCTOR VOODOO'S DEAD BROTHER LED THE HAND TO BRUCE BANNER'S BODY IN EXCHANGE FOR NEW LIFE, THE TEAM HASTILY RECONVENED AND RACED TO JAPAN TO DEAL WITH THE PROBLEM. BUT THEY GOT THERE TOO LATE TO STOP THE CULT OF EVIL NINJAS FROM ALTERING THE BODY, AND FOUND THEMSELVES FACING AN UNDEAD--AND DEADLY--ZOMBIE HULK.