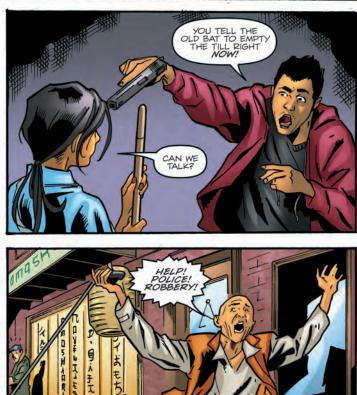

## A REAL AMERICAN HERO G.I. JOE: A REAL AMERICAN HERO #234

Roadblock and Duke manage to rescue Claire from Benzheen...

Dawn Moreno brings Morning Light to Granny Arashikage… and begins her tutelage under her.