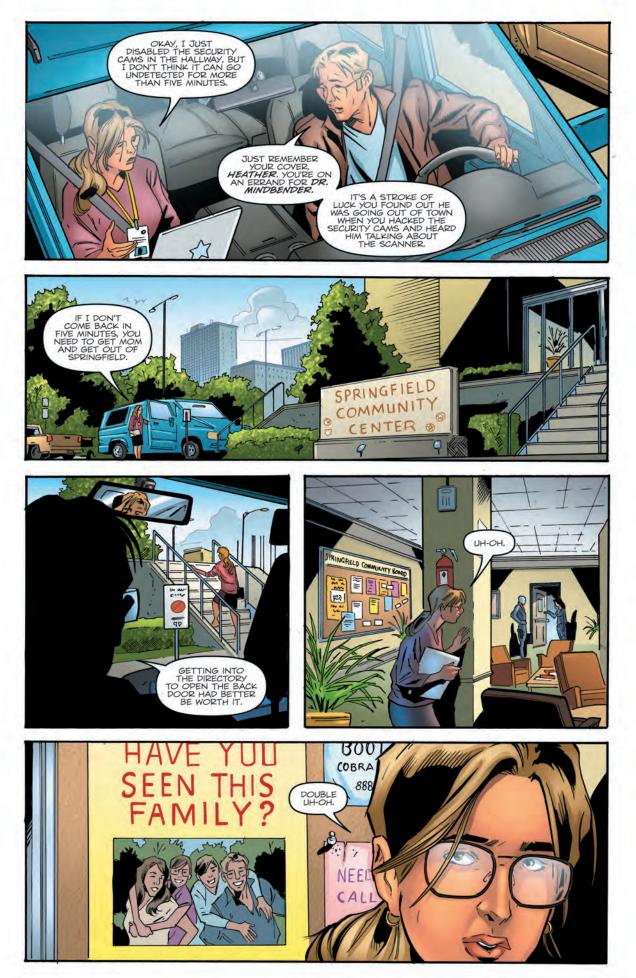

## A REAL AMERICAN HERO G.I. JOE: A REAL AMERICAN HERO #234

Roadblock and Duke manage to rescue Claire from Benzheen...

Dawn Moreno brings Morning Light to Granny Arashikage… and begins her tutelage under her.