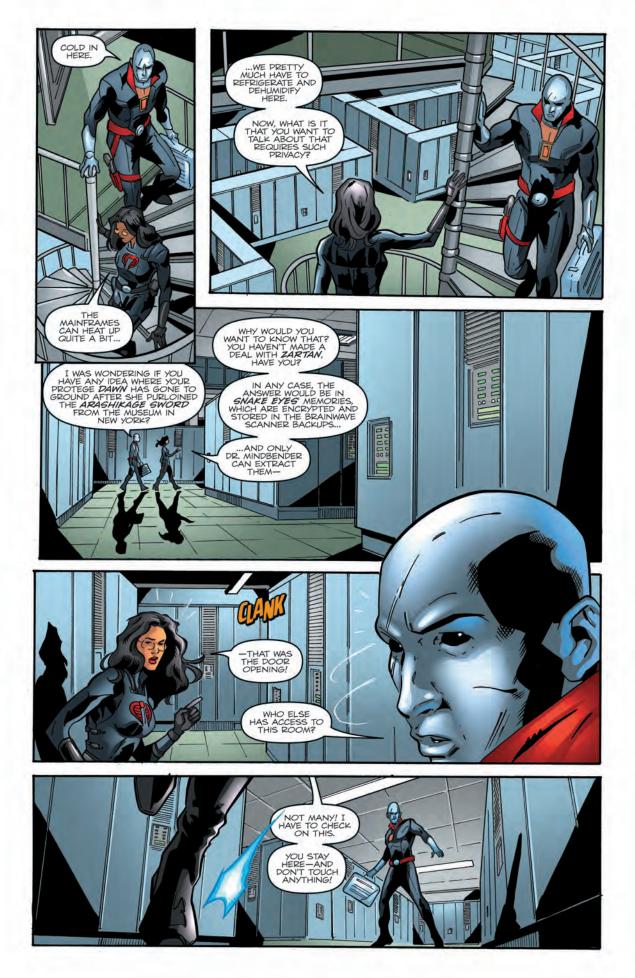

## A REAL AMERICAN HERO G.I. JOE: A REAL AMERICAN HERO #234

Roadblock and Duke manage to rescue Claire from Benzheen...

Dawn Moreno brings Morning Light to Granny Arashikage… and begins her tutelage under her.