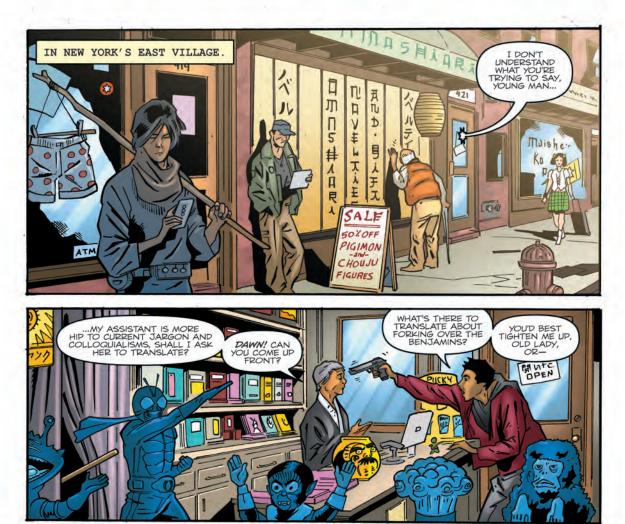

## A REAL AMERICAN HERO G.I. JOE: A REAL AMERICAN HERO #234

Roadblock and Duke manage to rescue Claire from Benzheen...

Dawn Moreno brings Morning Light to Granny Arashikage… and begins her tutelage under her.