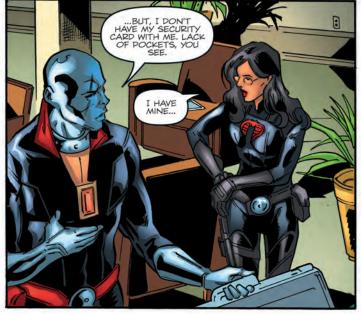

## A REAL AMERICAN HERO G.I. JOE: A REAL AMERICAN HERO #234

Roadblock and Duke manage to rescue Claire from Benzheen...

Dawn Moreno brings Morning Light to Granny Arashikage… and begins her tutelage under her.