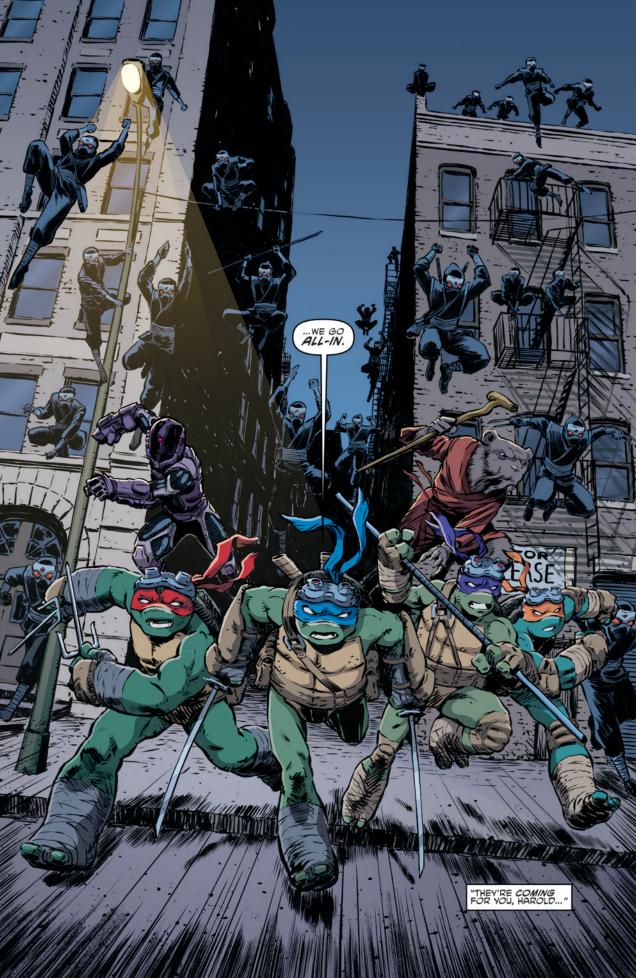

## TEENAGE MUTANT NINSA

The Story So Far: Splinter leads the Foot Clan on an assault on the Street Phantoms. The Turtle's ally, Harold, is stuck in the middle of the melee!