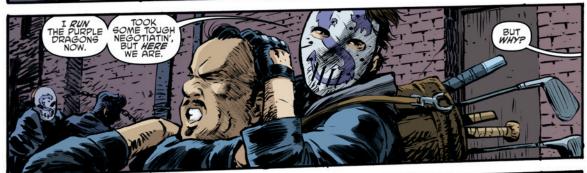

## TEENAGE MUTANT NINSA

The Story So Far: Splinter leads the Foot Clan on an assault on the Street Phantoms. The Turtle's ally, Harold, is stuck in the middle of the melee!