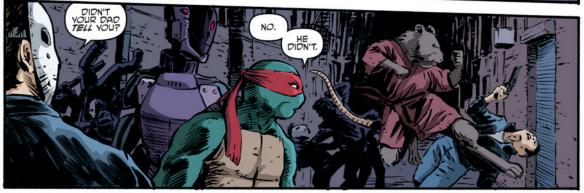

## TEENAGE MUTANT NINSA

The Story So Far: Splinter leads the Foot Clan on an assault on the Street Phantoms. The Turtle's ally, Harold, is stuck in the middle of the melee!