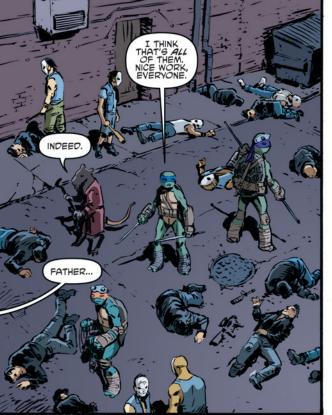

## TEENAGE MUTANT NINSA

The Story So Far: Splinter leads the Foot Clan on an assault on the Street Phantoms. The Turtle's ally, Harold, is stuck in the middle of the melee!