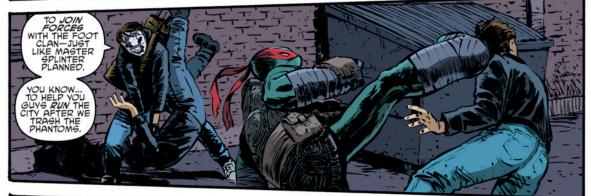

## TEENAGE MUTANT NINSA

The Story So Far: Splinter leads the Foot Clan on an assault on the Street Phantoms. The Turtle's ally, Harold, is stuck in the middle of the melee!