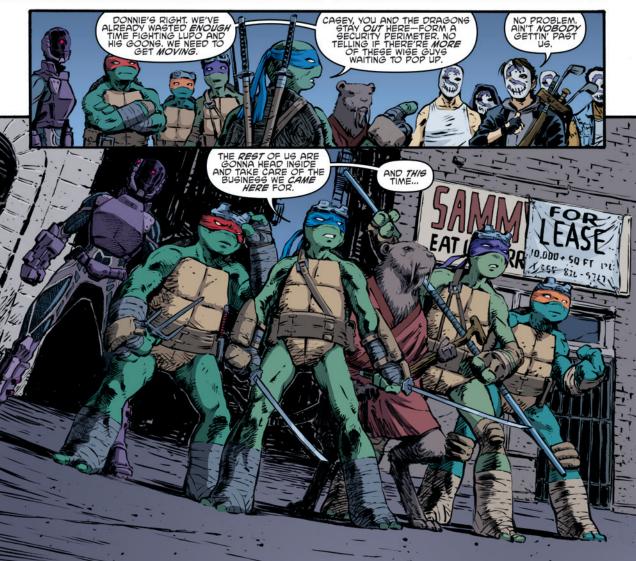

## TEENAGE MUTANT NINSA

The Story So Far: Splinter leads the Foot Clan on an assault on the Street Phantoms. The Turtle's ally, Harold, is stuck in the middle of the melee!