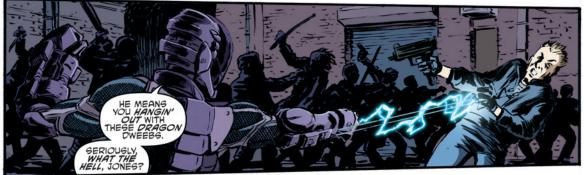

## TEENAGE MUTANT NINSA

The Story So Far: Splinter leads the Foot Clan on an assault on the Street Phantoms. The Turtle's ally, Harold, is stuck in the middle of the melee!