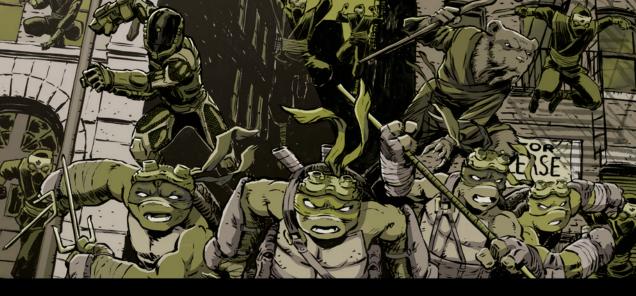

## TEENAGE MUTANT NINSA

The Story So Far: Splinter leads the Foot Clan on an assault on the Street Phantoms. The Turtle's ally, Harold, is stuck in the middle of the melee!