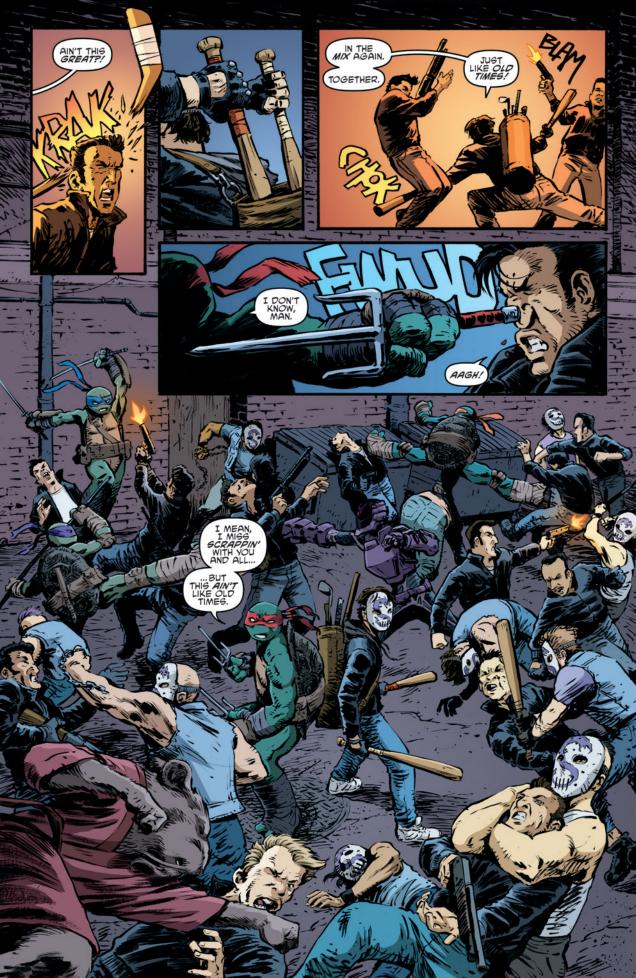

## TEENAGE MUTANT NINSA

The Story So Far: Splinter leads the Foot Clan on an assault on the Street Phantoms. The Turtle's ally, Harold, is stuck in the middle of the melee!