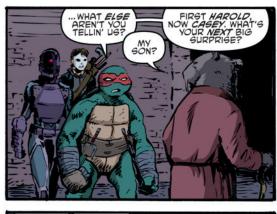

## TEENAGE MUTANT NINSA

The Story So Far: Splinter leads the Foot Clan on an assault on the Street Phantoms. The Turtle's ally, Harold, is stuck in the middle of the melee!