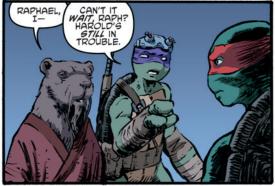

## TEENAGE MUTANT NINSA

The Story So Far: Splinter leads the Foot Clan on an assault on the Street Phantoms. The Turtle's ally, Harold, is stuck in the middle of the melee!