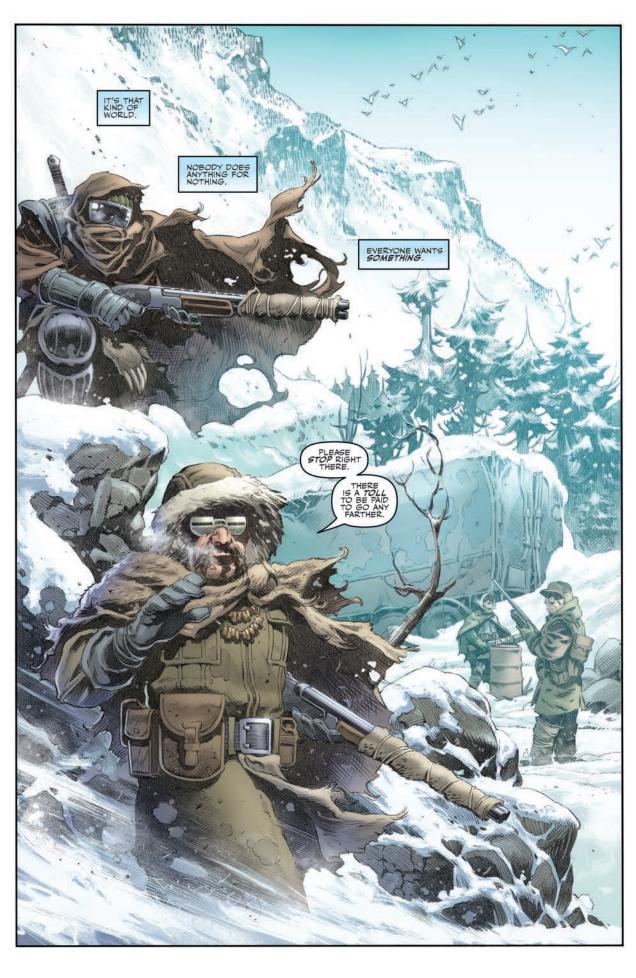

After a less than civilized exit from the village of La Niña, Scully and Wynn go in search of their stolen "home," the recently found MRAP vehicle that has served them well in their search for Wynn's long-lost parents...