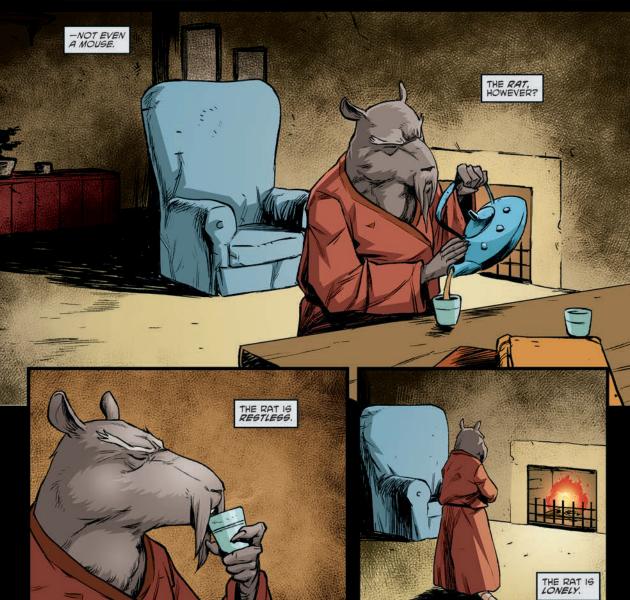

## TEENAGE MUTANT NINJA

The Story So Far: Still reeling from a recent tragedy, the Turtles struggle to find meaning during the holiday season. Can a visit to the past, the present, and the future help Splinter realize what's most important—before it's too late?