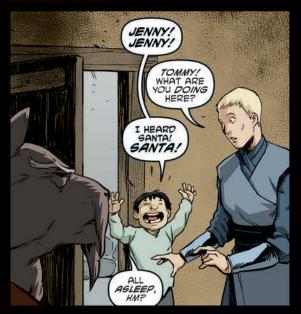

## TEENAGE MUTANT NINJA

The Story So Far: Still reeling from a recent tragedy, the Turtles struggle to find meaning during the holiday season. Can a visit to the past, the present, and the future help Splinter realize what's most important—before it's too late?