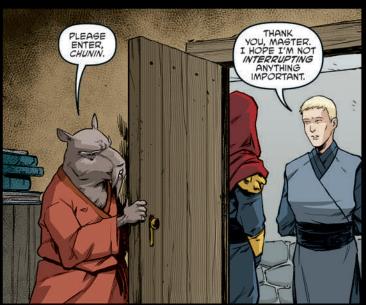

## TEENAGE MUTANT NINJA

The Story So Far: Still reeling from a recent tragedy, the Turtles struggle to find meaning during the holiday season. Can a visit to the past, the present, and the future help Splinter realize what's most important—before it's too late?