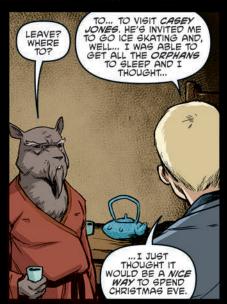

## TEENAGE MUTANT NINJA

The Story So Far: Still reeling from a recent tragedy, the Turtles struggle to find meaning during the holiday season. Can a visit to the past, the present, and the future help Splinter realize what's most important—before it's too late?