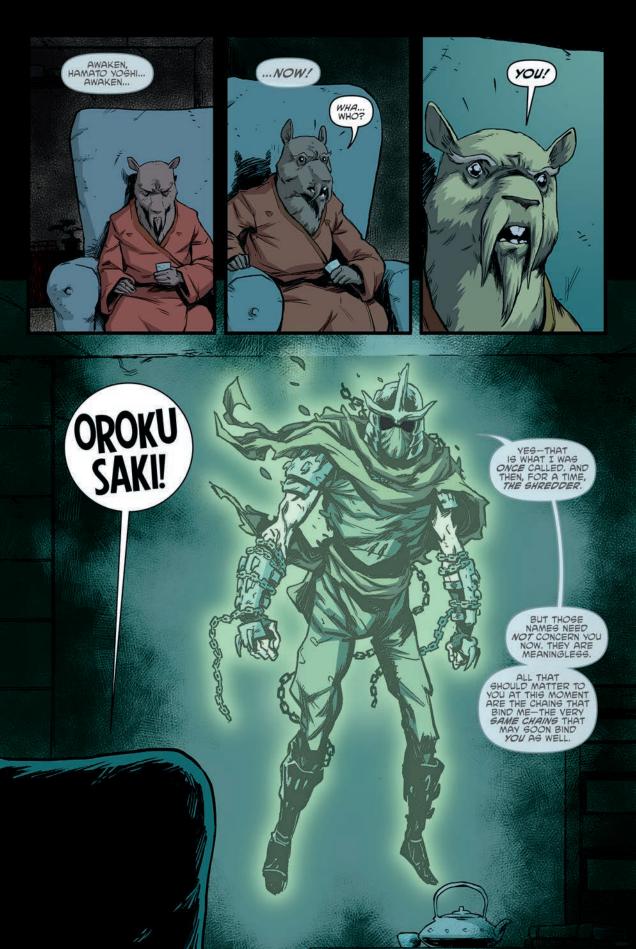

## TEENAGE MUTANT NINJA

The Story So Far: Still reeling from a recent tragedy, the Turtles struggle to find meaning during the holiday season. Can a visit to the past, the present, and the future help Splinter realize what's most important—before it's too late?