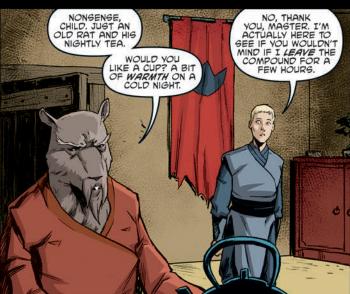

## TEENAGE MUTANT NINJA

The Story So Far: Still reeling from a recent tragedy, the Turtles struggle to find meaning during the holiday season. Can a visit to the past, the present, and the future help Splinter realize what's most important—before it's too late?