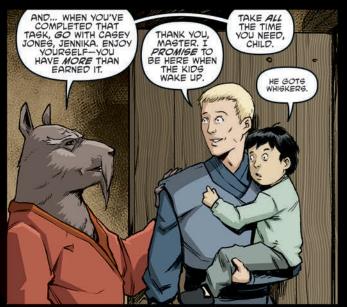

## TEENAGE MUTANT NINJA

The Story So Far: Still reeling from a recent tragedy, the Turtles struggle to find meaning during the holiday season. Can a visit to the past, the present, and the future help Splinter realize what's most important—before it's too late?