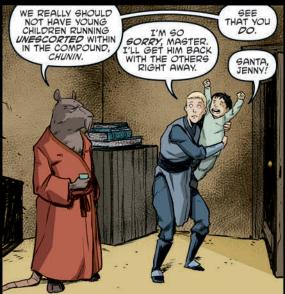

## TEENAGE MUTANT NINJA

The Story So Far: Still reeling from a recent tragedy, the Turtles struggle to find meaning during the holiday season. Can a visit to the past, the present, and the future help Splinter realize what's most important—before it's too late?