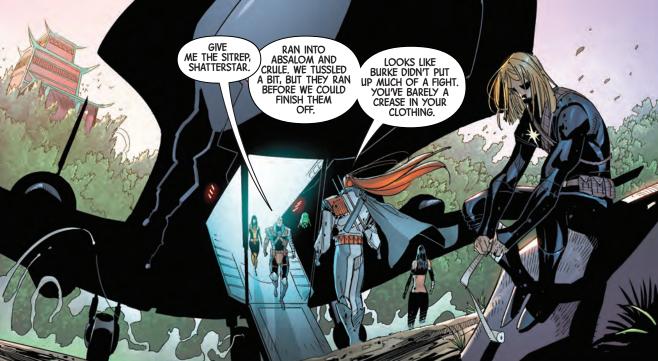

**ED BRISSON WRITER** 

**JON MALIN ARTIST** 

**JESUS ABURTOV COLORIST** 

VC's TRAVIS LANHAM LETTERER

JON MALIN & FEDERICO BLEE COVER ARTISTS

MUTANT SUBSPECIES KNOWN AS EXTERNALS, WAS MURDERED, CABLE LAUNCHED AN INVESTIGATION TO FIND THE KILLER.
ASSEMBLING A STRATEGIC BUT DISPARATE TEAM OF MUTANTS (LONGSHOT, SHATTERSTAR, DOOP, X-23 AND ARMOR), THEY INTERROGATED THE REMAINING EXTERNALS. SELENE, CRULE, ABSALOM, BURKE AND SAUL. WITH NO MEANINGFUL LEADS, GIDEON WAS THE LAST EXTERNAL LEFT TO QUESTION...