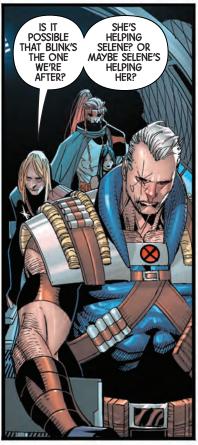

**ED BRISSON WRITER** 

**JON MALIN ARTIST** 

**JESUS ABURTOV COLORIST** 

VC's TRAVIS LANHAM LETTERER

JON MALIN & FEDERICO BLEE COVER ARTISTS

MUTANT SUBSPECIES KNOWN AS EXTERNALS, WAS MURDERED, CABLE LAUNCHED AN INVESTIGATION TO FIND THE KILLER.
ASSEMBLING A STRATEGIC BUT DISPARATE TEAM OF MUTANTS (LONGSHOT, SHATTERSTAR, DOOP, X-23 AND ARMOR), THEY INTERROGATED THE REMAINING EXTERNALS. SELENE, CRULE, ABSALOM, BURKE AND SAUL. WITH NO MEANINGFUL LEADS, GIDEON WAS THE LAST EXTERNAL LEFT TO QUESTION...