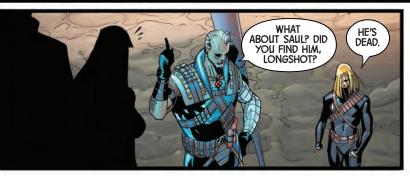

**ED BRISSON WRITER** 

**JON MALIN ARTIST** 

**JESUS ABURTOV COLORIST** 

VC's TRAVIS LANHAM LETTERER

JON MALIN & FEDERICO BLEE COVER ARTISTS

MUTANT SUBSPECIES KNOWN AS EXTERNALS, WAS MURDERED, CABLE LAUNCHED AN INVESTIGATION TO FIND THE KILLER.
ASSEMBLING A STRATEGIC BUT DISPARATE TEAM OF MUTANTS (LONGSHOT, SHATTERSTAR, DOOP, X-23 AND ARMOR), THEY INTERROGATED THE REMAINING EXTERNALS. SELENE, CRULE, ABSALOM, BURKE AND SAUL. WITH NO MEANINGFUL LEADS, GIDEON WAS THE LAST EXTERNAL LEFT TO QUESTION...