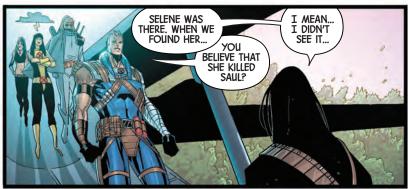

**ED BRISSON WRITER** 

**JON MALIN ARTIST** 

**JESUS ABURTOV COLORIST** 

VC's TRAVIS LANHAM LETTERER

JON MALIN & FEDERICO BLEE COVER ARTISTS

MUTANT SUBSPECIES KNOWN AS EXTERNALS, WAS MURDERED, CABLE LAUNCHED AN INVESTIGATION TO FIND THE KILLER.
ASSEMBLING A STRATEGIC BUT DISPARATE TEAM OF MUTANTS (LONGSHOT, SHATTERSTAR, DOOP, X-23 AND ARMOR), THEY INTERROGATED THE REMAINING EXTERNALS. SELENE, CRULE, ABSALOM, BURKE AND SAUL. WITH NO MEANINGFUL LEADS, GIDEON WAS THE LAST EXTERNAL LEFT TO QUESTION...