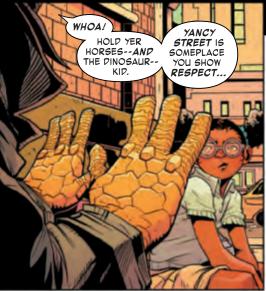

Having solved an "impossible" puzzle called the Banner B.O.X. (Brain Omnicompetence Examiner!), Lunella is officially now the smartest person on the planet! Despite having her vast potential confirmed, Lunella questions what the best use of her intelligence really is her intelligence really is...