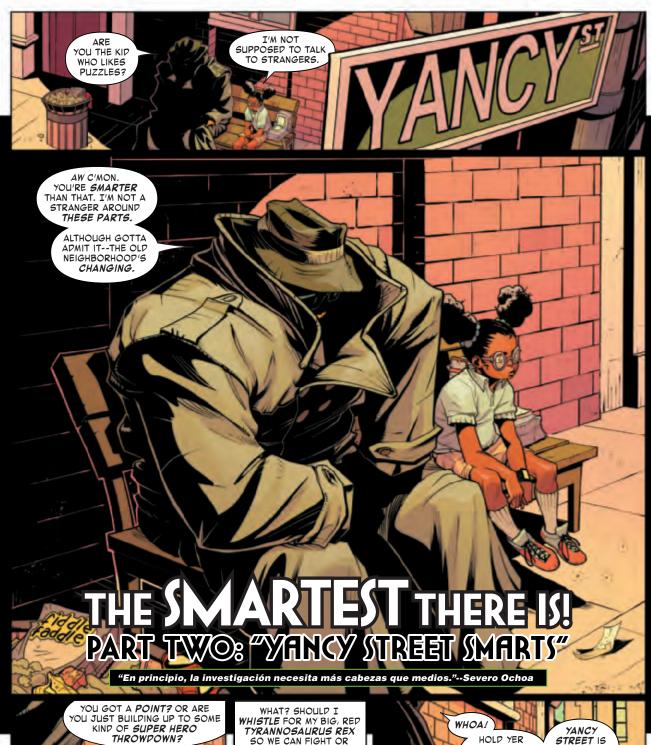

Having solved an "impossible" puzzle called the Banner B.O.X. (Brain Omnicompetence Examiner!), Lunella is officially now the smartest person on the planet! Despite having her vast potential confirmed, Lunella questions what the best use of her intelligence really is her intelligence really is...