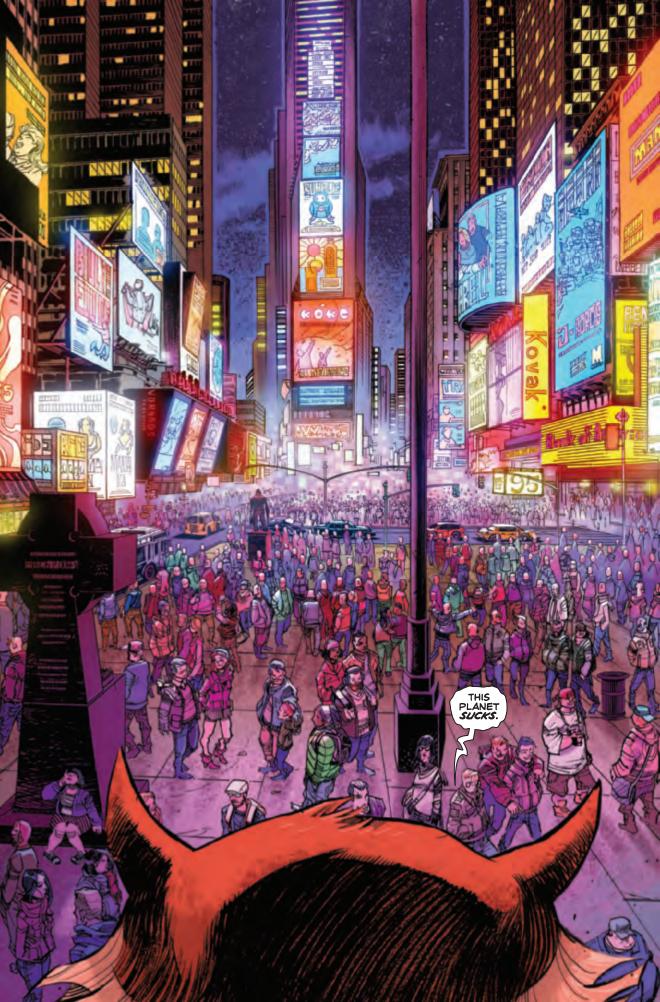

IN A CATACLYSMIC BATTLE ON EARTH, THE GUARDIANS OF THE GALAXY LOST THEIR SHIP WHICH ROCKET LOVED DEEPLY, IN PART FOR ITS ABILITY TO TAKE HIM FAR AWAY FROM EARTH. ROCKET BLAMED THE GUARDIANS' LEADER, PETER QUILL, FOR STRANDING THEM, AND SOME OF THE OTHERS WERE MAD ABOUT LESS IMPORTANT THINGS. SO THEY WENT THEIR SEPARATE WAYS...