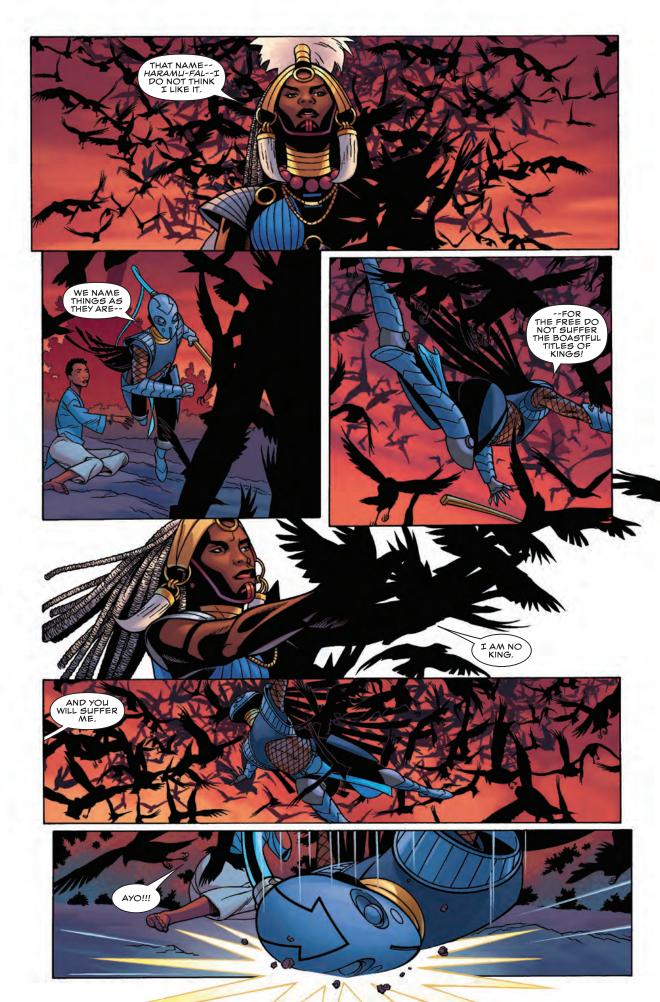

MEANWHILE, THE ROGUE **DORA MILAJE**, LED BY **THE MIDNIGHT ANGELS**—AYO AND ANEKA—HAVE TAKEN OVER THE JABARI-LANDS IN NORTHERN WAKANDA, SEVERING THEIR TIES TO THE ROYAL GOVERNMENT AND REDEDICATING THEMSELVES TO THE SERVICE OF WAKANDA.