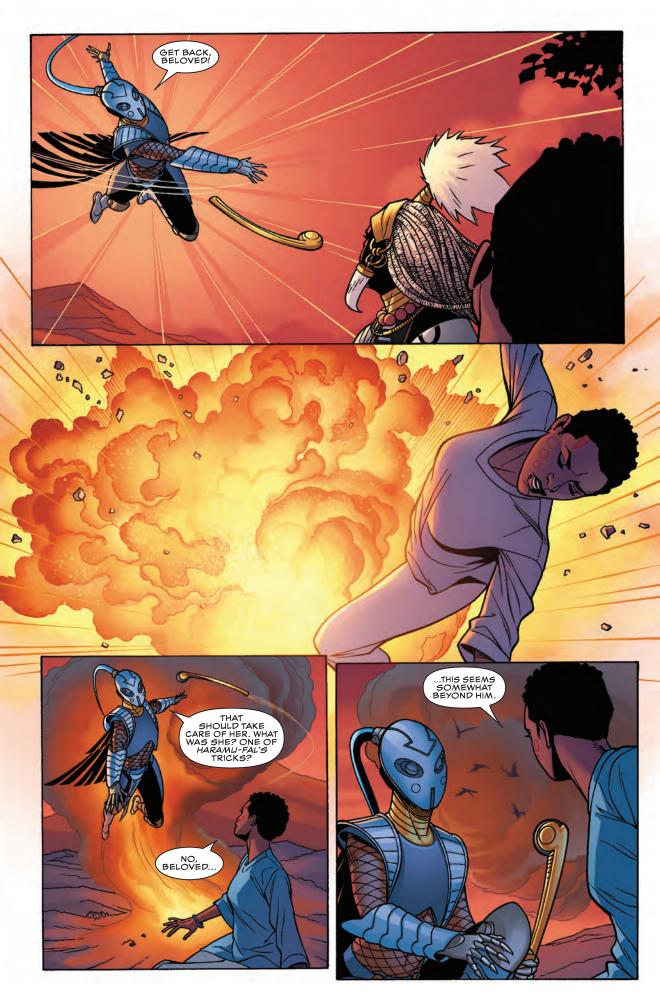

MEANWHILE, THE ROGUE **DORA MILAJE**, LED BY **THE MIDNIGHT ANGELS**—AYO AND ANEKA—HAVE TAKEN OVER THE JABARI-LANDS IN NORTHERN WAKANDA, SEVERING THEIR TIES TO THE ROYAL GOVERNMENT AND REDEDICATING THEMSELVES TO THE SERVICE OF WAKANDA.