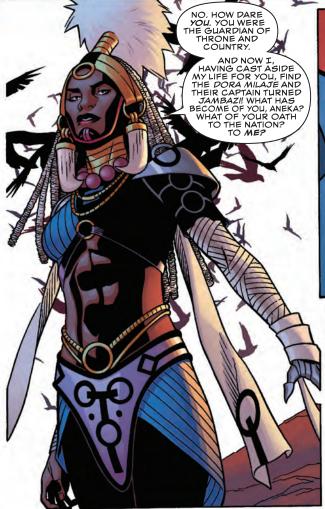

MEANWHILE, THE ROGUE **DORA MILAJE**, LED BY **THE MIDNIGHT ANGELS**—AYO AND ANEKA—HAVE TAKEN OVER THE JABARI-LANDS IN NORTHERN WAKANDA, SEVERING THEIR TIES TO THE ROYAL GOVERNMENT AND REDEDICATING THEMSELVES TO THE SERVICE OF WAKANDA.