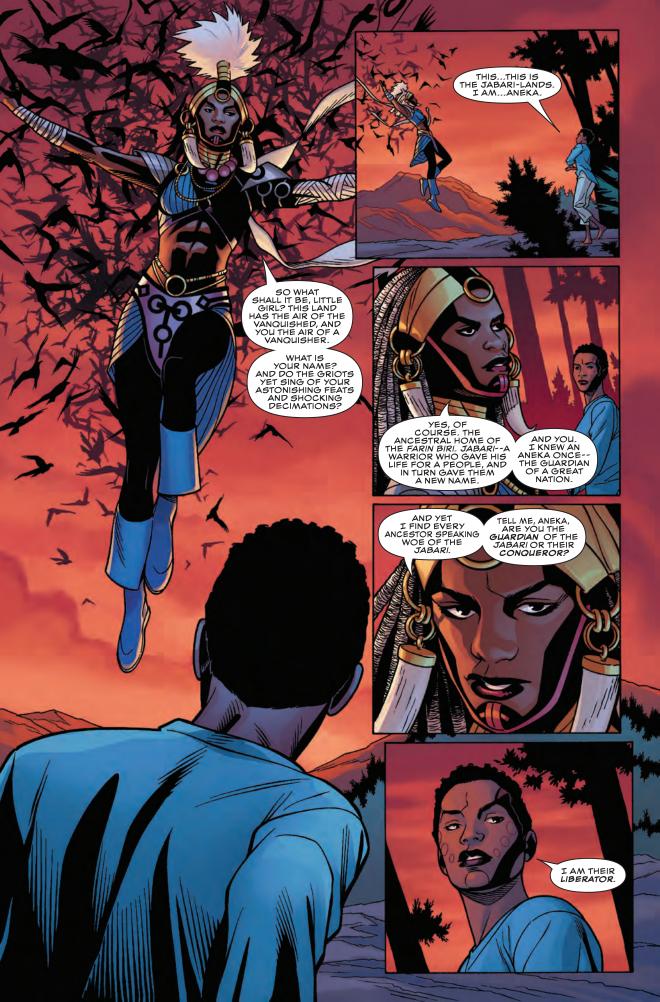

MEANWHILE, THE ROGUE **DORA MILAJE**, LED BY **THE MIDNIGHT ANGELS**—AYO AND ANEKA—HAVE TAKEN OVER THE JABARI-LANDS IN NORTHERN WAKANDA, SEVERING THEIR TIES TO THE ROYAL GOVERNMENT AND REDEDICATING THEMSELVES TO THE SERVICE OF WAKANDA.