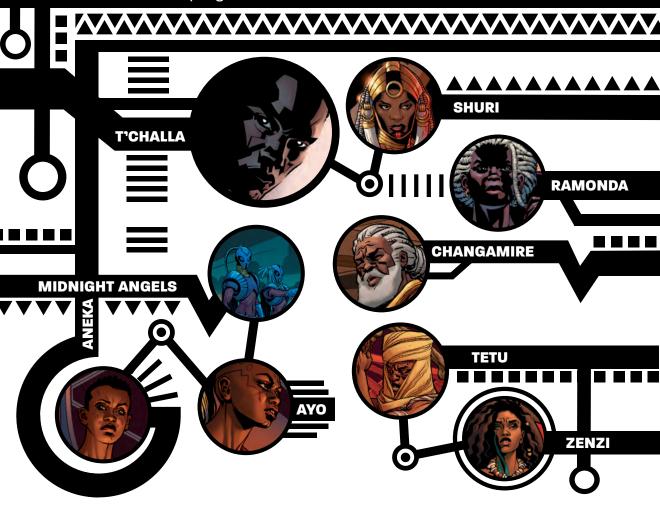

## BLACK PANTHER

AFTER MONTHS OF PAINSTAKING RESEARCH, **KING T'CHALLA** WAS ABLE TO BRING HIS PRESUMED-DEAD SISTER SHURI BACK FROM **THE DJALIA**, A PLACE WHERE THE PAST, PRESENT, AND FUTURE OF WAKANDAN HISTORY EXIST ALL AT ONCE.

BUT **SHURI** RETURNED CHANGED, IMBUED WITH SUPERNATURAL POWERS THAT STILL REMAIN A MYSTERY. SHE COMES HOME TO FIND HER COUNTRYMEN RESTLESS: THE TEACHINGS OF THE PHILOSOPHY PROFESSOR **CHANGAMIRE** HAVE BECOME THE IDEALOGIC WAR DRUM FOR THE REBEL LEADER **TETU** AS HE ATTEMPTS TO INSTIGATE A FULL-BLOWN COUP USING TERRORISM. ONE SUCH TERRORIST BOMBING LED TO THE GRAVE INJURY OF QUEEN-MOTHER **RAMONDA**...

MEANWHILE, THE ROGUE **DORA MILAJE**, LED BY **THE MIDNIGHT ANGELS**—AYO AND ANEKA—HAVE TAKEN OVER THE JABARI-LANDS IN NORTHERN WAKANDA, SEVERING THEIR TIES TO THE ROYAL GOVERNMENT AND REDEDICATING THEMSELVES TO THE SERVICE OF WAKANDA.