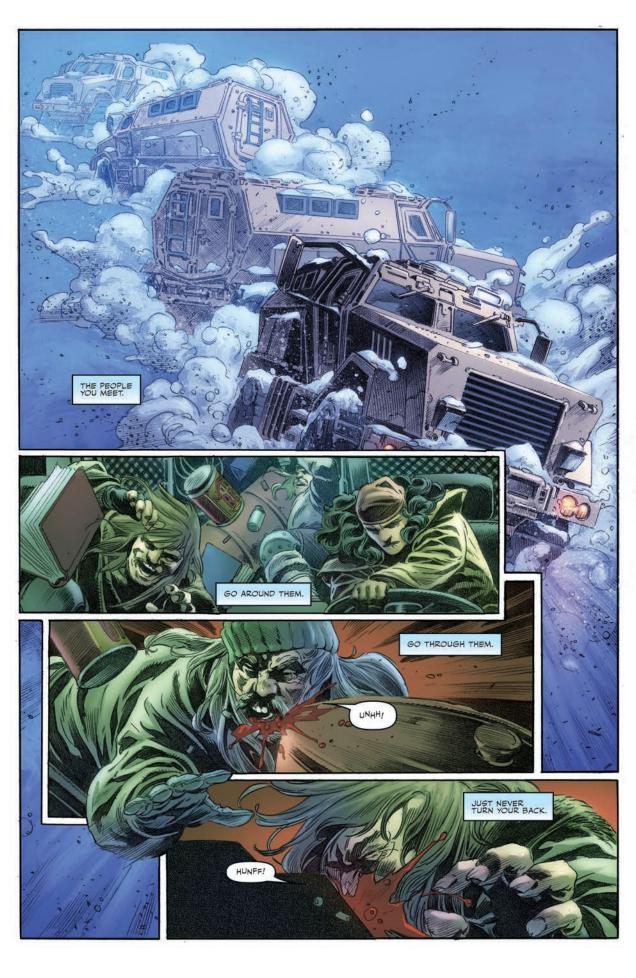

After a less than civilized exit from the village of La Niña, Scully and Wynn go in search of their "home," the recently stolen MRAP vehicle. With little in the way of resources, a slightly desperate Scully makes a poor decision that costs him his eyesight, while the MRAP thief finds her own pair of troubles...