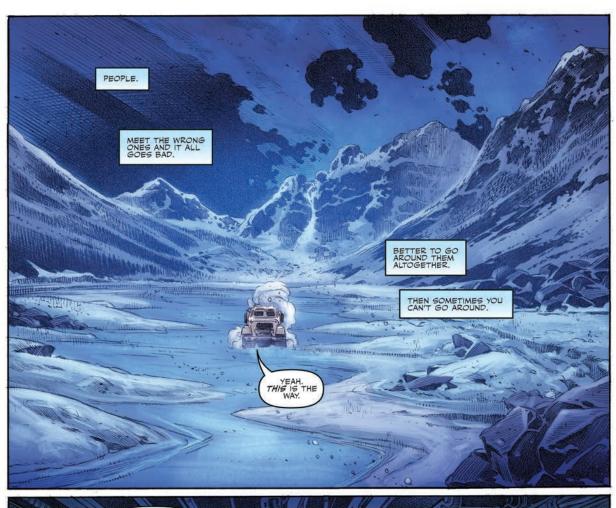

Scully and his fourteen-year-old charge, Wynn, are survivors on an Earth that has become a barren, lifeless wasteland. Together they travel across a brutal world in search of Wynn's parents only to find that the coldest place on Earth is the human heart.

After a less than civilized exit from the village of La Niña, Scully and Wynn go in search of their "home," the recently stolen MRAP vehicle. With little in the way of resources, a slightly desperate Scully makes a poor decision that costs him his eyesight, while the MRAP thief finds her own pair of troubles...