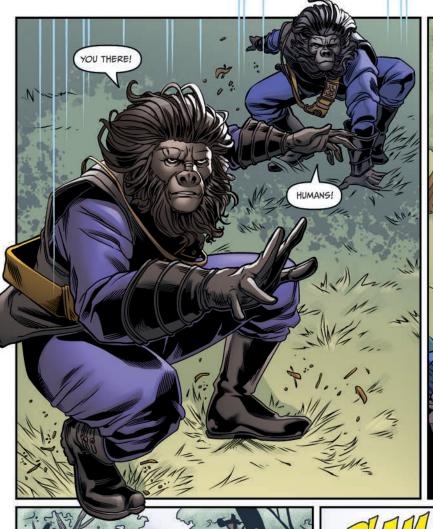

## THE PRIMATE DIRECTIVE

Investigating rumors of Klingon expansionism, Captain Kirk and the crew of the USS Enterprise discover a mysterious transdimensional portal being used by the Klingons. Following the Klingons through the portal, the Enterprise crew is surprised to find themselves orbiting a far-future parallel Earth, one where the Federation apparently never existed. Upon beaming down to the planet, Kirk and Spock see a familiar face, their old adversary Commander Kor, as well as some unexpected ones: intelligent talking gorillas?!