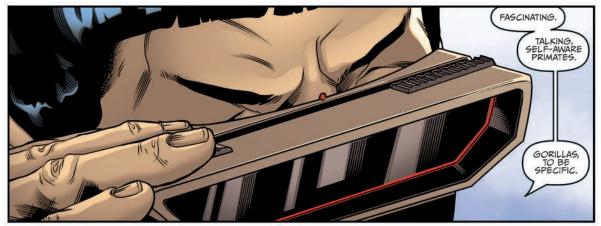

## THE PRIMATE DIRECTIVE

Investigating rumors of Klingon expansionism, Captain Kirk and the crew of the USS Enterprise discover a mysterious transdimensional portal being used by the Klingons. Following the Klingons through the portal, the Enterprise crew is surprised to find themselves orbiting a far-future parallel Earth, one where the Federation apparently never existed. Upon beaming down to the planet, Kirk and Spock see a familiar face, their old adversary Commander Kor, as well as some unexpected ones: intelligent talking gorillas?!