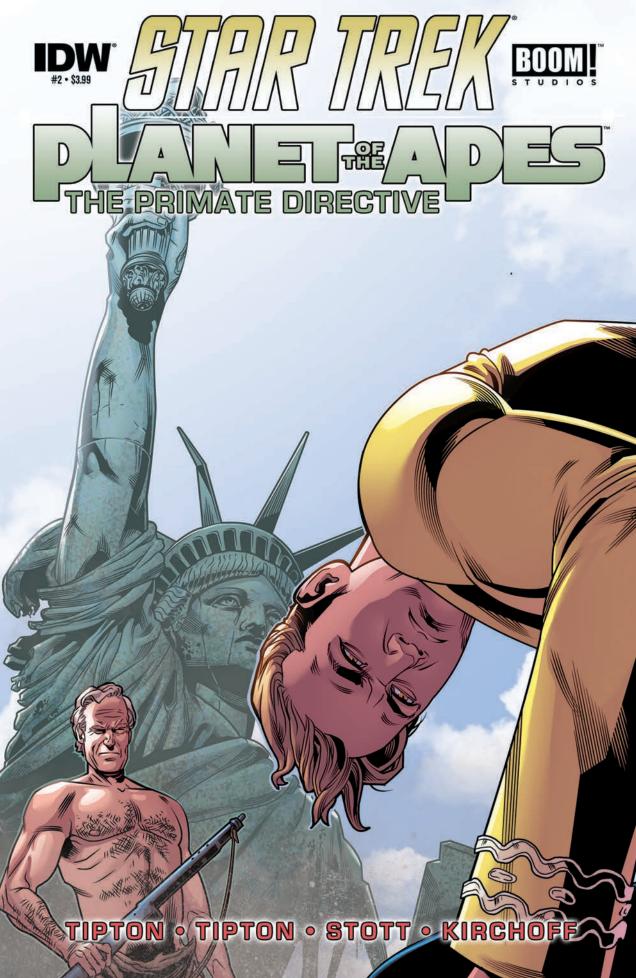

## THE PRIMATE DIRECTIVE

Investigating rumors of Klingon expansionism, Captain Kirk and the crew of the USS Enterprise discover a mysterious transdimensional portal being used by the Klingons. Following the Klingons through the portal, the Enterprise crew is surprised to find themselves orbiting a far-future parallel Earth, one where the Federation apparently never existed. Upon beaming down to the planet, Kirk and Spock see a familiar face, their old adversary Commander Kor, as well as some unexpected ones: intelligent talking gorillas?!

## REGULAR COVER

art by RACHAEL STOTT colors by CHARLIE KIRCHOFF

SUBSCRIPTION COVER

art by JOE CORRONEY colors by

RETAILER INCENTIVE

Written by Scott Tipton and David Tipton • Art by Rachael Stott Colored by Charlie Kirchoff • Lettered by Tom B. Long Essay by Dana Gould