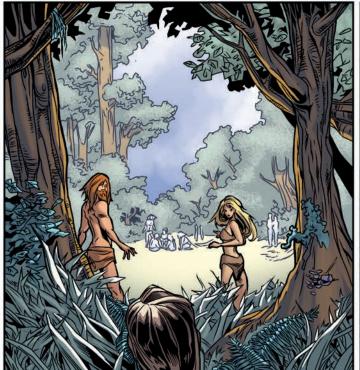

## THE PRIMATE DIRECTIVE

Investigating rumors of Klingon expansionism, Captain Kirk and the crew of the USS Enterprise discover a mysterious transdimensional portal being used by the Klingons. Following the Klingons through the portal, the Enterprise crew is surprised to find themselves orbiting a far-future parallel Earth, one where the Federation apparently never existed. Upon beaming down to the planet, Kirk and Spock see a familiar face, their old adversary Commander Kor, as well as some unexpected ones: intelligent talking gorillas?!