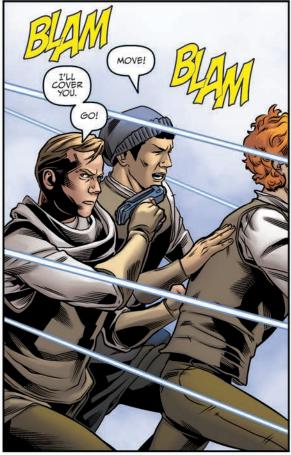

## THE PRIMATE DIRECTIVE

Investigating rumors of Klingon expansionism, Captain Kirk and the crew of the USS Enterprise discover a mysterious transdimensional portal being used by the Klingons. Following the Klingons through the portal, the Enterprise crew is surprised to find themselves orbiting a far-future parallel Earth, one where the Federation apparently never existed. Upon beaming down to the planet, Kirk and Spock see a familiar face, their old adversary Commander Kor, as well as some unexpected ones: intelligent talking gorillas?!