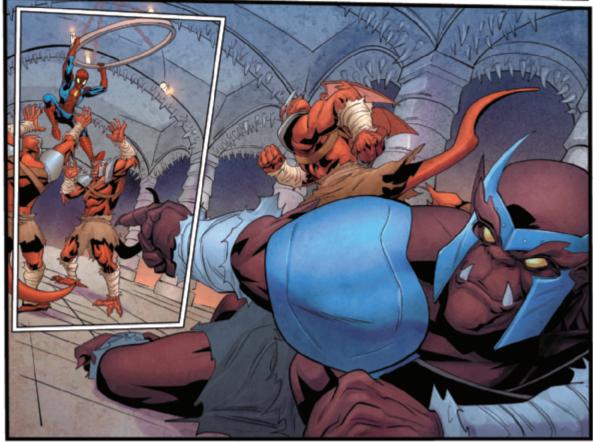

BEN REILLY, the clone of Spider-Man, was twisted into the villainous CHASM. Seeking revenge on Peter, he teamed up with fellow clone MADELYNE PRYOR, A.K.A. THE GOBLIN QUEEN, to unleash the demonic forces of the LIMBO dimension onto New York City. Madelyne had a change of heart that helped turn the tide in the battle, leading to the imprisonment of Chasm and the establishment of the Limbo Embassy, a safe haven for demons in NYC. But not everyone was happy with this conclusion. JANINE GODBE, A.K.A. HALLOWS' EVE, has a history with jail and is particularly furious that her boyfriend, Ben, is imprisoned.