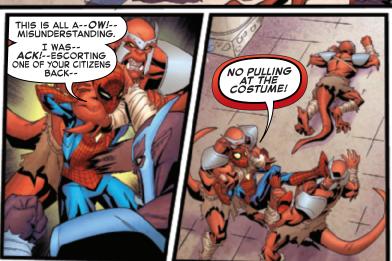

BEN REILLY, the clone of Spider-Man, was twisted into the villainous CHASM. Seeking revenge on Peter, he teamed up with fellow clone MADELYNE PRYOR, A.K.A. THE GOBLIN QUEEN, to unleash the demonic forces of the LIMBO dimension onto New York City. Madelyne had a change of heart that helped turn the tide in the battle, leading to the imprisonment of Chasm and the establishment of the Limbo Embassy, a safe haven for demons in NYC. But not everyone was happy with this conclusion. JANINE GODBE, A.K.A. HALLOWS' EVE, has a history with jail and is particularly furious that her boyfriend, Ben, is imprisoned.