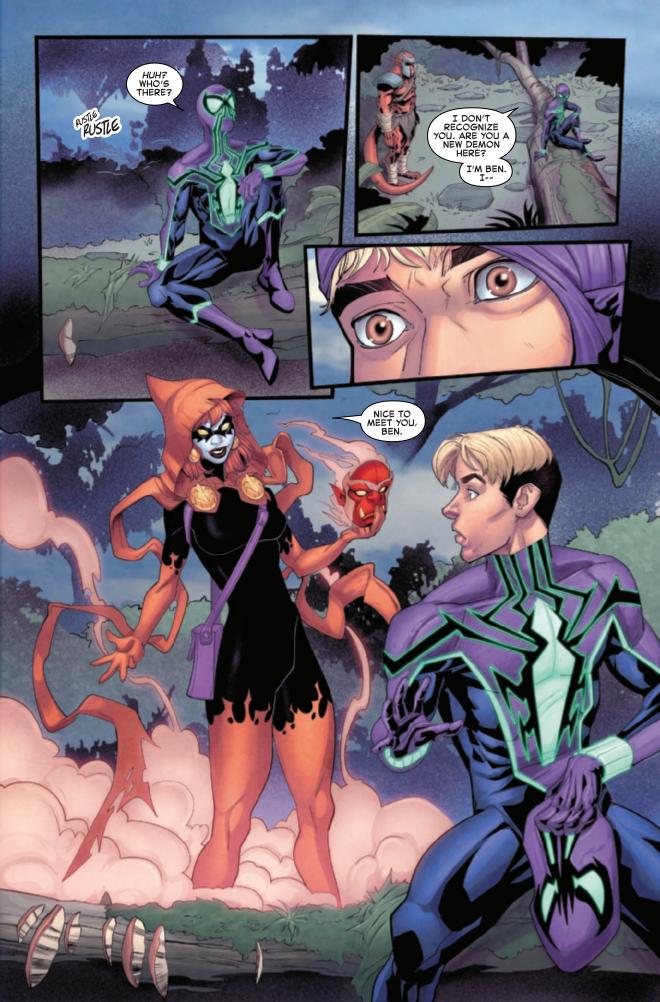

BEN REILLY, the clone of Spider-Man, was twisted into the villainous CHASM. Seeking revenge on Peter, he teamed up with fellow clone MADELYNE PRYOR, A.K.A. THE GOBLIN QUEEN, to unleash the demonic forces of the LIMBO dimension onto New York City. Madelyne had a change of heart that helped turn the tide in the battle, leading to the imprisonment of Chasm and the establishment of the Limbo Embassy, a safe haven for demons in NYC. But not everyone was happy with this conclusion. JANINE GODBE, A.K.A. HALLOWS' EVE, has a history with jail and is particularly furious that her boyfriend, Ben, is imprisoned.