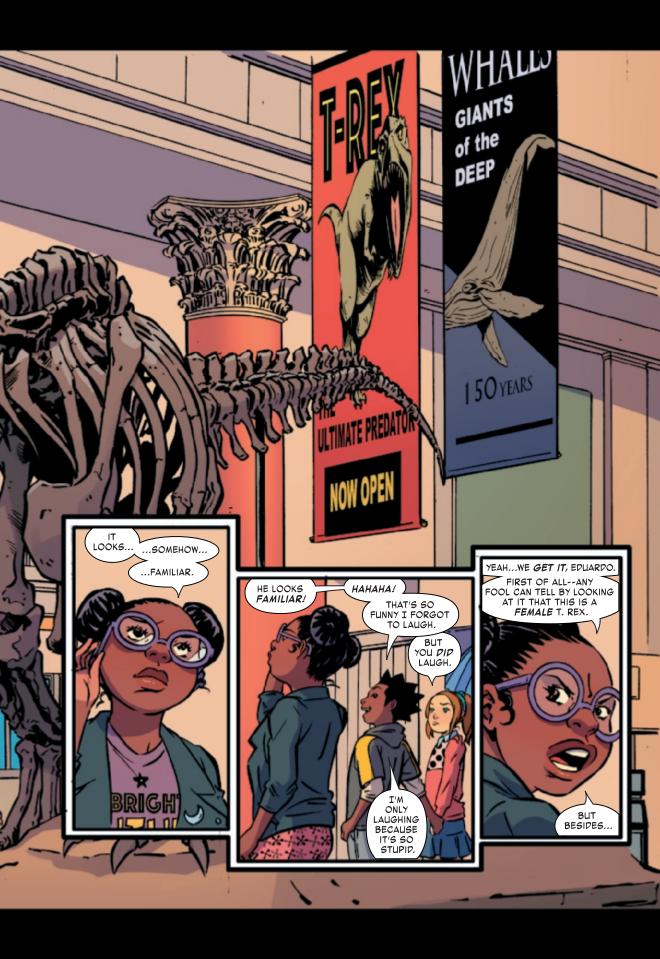

## MOON GIRL BRESAUR

Lower East Side. Devil Dinosaur is a bright red time-displaced Tyrannosaurus rex. They are shunned and ignored by most, but for that during the full moon lunar phase, she and Devil will spontaneously switch brains.