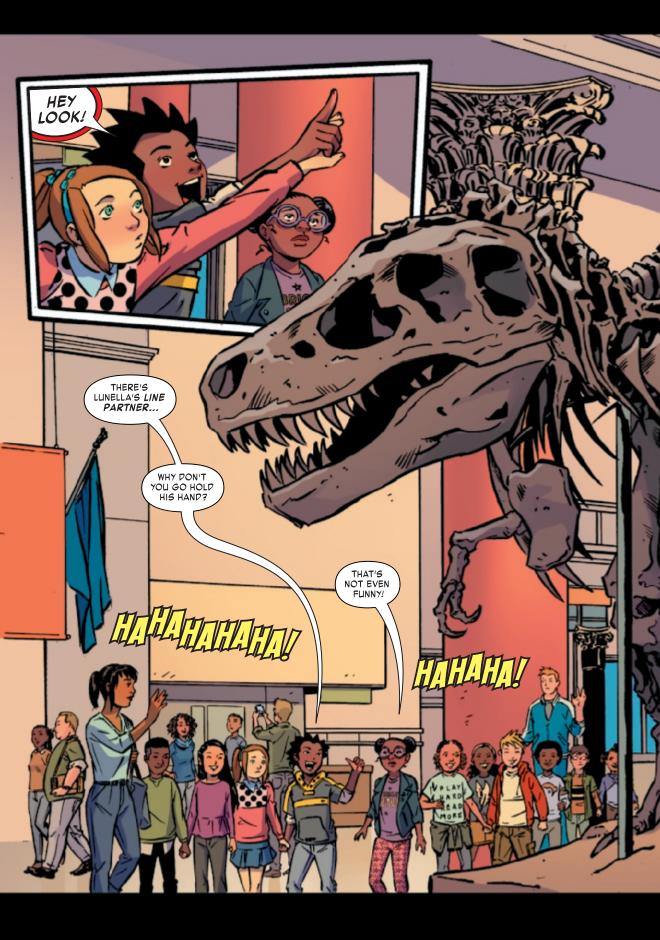

## MOON GIRL BRESAUR

Lower East Side. Devil Dinosaur is a bright red time-displaced Tyrannosaurus rex. They are shunned and ignored by most, but for that during the full moon lunar phase, she and Devil will spontaneously switch brains.