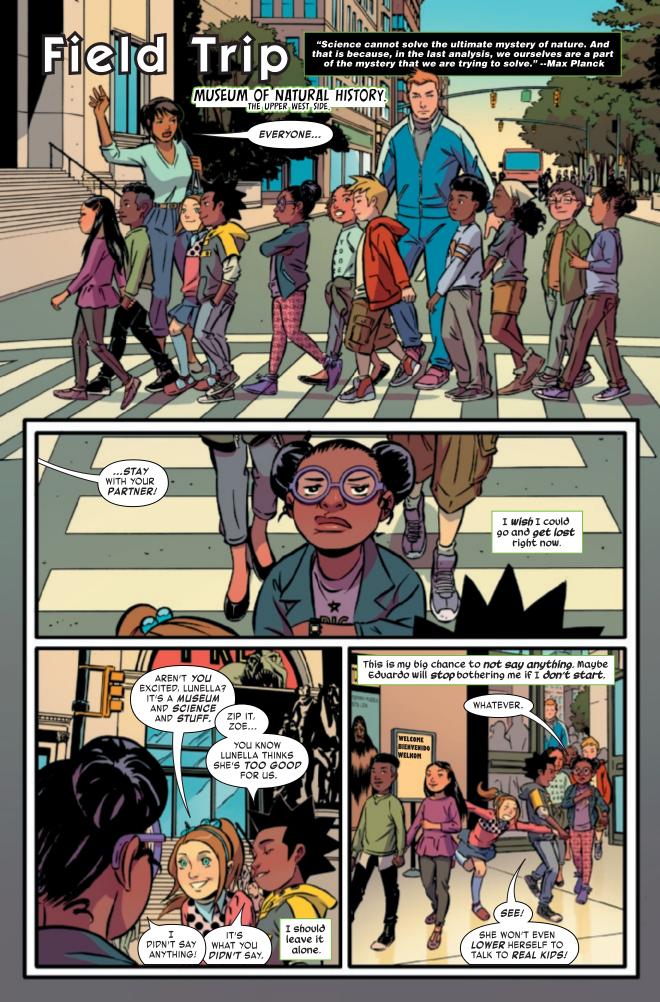

## MOON GIRL BRESAUR

Lower East Side. Devil Dinosaur is a bright red time-displaced Tyrannosaurus rex. They are shunned and ignored by most, but for that during the full moon lunar phase, she and Devil will spontaneously switch brains.