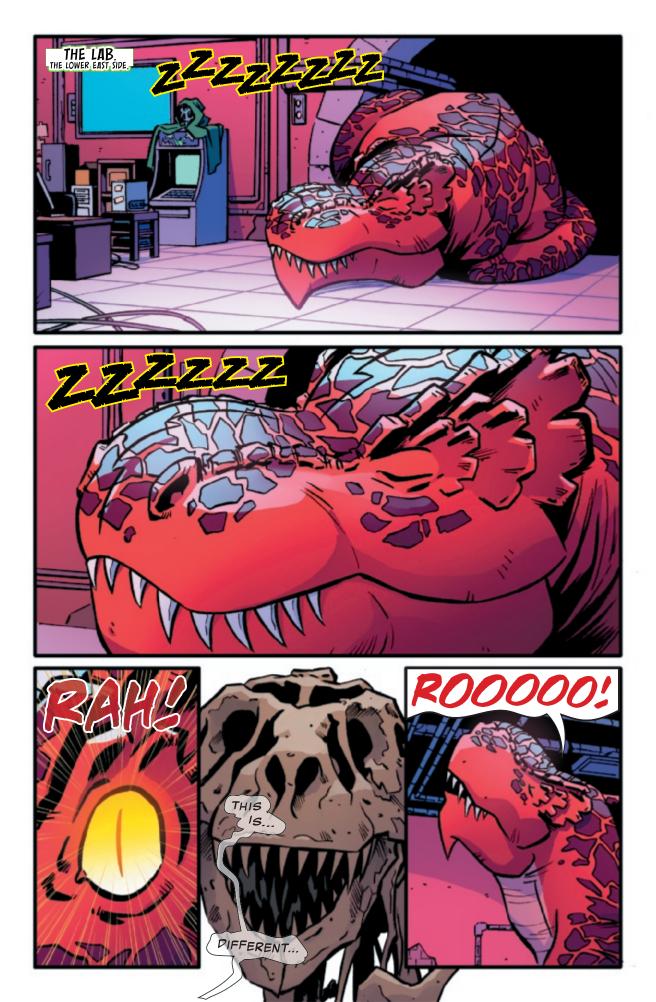

## MOON GIRL BRESAUR

Lower East Side. Devil Dinosaur is a bright red time-displaced Tyrannosaurus rex. They are shunned and ignored by most, but for that during the full moon lunar phase, she and Devil will spontaneously switch brains.