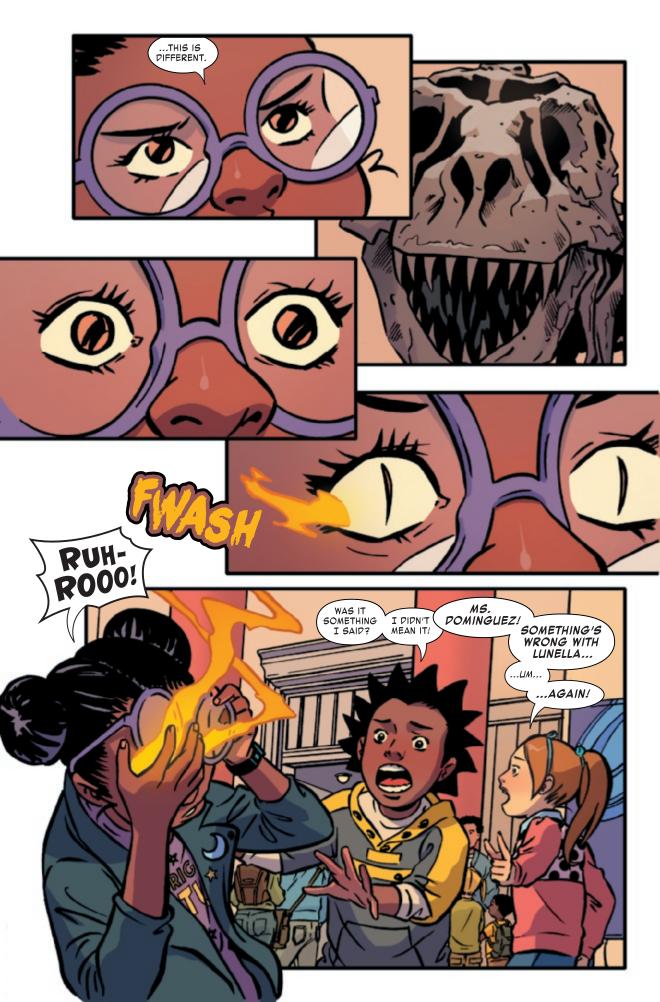

## MOON GIRL BRESAUR

Lower East Side. Devil Dinosaur is a bright red time-displaced Tyrannosaurus rex. They are shunned and ignored by most, but for that during the full moon lunar phase, she and Devil will spontaneously switch brains.