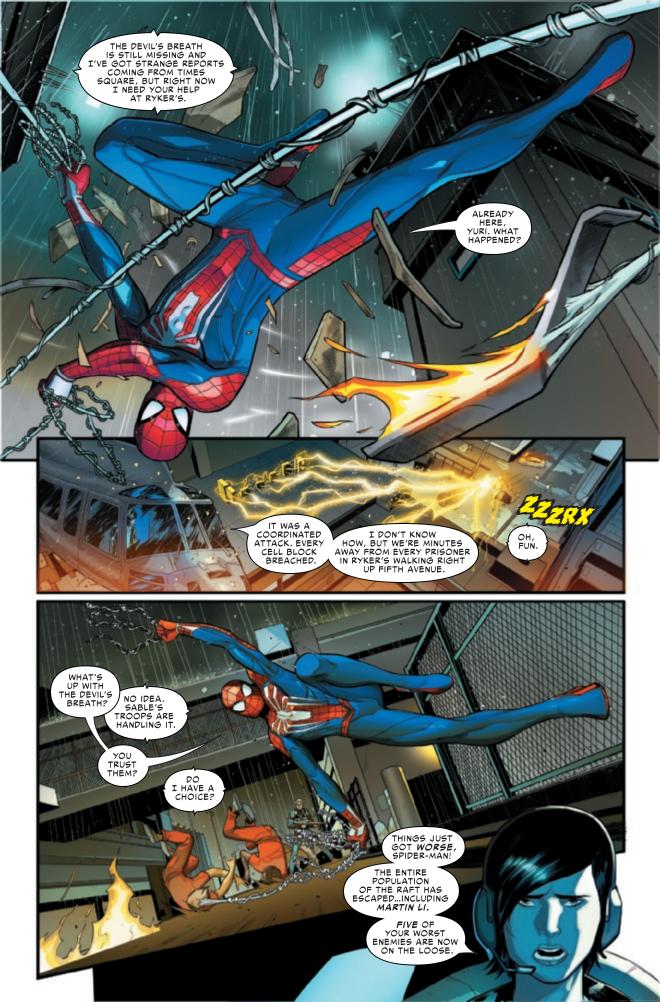

BUT OTTO HAS BEEN CONSUMED BY HIS QUEST FOR REVENGE AGAINST NORMAN OSBORN, HIS FORMER BUSINESS PARTNER. TRANSFORMING HIMSELF INTO THE METAL-ARMED DOCTOR OCTOPUS, HE IS DETERMINED TO EXPOSE NORMAN'S DIRTY DEALINGS, INCLUDING THE CREATION OF BOTH THE CRIMINAL MISTER NEGATIVE AND THE DEVIL'S BREATH BIOWEAPON. AND SO DOCTOR OCTOPUS HAS UNLEASHED THE DEVIL'S BREATH VIRUS ON NEW YORK CITY...AND ONLY SPIDER-MAN STANDS IN HIS WAY!