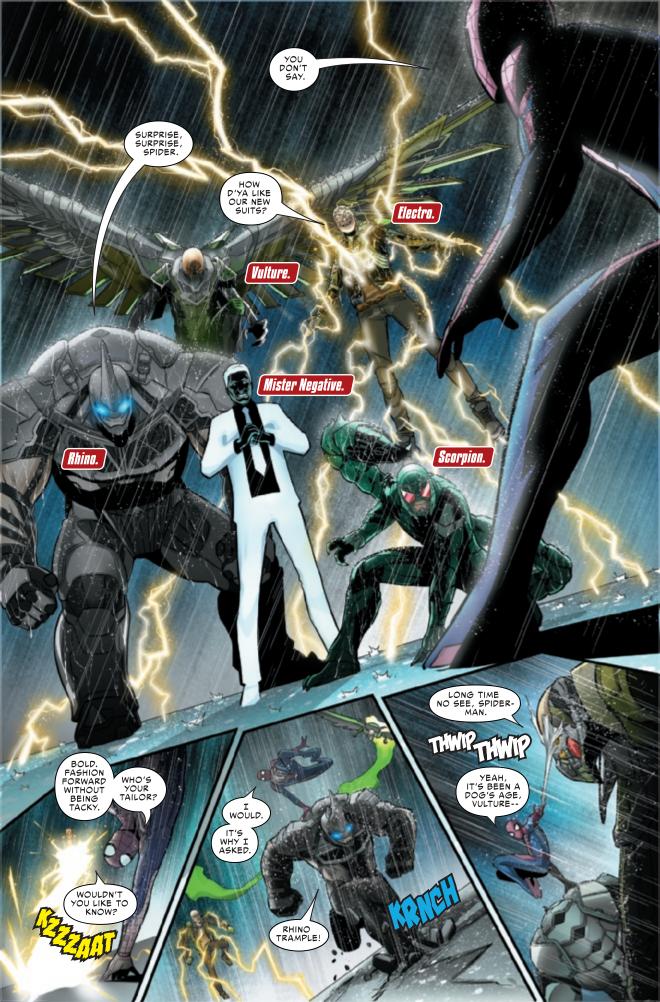

BUT OTTO HAS BEEN CONSUMED BY HIS QUEST FOR REVENGE AGAINST NORMAN OSBORN, HIS FORMER BUSINESS PARTNER. TRANSFORMING HIMSELF INTO THE METAL-ARMED DOCTOR OCTOPUS, HE IS DETERMINED TO EXPOSE NORMAN'S DIRTY DEALINGS, INCLUDING THE CREATION OF BOTH THE CRIMINAL MISTER NEGATIVE AND THE DEVIL'S BREATH BIOWEAPON. AND SO DOCTOR OCTOPUS HAS UNLEASHED THE DEVIL'S BREATH VIRUS ON NEW YORK CITY...AND ONLY SPIDER-MAN STANDS IN HIS WAY!