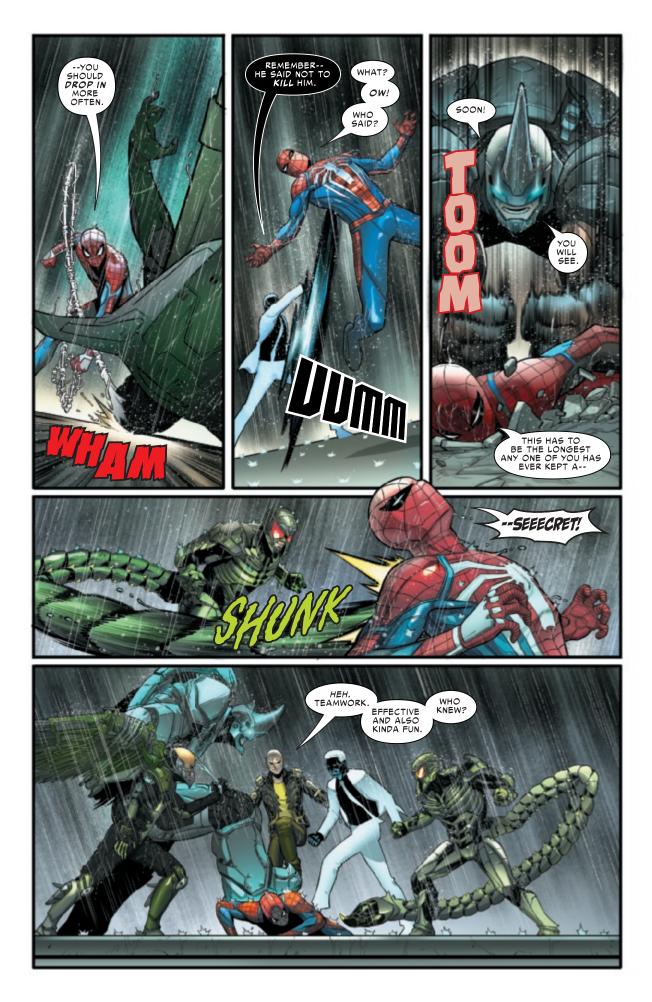

BUT OTTO HAS BEEN CONSUMED BY HIS QUEST FOR REVENGE AGAINST NORMAN OSBORN, HIS FORMER BUSINESS PARTNER. TRANSFORMING HIMSELF INTO THE METAL-ARMED DOCTOR OCTOPUS, HE IS DETERMINED TO EXPOSE NORMAN'S DIRTY DEALINGS, INCLUDING THE CREATION OF BOTH THE CRIMINAL MISTER NEGATIVE AND THE DEVIL'S BREATH BIOWEAPON. AND SO DOCTOR OCTOPUS HAS UNLEASHED THE DEVIL'S BREATH VIRUS ON NEW YORK CITY...AND ONLY SPIDER-MAN STANDS IN HIS WAY!