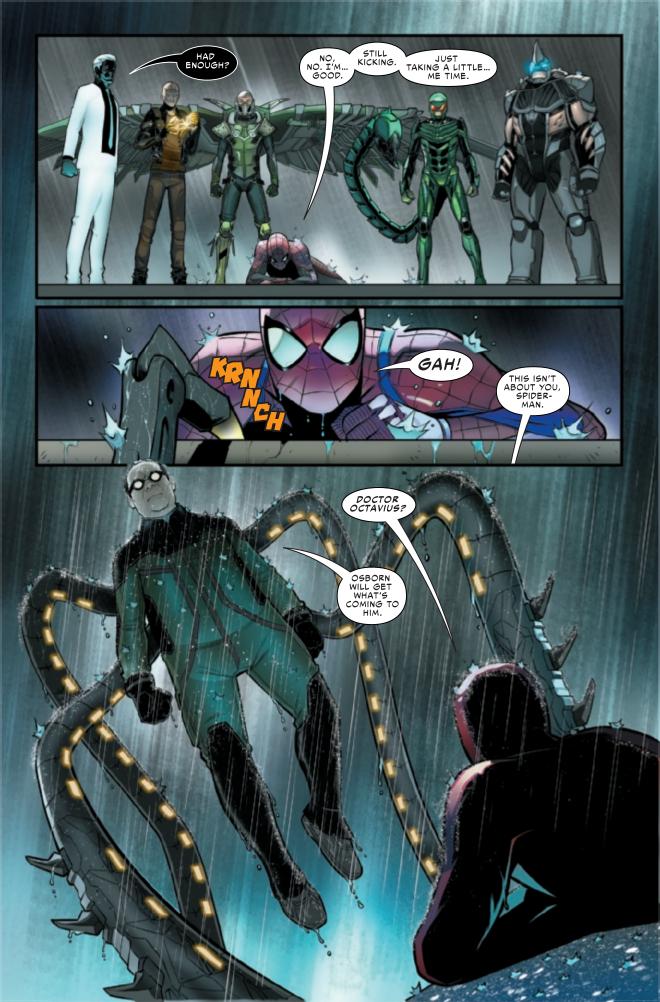

BUT OTTO HAS BEEN CONSUMED BY HIS QUEST FOR REVENGE AGAINST NORMAN OSBORN, HIS FORMER BUSINESS PARTNER. TRANSFORMING HIMSELF INTO THE METAL-ARMED DOCTOR OCTOPUS, HE IS DETERMINED TO EXPOSE NORMAN'S DIRTY DEALINGS, INCLUDING THE CREATION OF BOTH THE CRIMINAL MISTER NEGATIVE AND THE DEVIL'S BREATH BIOWEAPON. AND SO DOCTOR OCTOPUS HAS UNLEASHED THE DEVIL'S BREATH VIRUS ON NEW YORK CITY...AND ONLY SPIDER-MAN STANDS IN HIS WAY!