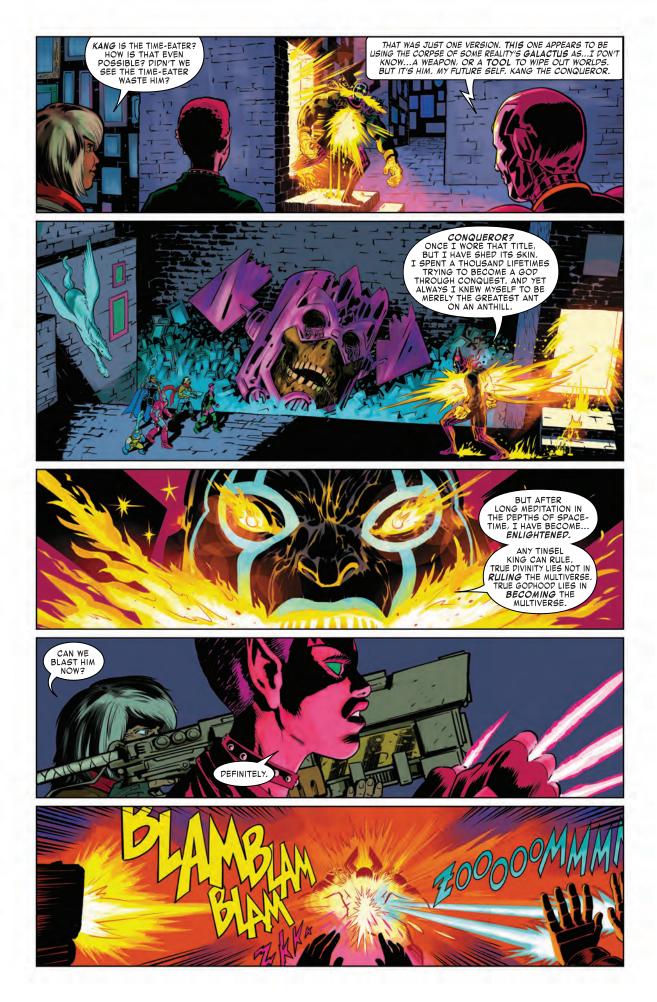

The Exiles finally reached the Time-Eater's palace on the moon, where they discovered there is only one reality left. And it won't last long. For the Time-Eater has an insatiable hunger. The hunger of GALACTUS...with all the powers of KANG THE CONQUEROR.

And this all-powerful Kang just arrived to confront the only heroes standing in his way.

| SALADIN AHME                     |                    | R RODRÍGUEZ                            | ÁLVARO LÓPEZ                 |
|----------------------------------|--------------------|----------------------------------------|------------------------------|
| writer                           |                    | cils & colors                          | inks                         |
| VC'S JOE CARAMAGNA<br>letterer   | DAV<br>TAM         | ID MARQUEZ &<br>RA BONVILLAIN<br>cover | MIKE McKONE<br>variant cover |
| SARAH BRUNSTAD Aassociate editor | WIL MOSS<br>editor | TOM BREVOOR<br>executive editor        |                              |
| JOE QUESAD                       |                    | AN BUCKLEY                             | ALAN FINE                    |
| chief creative offi              |                    | president                              | executive producer           |

CHE MAN CALLED KANG HAS RAVAGED THE TIMELINES. HE HAS CONSUMED WHOLE UNIVERSES WHILE WEARING THE GUISE OF **GALACTUG**-OF ONE WHO HUNGERS, BUT HIS IS NOT A NATURAL HUNGER.

60

IC IS NOC DRIVEN BY NOURISHMENT, BUT **GREED--** THE GREED OF A SMALL SOUL GIVEN THE POWER OF A GOD.

> CHE FACE OF EXISCENCE ITSELF IS OBSCURED BY A HAZE OF ASH AND MISERY. BUIT A HANDFUL OF HEROES--EXILES FROM REALICY--STILL SCAND IN KANG'S WAY.

7

AND CHOUGH I, CHE **UNGEEN**, AM CONDEMNED ONLY TO WATCH, EVEN I--OB GOME **OCHER** I CHAC ONCE WAG--MAY YEC HAVE A PART TO PLAY.