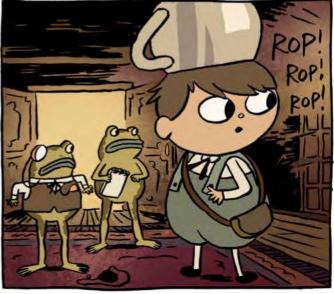

## CREATED BY PAT MCHALE

"HUNT FOR HERO FROG: GREG" WRITTEN BY DANIELLE BURGOS ILLUSTRATED BY JIM CAMPBELL

"Hunt for Hero Frog: Wirt"
written by Kiernan Sjursen-Lien
illustrated by Cara McGee
colors by Laura Langston & Joana Lafuente
letters by Warren Montgomery