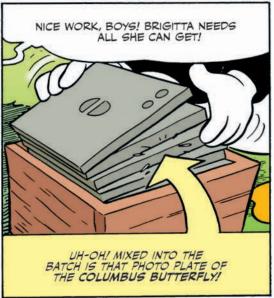

WHILE DONALD WAS DEALING
WITH McDUCK-MACBRIDGE
COMBAT BACK IN DUCKBURG,
HIS NEPHEWS IN COSTA RICA
FOUND A BUTTERFLY WHOSE
WINGS BEAR AN APPARENT
MAP DRAWN BY CHRISTOPHER
COLUMBUS HIMSELF! IT'S LED
THEM TO WHAT SEEMS TO BE
A TREASURE CHEST, BUT...