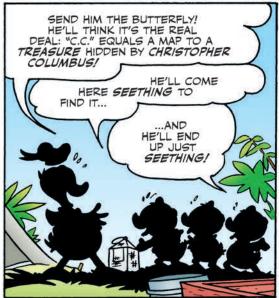

WHILE DONALD WAS DEALING
WITH McDUCK-MACBRIDGE
COMBAT BACK IN DUCKBURG,
HIS NEPHEWS IN COSTA RICA
FOUND A BUTTERFLY WHOSE
WINGS BEAR AN APPARENT
MAP DRAWN BY CHRISTOPHER
COLUMBUS HIMSELF! IT'S LED
THEM TO WHAT SEEMS TO BE
A TREASURE CHEST, BUT...