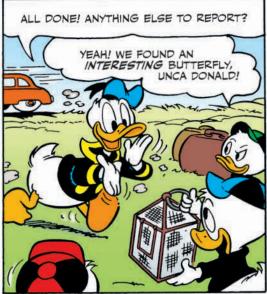

WHILE DONALD WAS DEALING
WITH McDUCK-MACBRIDGE
COMBAT BACK IN DUCKBURG,
HIS NEPHEWS IN COSTA RICA
FOUND A BUTTERFLY WHOSE
WINGS BEAR AN APPARENT
MAP DRAWN BY CHRISTOPHER
COLUMBUS HIMSELF! IT'S LED
THEM TO WHAT SEEMS TO BE
A TREASURE CHEST, BUT...