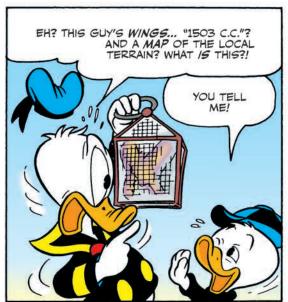

WHILE DONALD WAS DEALING
WITH McDUCK-MACBRIDGE
COMBAT BACK IN DUCKBURG,
HIS NEPHEWS IN COSTA RICA
FOUND A BUTTERFLY WHOSE
WINGS BEAR AN APPARENT
MAP DRAWN BY CHRISTOPHER
COLUMBUS HIMSELF! IT'S LED
THEM TO WHAT SEEMS TO BE
A TREASURE CHEST, BUT...