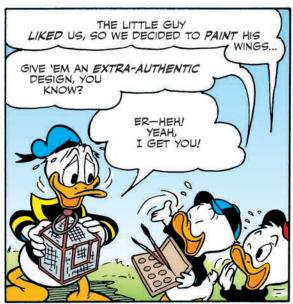

WHILE DONALD WAS DEALING
WITH McDUCK-MACBRIDGE
COMBAT BACK IN DUCKBURG,
HIS NEPHEWS IN COSTA RICA
FOUND A BUTTERFLY WHOSE
WINGS BEAR AN APPARENT
MAP DRAWN BY CHRISTOPHER
COLUMBUS HIMSELF! IT'S LED
THEM TO WHAT SEEMS TO BE
A TREASURE CHEST, BUT...