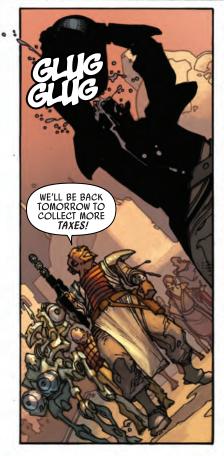

## 

"THE LAST OF HIS BREED"

WHILE SEARCHING FOR ANSWERS IN HIS

QUEST TO BECOME A JEDI,

LUKE SKYWALKER HAS UNCOVERED A

JOURNAL WRITTEN BY JEDI MASTER

DETOKN IVINDET X JOURNAL THAT KENOBI

SPECIFICALLY LEFT BEHIND

FOR LUKE TO FIND. THE JOURNAL DETAILS

TYNDSI'N KFYVINJUTVIN FUTING THE TIME

EV DKN 10 E17100 DO TATOOINE.

WHAT FOLLOWS IS AN EXCERPT

FROM THAT JOURNAL.

JASON AARON

171117

SIMONE BIANCHI