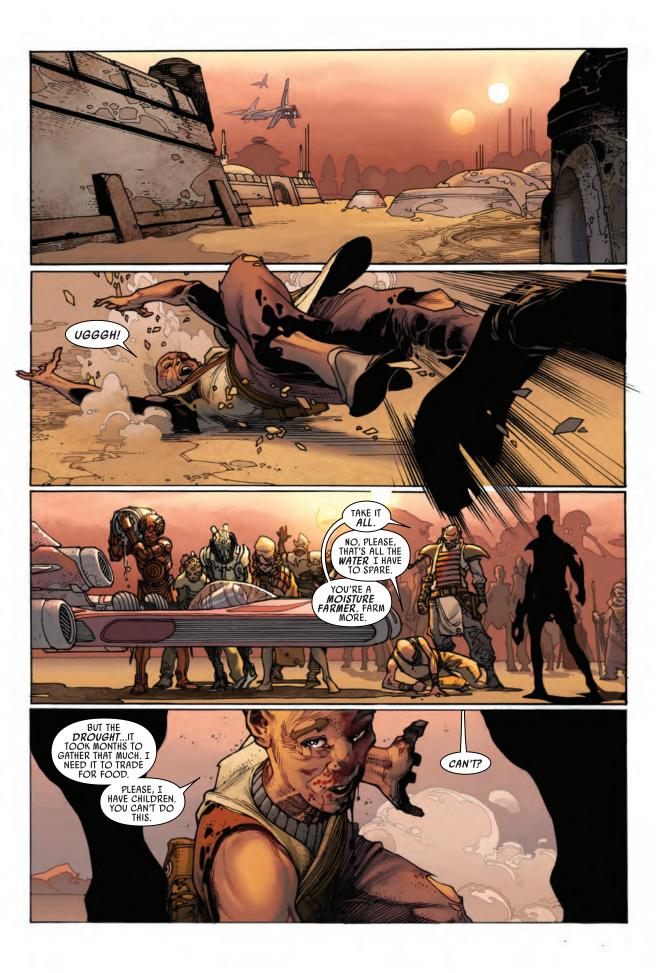

## 

"THE LAST OF HIS BREED"

WHILE SEARCHING FOR ANSWERS IN HIS

QUEST TO BECOME A JEDI,

LUKE SKYWALKER HAS UNCOVERED A

JOURNAL WRITTEN BY JEDI MASTER

DETOKN IVINDET X JOURNAL THAT KENOBI

SPECIFICALLY LEFT BEHIND

FOR LUKE TO FIND. THE JOURNAL DETAILS

TYNDSI'N KFYVINJUTVIN FUTING THE TIME

EV DKN 10 E17100 DO TATOOINE.

WHAT FOLLOWS IS AN EXCERPT

FROM THAT JOURNAL.

JASON AARON

171117

SIMONE BIANCHI