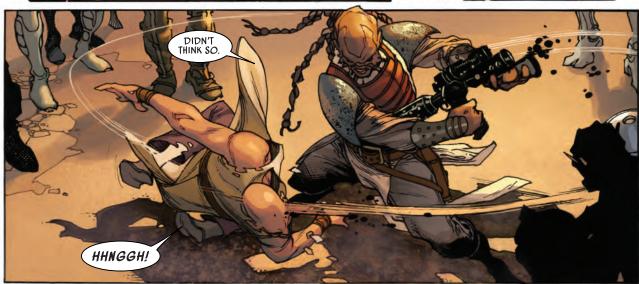

## 

"THE LAST OF HIS BREED"

WHILE SEARCHING FOR ANSWERS IN HIS

QUEST TO BECOME A JEDI,

LUKE SKYWALKER HAS UNCOVERED A

JOURNAL WRITTEN BY JEDI MASTER

DETOKN IVINDET X JOURNAL THAT KENOBI

SPECIFICALLY LEFT BEHIND

FOR LUKE TO FIND. THE JOURNAL DETAILS

TYNDSI'N KFYVINJUTVIN FUTING THE TIME

EV DKN 10 E17100 DO TATOOINE.

WHAT FOLLOWS IS AN EXCERPT

FROM THAT JOURNAL.

JASON AARON

171117

SIMONE BIANCHI