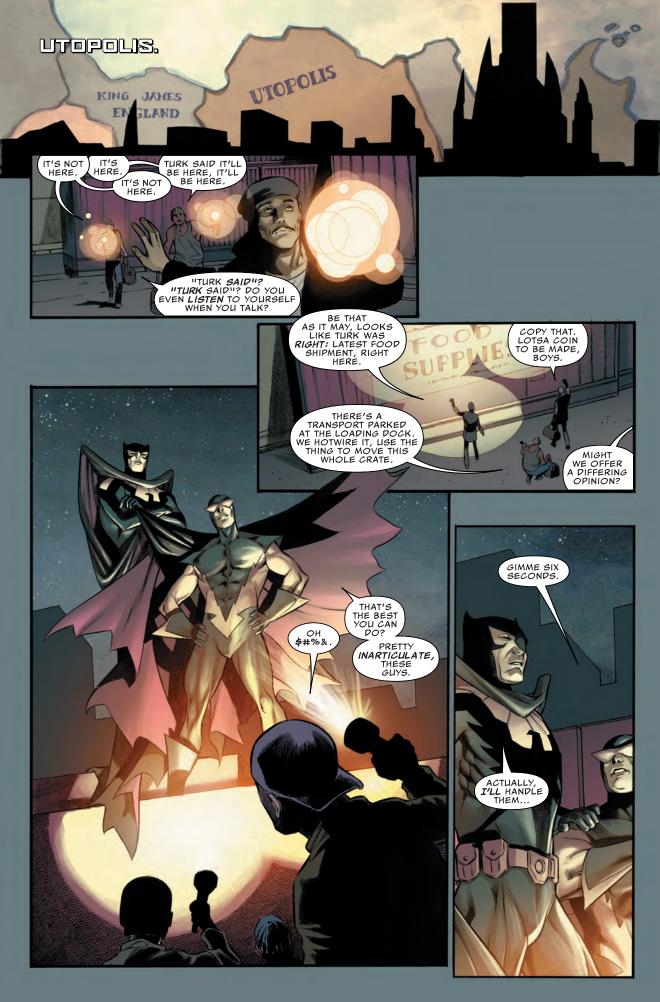

BUT THE RUTHLESS MEMBERS OF THE SQUADRON SINISTER WHO RULE THE DOMAIN OF UTOPOLIS AREN'T CONTENT TO STAY WITHIN THEIR OWN BORDERS.

GOD DOOM TOOK NOTICE OF THEIR AGGRESSIVE EXPANSION AND SENT A THOR TO INVESTIGATE. THE THOR WAS MURDERED. NOW THE SQUADRON MUST ROOT OUT THE IN ITS MIDST OR FACE THE WRATH OF