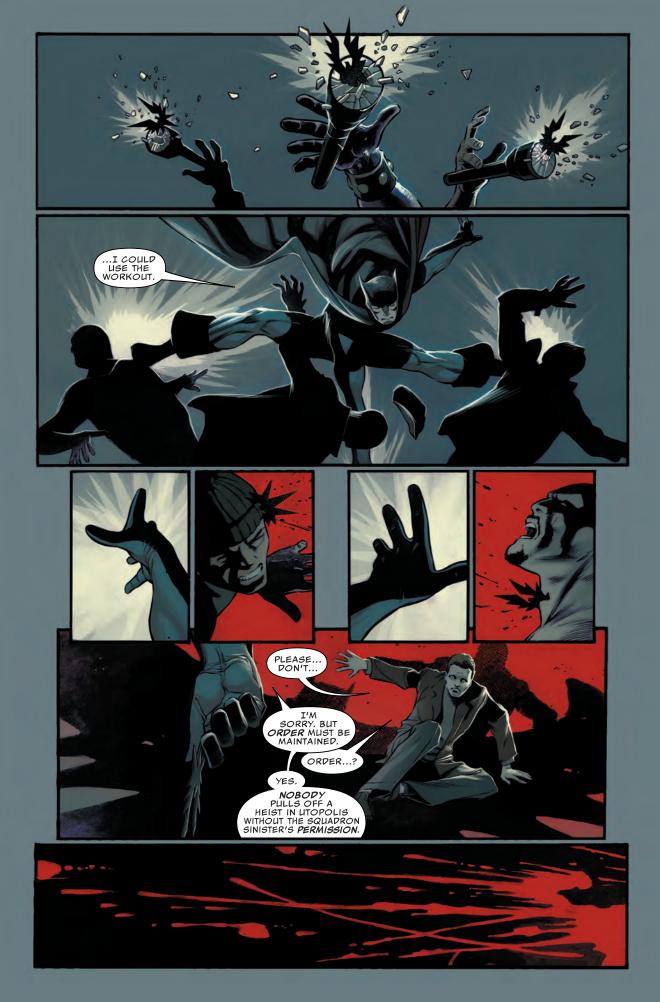

BUT THE RUTHLESS MEMBERS OF THE SQUADRON SINISTER WHO RULE THE DOMAIN OF UTOPOLIS AREN'T CONTENT TO STAY WITHIN THEIR OWN BORDERS.

GOD DOOM TOOK NOTICE OF THEIR AGGRESSIVE EXPANSION AND SENT A THOR TO INVESTIGATE. THE THOR WAS MURDERED. NOW THE SQUADRON MUST ROOT OUT THE IN ITS MIDST OR FACE THE WRATH OF