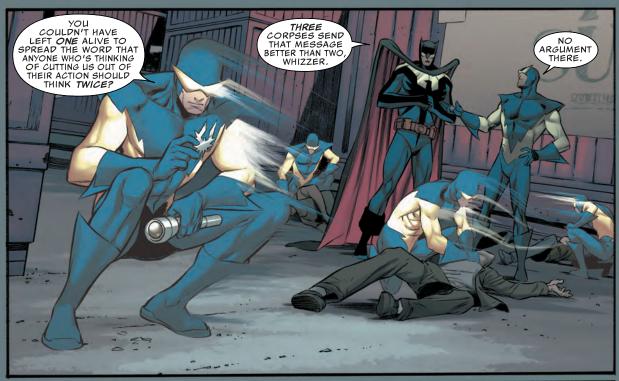

BUT THE RUTHLESS MEMBERS OF THE SQUADRON SINISTER WHO RULE THE DOMAIN OF UTOPOLIS AREN'T CONTENT TO STAY WITHIN THEIR OWN BORDERS.

GOD DOOM TOOK NOTICE OF THEIR AGGRESSIVE EXPANSION AND SENT A THOR TO INVESTIGATE. THE THOR WAS MURDERED. NOW THE SQUADRON MUST ROOT OUT THE IN ITS MIDST OR FACE THE WRATH OF