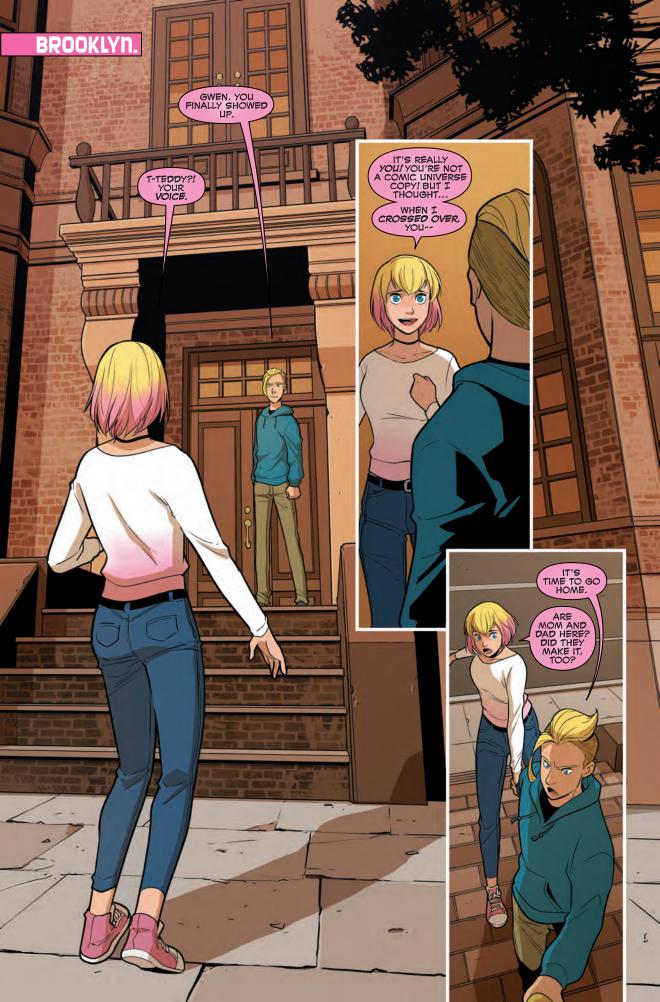

BUT WHEN
I REALIZED THAT
THERE WERE DUPLICATES
OF PEOPLE FROM MY HOME
WORLD IN MY NEW WORLD, I
COULDN'T STOP WONDERING
ABOUT MY FAMILY...SO
I WENT HOME.

AND MY
BROTHER OPENED
THE DOOR. SO, UH,
THAT ANSWERS THAT
QUESTION, I
GUESS?