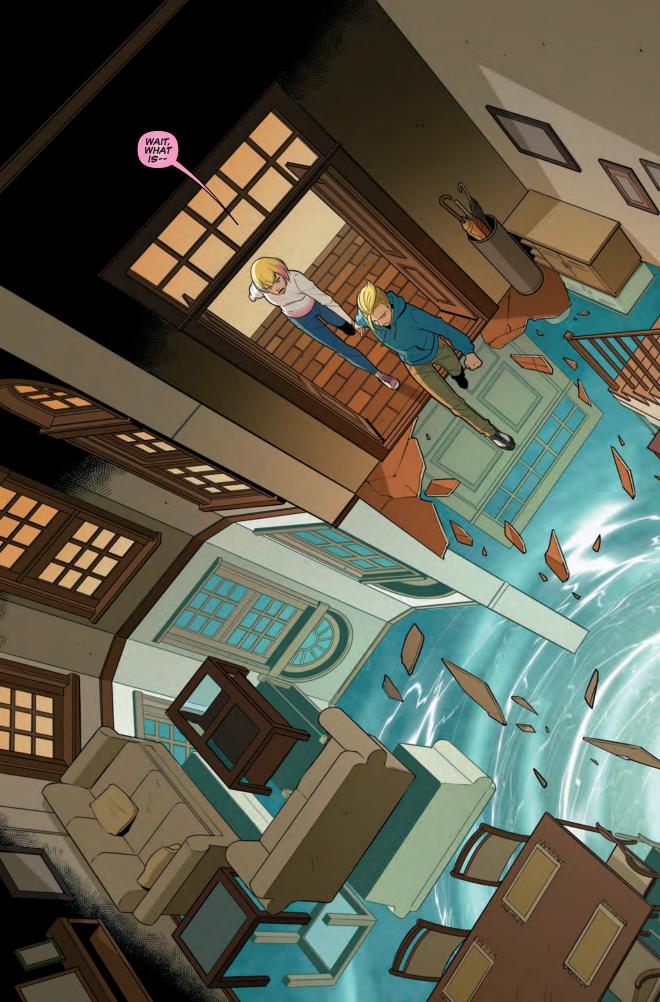

BUT WHEN
I REALIZED THAT
THERE WERE DUPLICATES
OF PEOPLE FROM MY HOME
WORLD IN MY NEW WORLD, I
COULDN'T STOP WONDERING
ABOUT MY FAMILY...SO
I WENT HOME.

AND MY
BROTHER OPENED
THE DOOR. SO, UH,
THAT ANSWERS THAT
QUESTION, I
GUESS?