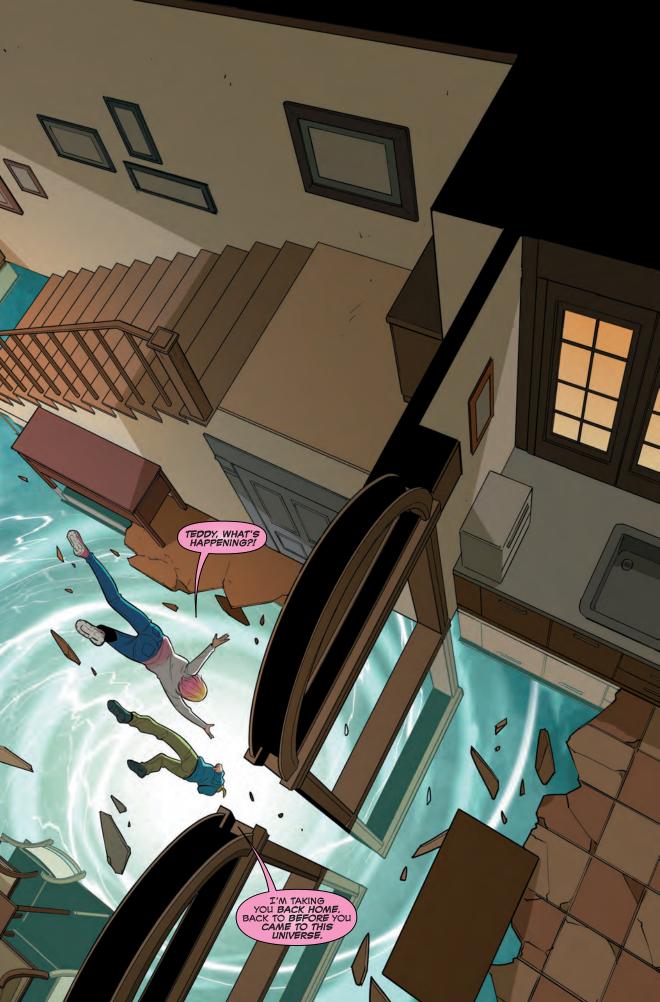

BUT WHEN
I REALIZED THAT
THERE WERE DUPLICATES
OF PEOPLE FROM MY HOME
WORLD IN MY NEW WORLD, I
COULDN'T STOP WONDERING
ABOUT MY FAMILY...SO
I WENT HOME.

AND MY
BROTHER OPENED
THE DOOR. SO, UH,
THAT ANSWERS THAT
QUESTION, I
GUESS?