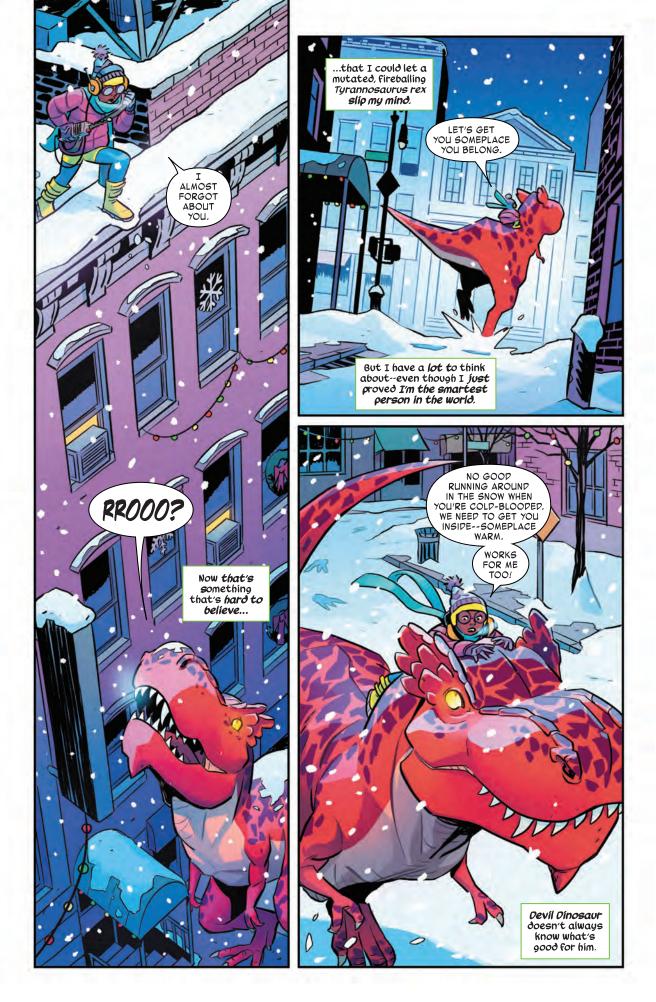

## MOON GIRL-BRESAUR

Lunella Lafayette is a nine-year-old prodigy living with her mom and dad in Manhattan's Lower East Side. Devil Dinosaur is a bright red time-displaced Tyrannosaurus rex. They are shunned and ignored by most, but for better or worse, they have each other! Recently, Lunella discovered that whenever the moon is full, their minds will trade places.