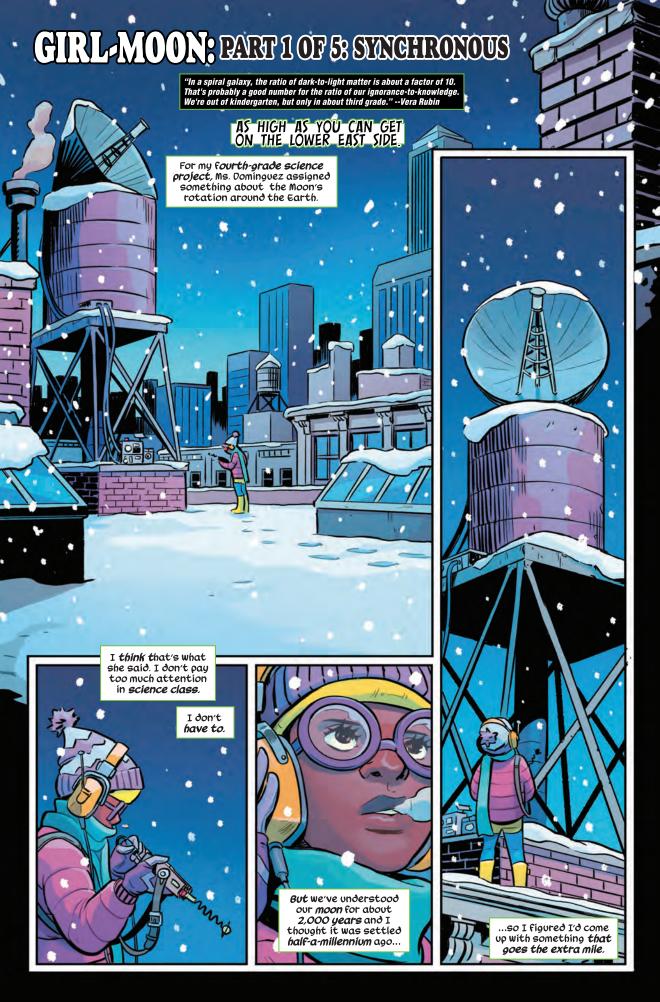

## MOON GIRL-BRESAUR

Lunella Lafayette is a nine-year-old prodigy living with her mom and dad in Manhattan's Lower East Side. Devil Dinosaur is a bright red time-displaced Tyrannosaurus rex. They are shunned and ignored by most, but for better or worse, they have each other! Recently, Lunella discovered that whenever the moon is full, their minds will trade places.