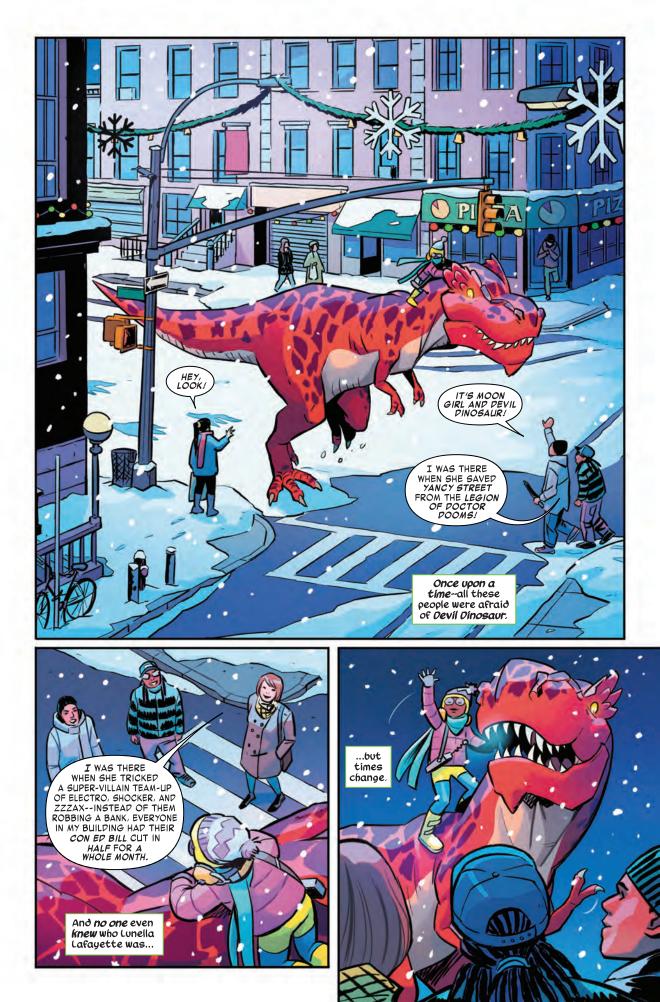

## MOON GIRL-BRESAUR

Lunella Lafayette is a nine-year-old prodigy living with her mom and dad in Manhattan's Lower East Side. Devil Dinosaur is a bright red time-displaced Tyrannosaurus rex. They are shunned and ignored by most, but for better or worse, they have each other! Recently, Lunella discovered that whenever the moon is full, their minds will trade places.

Having solved an "impossible" puzzle called the Banner B.O.X. (Brain Omnicompetence Examiner!), Lunella became officially recognized as the smartest person on the planet! A rogue Doombot took umbrage with this recognition and relentlessly attacked her. With help from some of her new super hero pals, Lunella destroyed an army of errant Doombots and learned one thing: friendship makes us stronger.