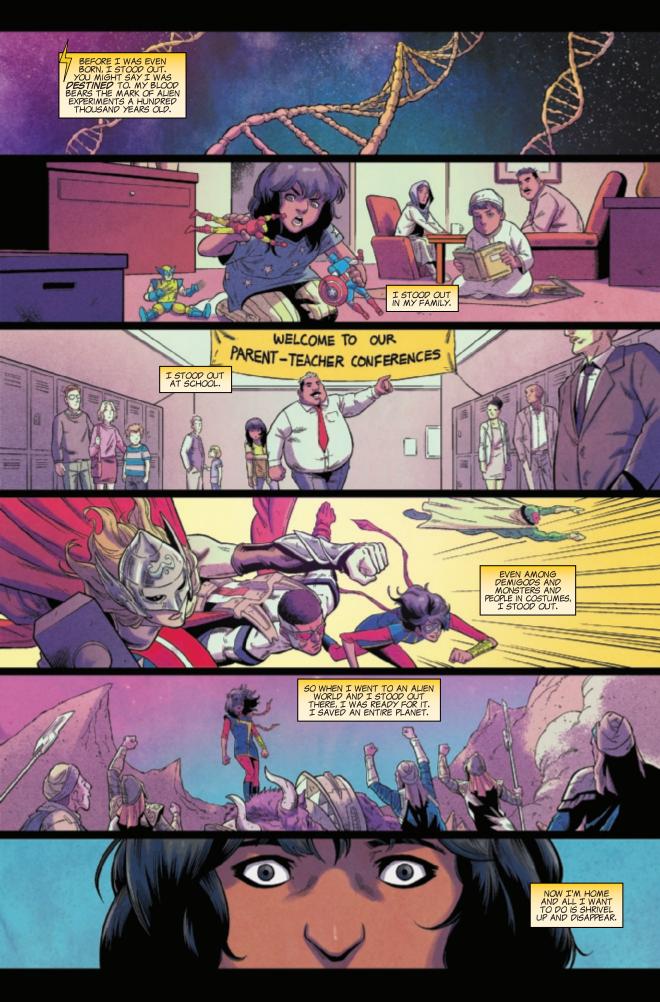

WHEN A STRANGE TERRIGEN MIST DESCENDED UPON JERSEY CITY, KAMALA KHAN WAS IMBUED WITH POLYMORPH POWERS. USING HER NEW ABILITIES TO FIGHT EVIL AND PROTECT JERSEY CITY, SHE BECAME...

AGNIFIC

RECENTLY, KAMALA'S PARENTS LEARNED ABOUT HER DOUBLE LIFE AS MS. MARVELI BUT BEFORE THEY COULD UNPACK THAT, THREE ALIEN MAGES WHISKED THEM AWAY TO SAFFA, A PLANET WHERE KAMALA WAS BELIEVED TO BE THE DESTINED ONE WHO WOULD SAVE IT FROM THE RETURN OF THE BEAST LEGIONS.

WHEN THE BEAST LEGIONS ATTACKED, KAMALA DISCOVERED THAT A KREE SOLDIER IN A SPECIAL NANOTECH SUIT WAS THE ORIGINAL "DESTINED ONE," AND BY DONNING THAT SUIT, KAMALA WAS ABLE TO DRIVE AWAY SAFFA'S ATTACKERS.

THE SAFFANS SENT THE KHANS HOME WITH THEIR GRATITUDE, BUT KAMALA'S RETURN WAS MET WITH TWO UNWELCOME SURPRISES: HER PARENTS NO LONGER REMEMBER HER SECRET IDENTITY...AND HER FATHER HAS BEEN HIDING AN INCURABLE DISEASE.