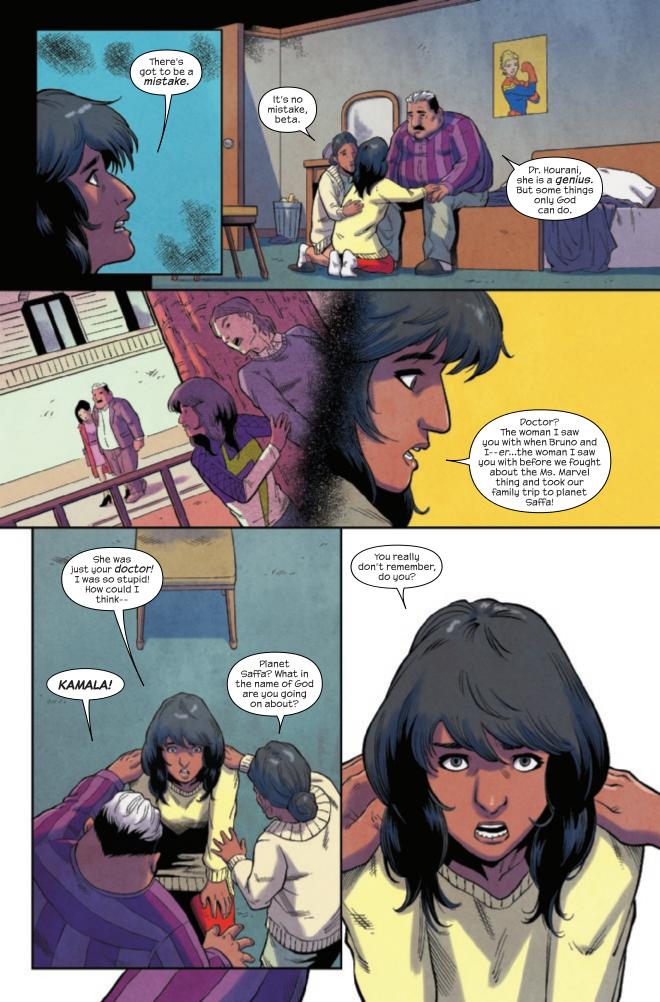

THE SAFFANS SENT THE KHANS HOME WITH THEIR GRATITUDE, BUT KAMALA'S RETURN WAS MET WITH TWO UNWELCOME SURPRISES: HER PARENTS NO LONGER REMEMBER HER SECRET IDENTITY...AND HER FATHER HAS BEEN HIDING AN INCURABLE DISEASE.