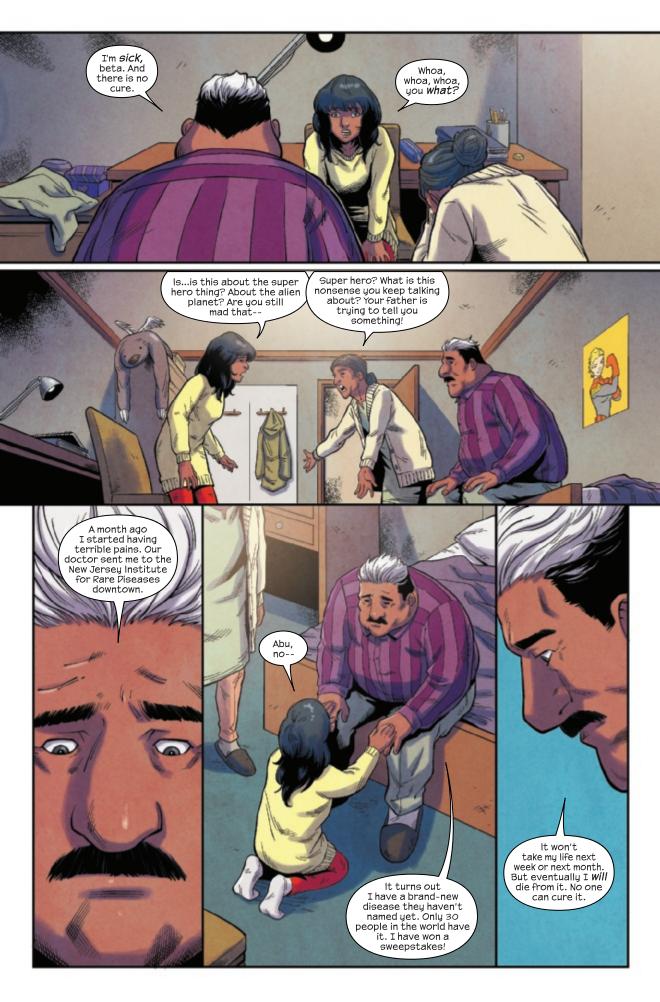

THE SAFFANS SENT THE KHANS HOME WITH THEIR GRATITUDE, BUT KAMALA'S RETURN WAS MET WITH TWO UNWELCOME SURPRISES: HER PARENTS NO LONGER REMEMBER HER SECRET IDENTITY...AND HER FATHER HAS BEEN HIDING AN INCURABLE DISEASE.