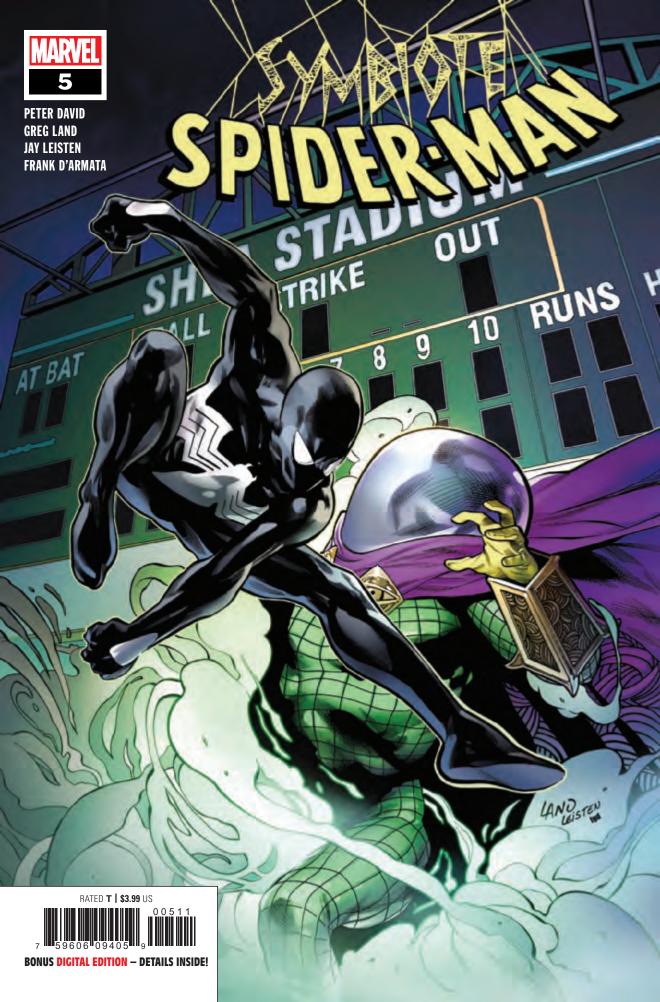

## FINAL DAILY OF BUGLE

\$.25 (in NYC) \$.75 (outside city)

INSIDE: A MUTANT MASSACRE BEGINS IN THE SEWERS BENEATH MANHATTAN! PROFILE ON THE NEWEST PRIVATE EYE IN THE CITY—DAKOTA NORTH!