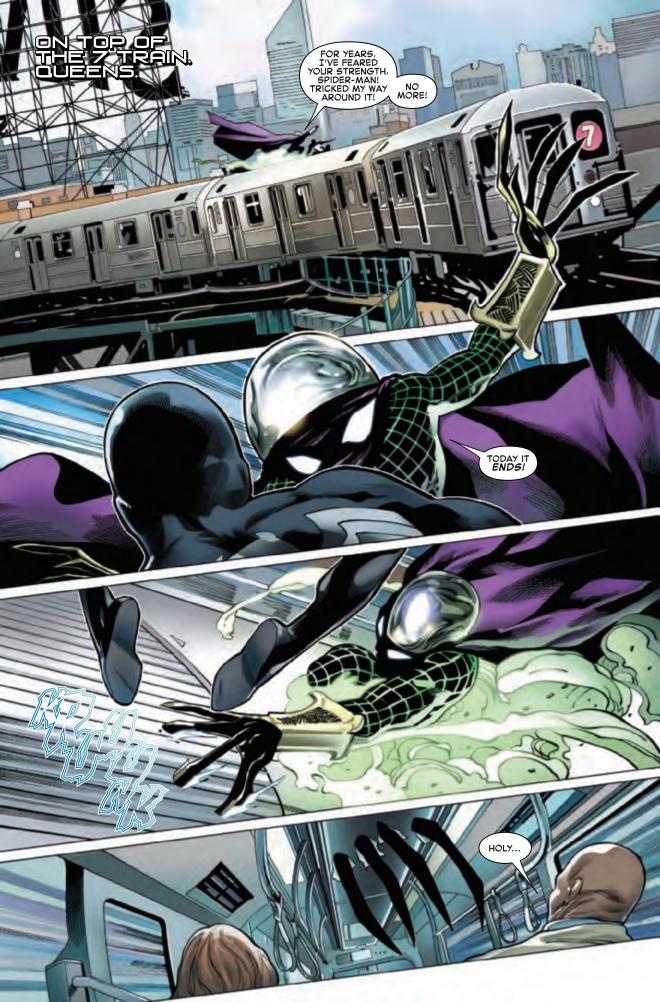

## **ELECTRIFIED COMMUTE?**

**ELECTRICAL PROBLEMS CONTINUE** TO DELAY THE 7 TRAIN. THIS TIME INJURING MANY PASSENGERS.

PETER DAVID WRITER | GREG LAND PENCILER JAY LEISTEN INKER | FRANK D'ARMATA COLORIST