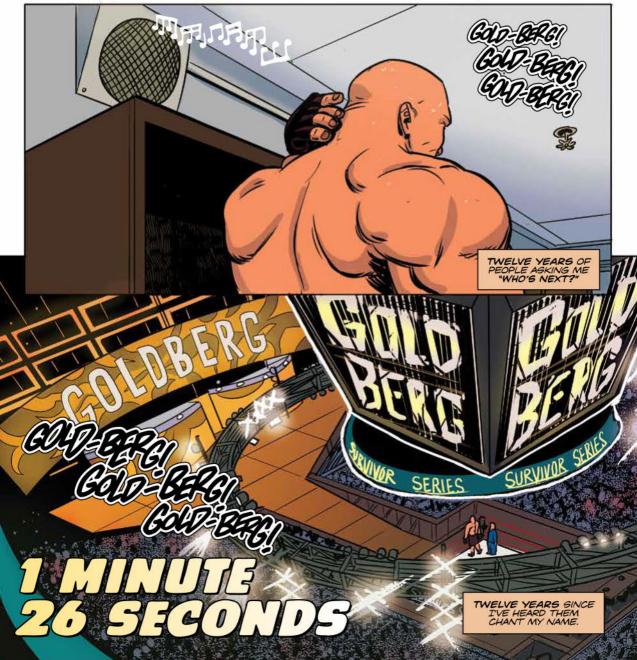

N MAY
ILLUSTRATED BY
RODRIGO LORENZO
COLORED BY
DOUG GARBARK

# RANDY SAVAGE: NOT SHOW KING

WRITTEN BY
RYAN FERRIER
ILLUSTRATED BY
KENDALL GOODE

# WHEN A MACHO MAN LOVES A WOMAN

WRITTEN BY
RYAN FERRIER
ILLUSTRATED BY
KENDALL GOODE

# **SECOND NATURE**

WRITTEN BY
JULIAN MAY
ILLUSTRATED BY
RODRIGO LORENZO
COLORED BY
DOUG GARBARK

# TWAS THE NIGHT BEFORE RUSEV DAY

WRITTEN BY
KEVIN PANETTA

ILLUSTRATED BY
DOMINIKE "DOMO" STANTON
COLORED BY
DOUG GARBARK

LETTERED BY
JIM CAMPBELL

COVER BY

XERMÁNICO

SERIES DESIGNER
GRACE PARK

COLLECTION DESIGNER
JILLIAN CRAB

ASSISTANT EDITOR

GAVIN GRONENTHAL

ERIC HARBURN CHRIS ROSA

SPECIAL THANKS TO
STEVE PANTALEO
CHAD BARBASH
BEN MAYER
JOHN JONES
STAN STANSKI
LAUREN DIENES-MIDDLEN
AND EVERYONE AT WWE

















































































# HATE