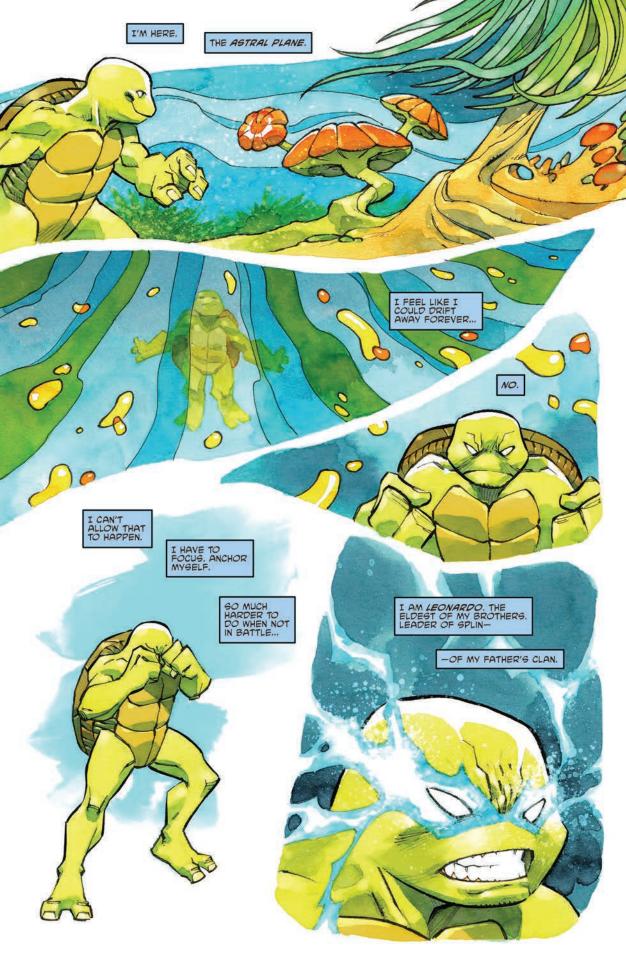

served. Nickelodeon, TEENAGE MUTANT NINJA TURTLES, and all related titles, logos and characters are trademarks of Viacom Overseas Holdings C.V. Based on characters created by Peter Laird and Kevin Eastman. © 2018 Idea and Design Works, LLC. All Rights Reserved. IND Publishing, a division of Idea and Design Works, LLC. Editorial offices: 2765 Truxtum Road, San Diego, CA 92106. The IDW logo is registered in the U.S. Patent and Trademark Office. Any similarities to persons living or dead are purely coincidental. With the exception of artwork used for review purposes, none of the contents of this publication may be reprinted without the permission of Idea and Design Works, LLC. Printed in Korea. IDW Publishing does not read or accept unsolicited submissions of ideas, stories, or artwork.