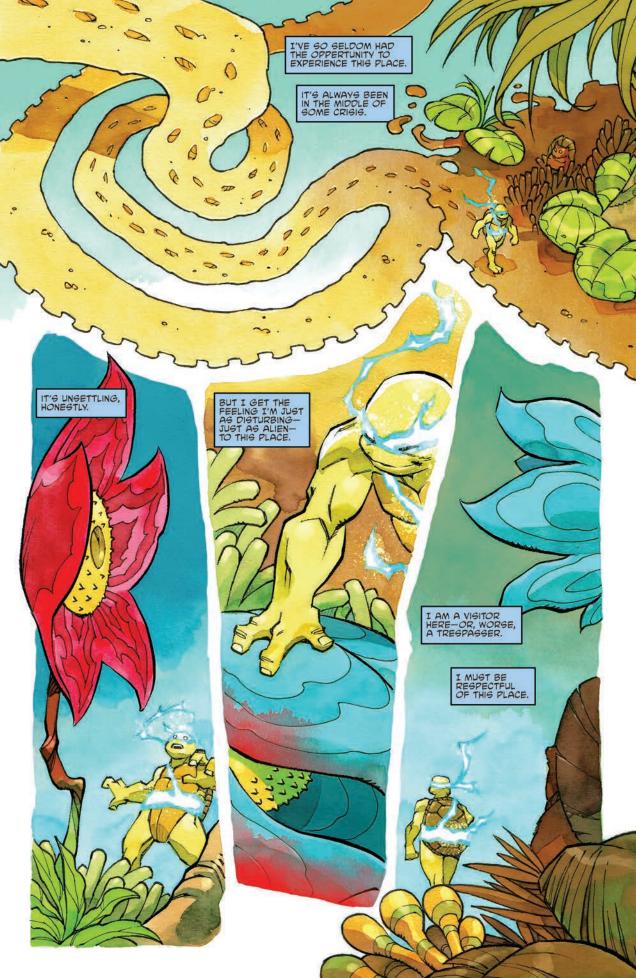

rved. Nickelodeon, TEENAGE MUTANT NINJA TURTLES, and all related titles, logos and characters are trademarks of Viacom Overseas Holdings C.V. Based on characters created by Peter Laird and Kevin Eastman. © 2018 Idea and Design Works, LLC. All Rights Reserved. IND Publishing, a division of Idea and Design Works, LLC. Editorial offices: 2765 Truxtum Road, San Diego, CA 92106. The IDW logo is registered in the U.S. Patent and Trademark Office. Any similarities to persons living or dead are purely coincidental. With the exception of artwork used for review purposes, none of the contents of this publication may be reprinted without the permission of Idea and Design Works, LLC. Printed in Korea. IDW Publishing does not read or accept unsolicited submissions of ideas, stories, or artwork.