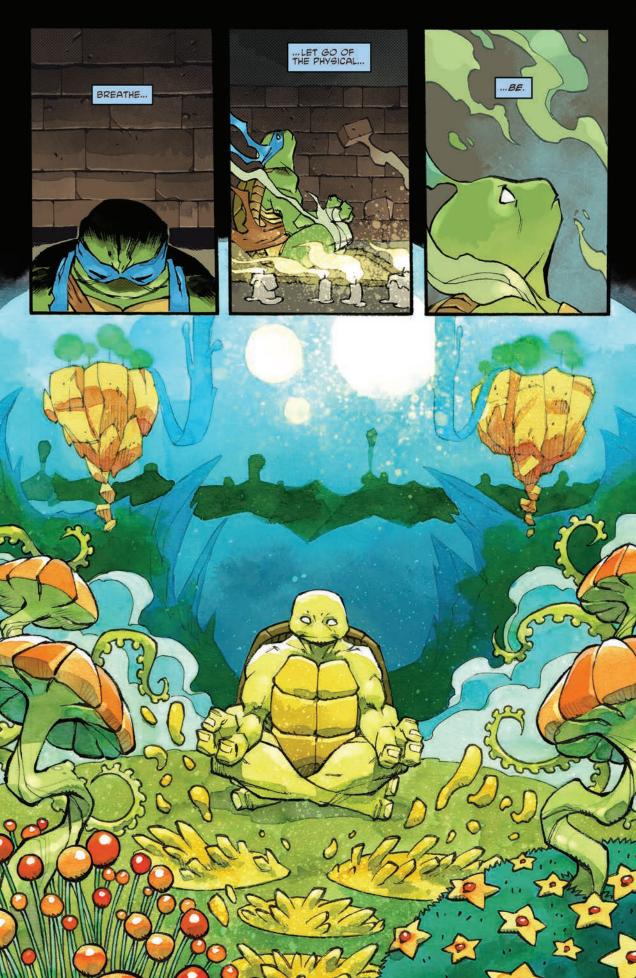

Reserved. Nickelodeon, TEENAGE MUTANT NINJA TURTLES, and all related titles, logos and characters are trademarks of Viacom Overseas Holdings C.V. Based on characters created by Peter Laird and Kevin Eastman. © 2018 Idea and Design Works, LLC. All Rights Reserved. IND Publishing, a division of Idea and Design Works, LLC. Editorial offices: 2765 Truxtum Road, San Diego, CA 92106. The IDW logo is registered in the U.S. Patent and Trademark Office. Any similarities to persons living or dead are purely coincidental. With the exception of artwork used for review purposes, none of the contents of this publication may be reprinted without the permission of Idea and Design Works, LLC. Printed in Korea. IDW Publishing does not read or accept unsolicited submissions of ideas, stories, or artwork.