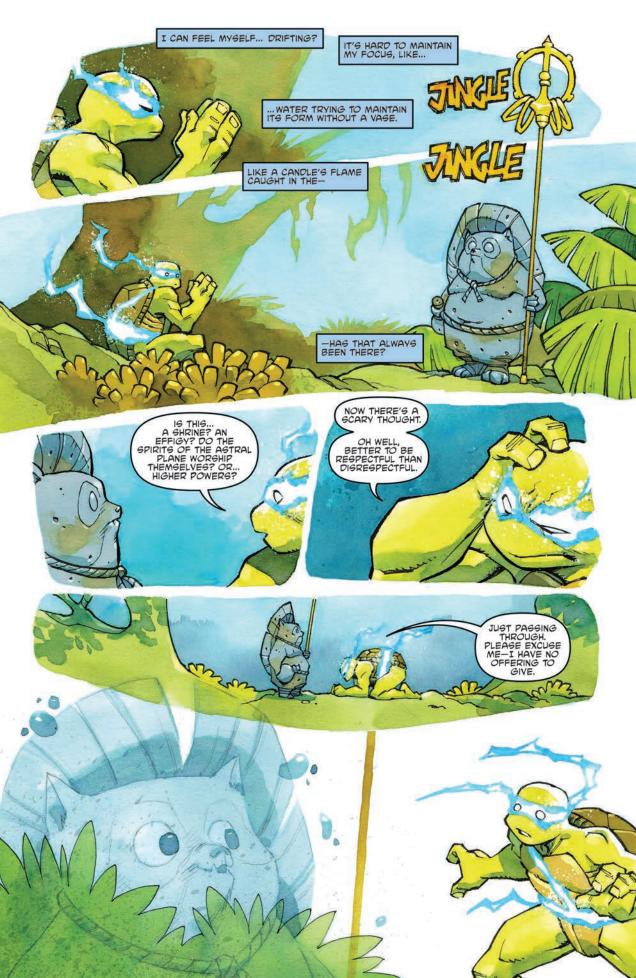

ed. Nickelodeon, TEENAGE MUTANT NINJA TURTLES, and all related titles, logos and characters are trademarks of Viacom Overseas Holdings C.V. Based on characters created by Peter Laird and Kevin Eastman. © 2018 Idea and Design Works, LLC. All Rights Reserved. IND Publishing, a division of Idea and Design Works, LLC. Editorial offices: 2765 Truxtum Road, San Diego, CA 92106. The IDW logo is registered in the U.S. Patent and Trademark Office. Any similarities to persons living or dead are purely coincidental. With the exception of artwork used for review purposes, none of the contents of this publication may be reprinted without the permission of Idea and Design Works, LLC. Printed in Korea. IDW Publishing does not read or accept unsolicited submissions of ideas, stories, or artwork.