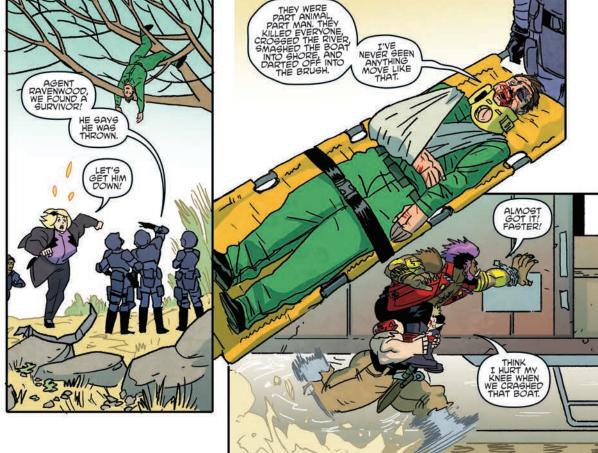

Bebop & Rocksteady are headed home to NYC but Special Agent Ravenwood is determined to capture them. Making matters worse, Bebop and Rocksteady's mutation is beginning to wear off!

STORY: BEN BATES & DUSTIN WEAVER - SCRIPT: DUSTIN WEAVER - ART: BEN BATES
COLORS: BRITTANY PEER - LETTERS: SHAWN LEE - EDITOR: BOBBY CURNOW - PUBLISHER: TED ADAMS