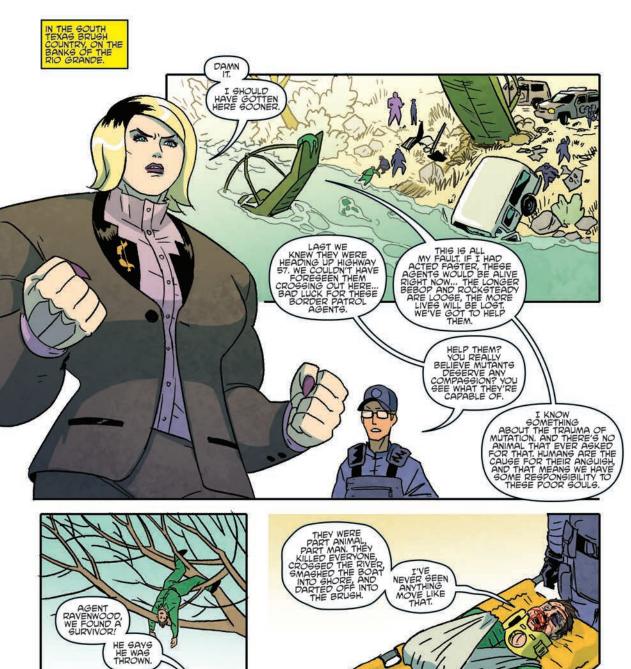

Bebop & Rocksteady are headed home to NYC but Special Agent Ravenwood is determined to capture them. Making matters worse, Bebop and Rocksteady's mutation is beginning to wear off!

STORY: BEN BATES & DUSTIN WEAVER - SCRIPT: DUSTIN WEAVER - ART: BEN BATES
COLORS: BRITTANY PEER - LETTERS: SHAWN LEE - EDITOR: BOBBY CURNOW - PUBLISHER: TED ADAMS