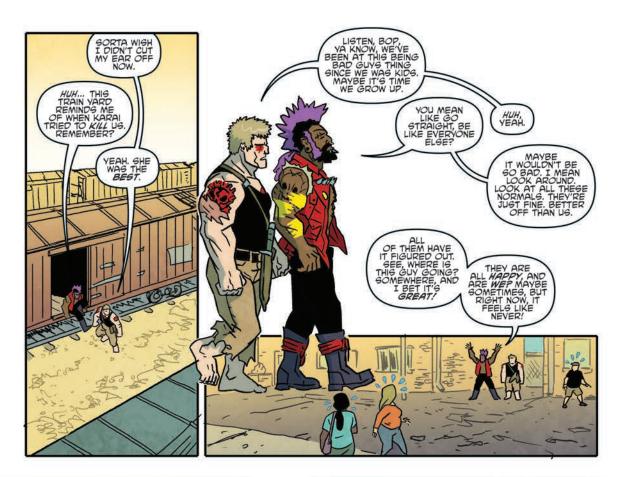

Bebop & Rocksteady are headed home to NYC but Special Agent Ravenwood is determined to capture them. Making matters worse, Bebop and Rocksteady's mutation is beginning to wear off!

STORY: BEN BATES & DUSTIN WEAVER - SCRIPT: DUSTIN WEAVER - ART: BEN BATES
COLORS: BRITTANY PEER - LETTERS: SHAWN LEE - EDITOR: BOBBY CURNOW - PUBLISHER: TED ADAMS