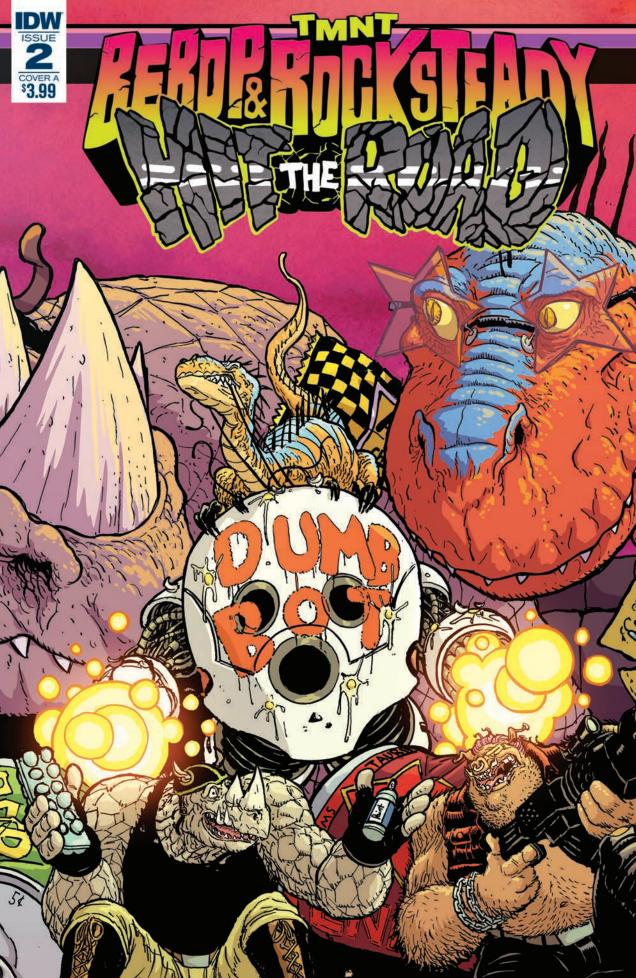

Bebop & Rocksteady are headed home to NYC but Special Agent Ravenwood is determined to capture them. Making matters worse, Bebop and Rocksteady's mutation is beginning to wear off!

STORY: BEN BATES & DUSTIN WEAVER - SCRIPT: DUSTIN WEAVER - ART: BEN BATES
COLORS: BRITTANY PEER - LETTERS: SHAWN LEE - EDITOR: BOBBY CURNOW - PUBLISHER: TED ADAMS

## Cover Checklists

Cover A Art by Nick Pitarra Colors by Michael Garland

Cover B Art by Dustin Weaver

Cover RI-A Art by Ulises Farinas