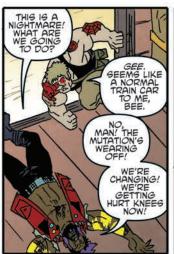

Bebop & Rocksteady are headed home to NYC but Special Agent Ravenwood is determined to capture them. Making matters worse, Bebop and Rocksteady's mutation is beginning to wear off!

STORY: BEN BATES & DUSTIN WEAVER - SCRIPT: DUSTIN WEAVER - ART: BEN BATES
COLORS: BRITTANY PEER - LETTERS: SHAWN LEE - EDITOR: BOBBY CURNOW - PUBLISHER: TED ADAMS