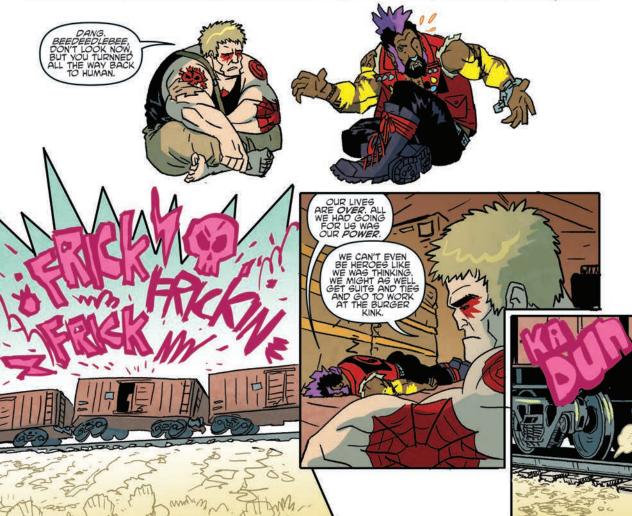

Bebop & Rocksteady are headed home to NYC but Special Agent Ravenwood is determined to capture them. Making matters worse, Bebop and Rocksteady's mutation is beginning to wear off!

STORY: BEN BATES & DUSTIN WEAVER - SCRIPT: DUSTIN WEAVER - ART: BEN BATES
COLORS: BRITTANY PEER - LETTERS: SHAWN LEE - EDITOR: BOBBY CURNOW - PUBLISHER: TED ADAMS