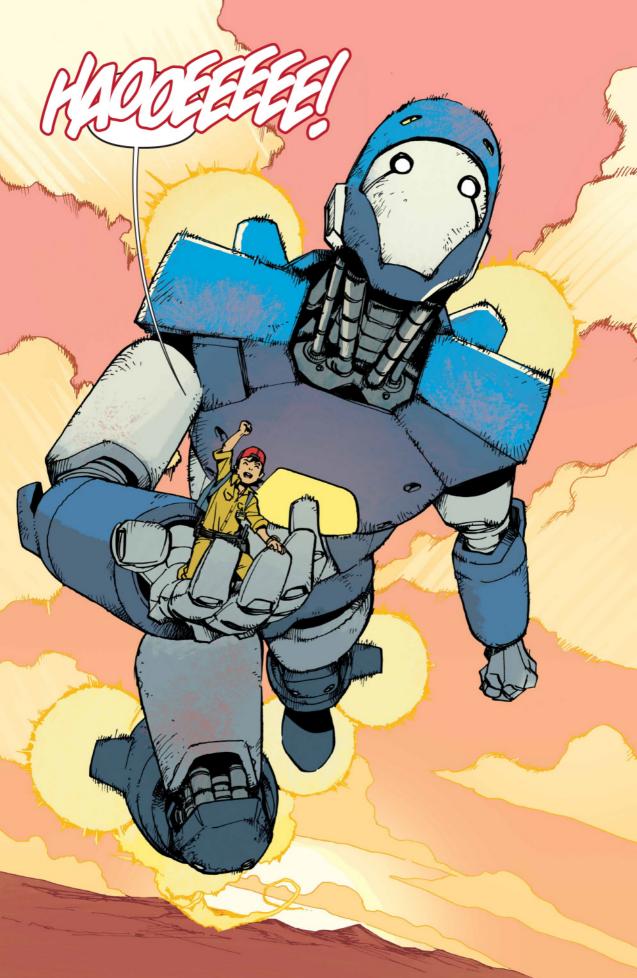

SKY CORPS ACADEMY
LOS ROBOS, AZ

Cover by

A = P(1 + F)

rds all cards whose numbers are

Written by GREG PAK

TAKESHI MIYAZAWA
with colors by TRIONA FARRELL

TAKESHI MIYAZAWA

Subscription Connecting Cover by