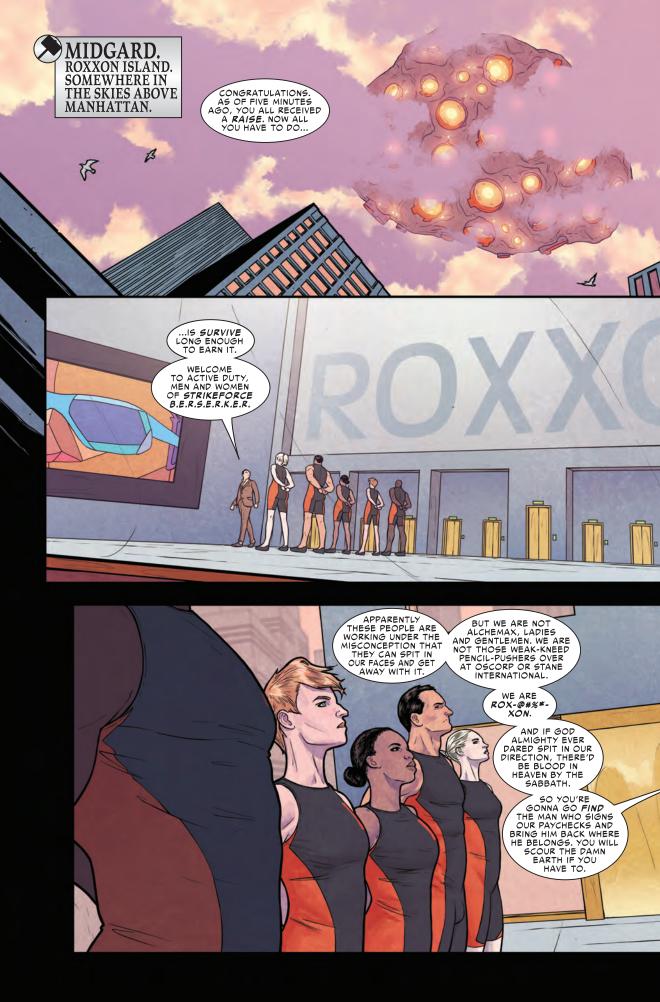

AS THE WAR OF THE REALMS WAGES ON, THE AGENTS OF ALFHEIM WORK TIRELESSLY TO RETAKE THEIR REALM FROM MALEKITH AND HIS DARK ELF FORCES.

MEANWHILE, AFTER REVEALING HIS ULTIMATE PLAN OF TAKING THE RESOURCES OF ALL TEN REALMS FOR HIMSELF, ROXXON CEO DARIO AGGER WAS KIDNAPPED BY TWO OF HIS BUSINESS RIVALS, SILVER SAMURAI AND EXTERMINATRIX.