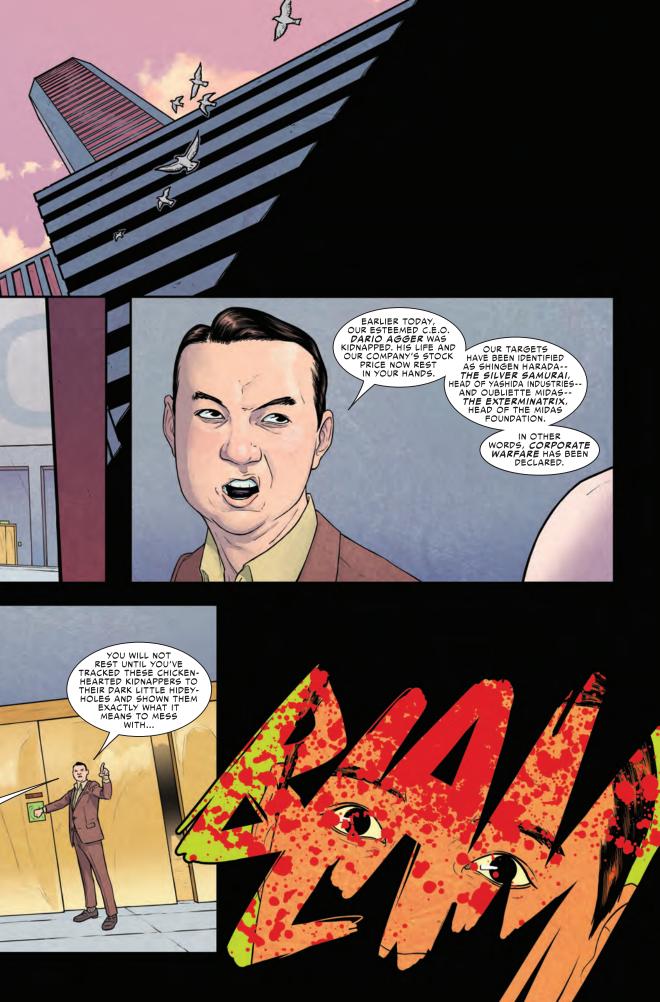

AS THE WAR OF THE REALMS WAGES ON, THE AGENTS OF ALFHEIM WORK TIRELESSLY TO RETAKE THEIR REALM FROM MALEKITH AND HIS DARK ELF FORCES.

MEANWHILE, AFTER REVEALING HIS ULTIMATE PLAN OF TAKING THE RESOURCES OF ALL TEN REALMS FOR HIMSELF, ROXXON CEO DARIO AGGER WAS KIDNAPPED BY TWO OF HIS BUSINESS RIVALS, SILVER SAMURAI AND EXTERMINATRIX.