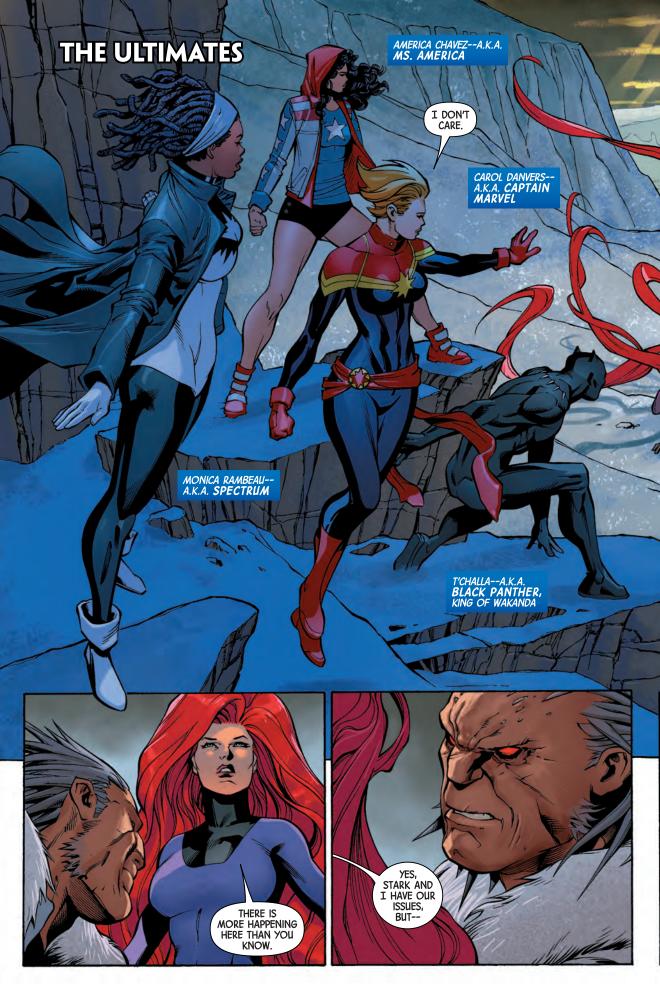

Wary of Ulysses' power, Tony Stark, the Invincible Iron Man, invaded New Attilan and kidnapped the young Inhuman. Queen Medusa mobilized her people to rescue their brother, but chose to spare Stark from further retaliation. A fringe group of Inhumans, finding her decision weak, destroyed Stark Tower. Medusa sought out the culprits—but shortly, another attack on Stark occurred. Teleporting to the scene of the devastation, she was met by the Ultimates, who, seeing her there, assumed the worst...