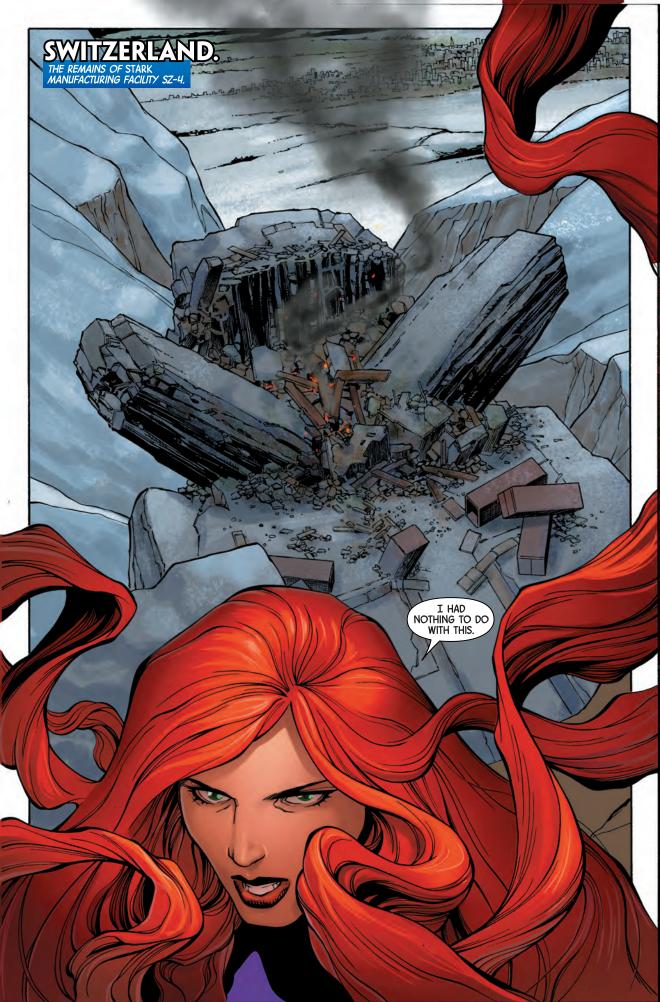

Wary of Ulysses' power, Tony Stark, the Invincible Iron Man, invaded New Attilan and kidnapped the young Inhuman. Queen Medusa mobilized her people to rescue their brother, but chose to spare Stark from further retaliation. A fringe group of Inhumans, finding her decision weak, destroyed Stark Tower. Medusa sought out the culprits—but shortly, another attack on Stark occurred. Teleporting to the scene of the devastation, she was met by the Ultimates, who, seeing her there, assumed the worst...