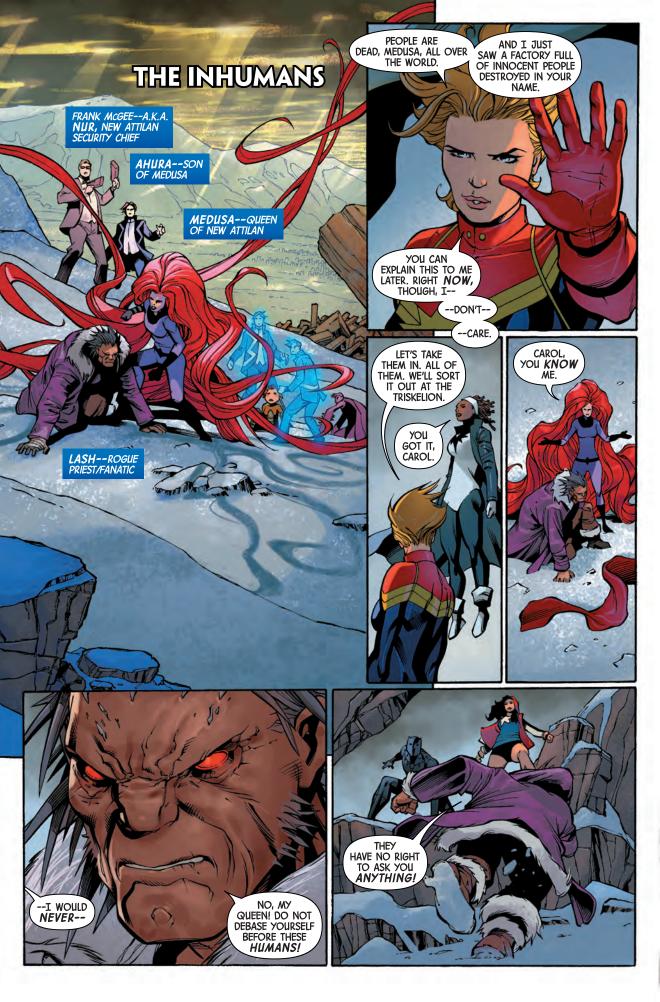

Wary of Ulysses' power, Tony Stark, the Invincible Iron Man, invaded New Attilan and kidnapped the young Inhuman. Queen Medusa mobilized her people to rescue their brother, but chose to spare Stark from further retaliation. A fringe group of Inhumans, finding her decision weak, destroyed Stark Tower. Medusa sought out the culprits—but shortly, another attack on Stark occurred. Teleporting to the scene of the devastation, she was met by the Ultimates, who, seeing her there, assumed the worst...