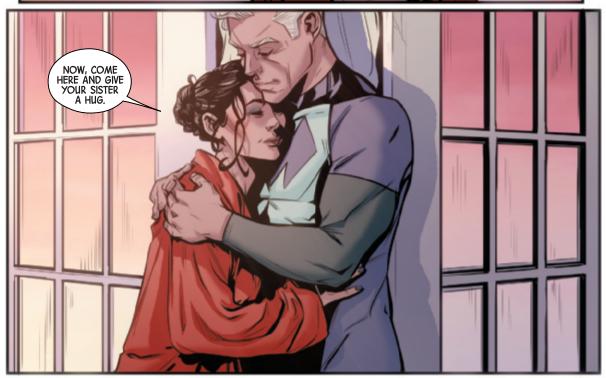

On one of her recent adventures, Wanda met a Romany woman who called herself "The Scarlet Witch." Her name was NATALYA MAXIMOFF. To Wanda's great surprise, she discovered that the woman was her MOTHER!