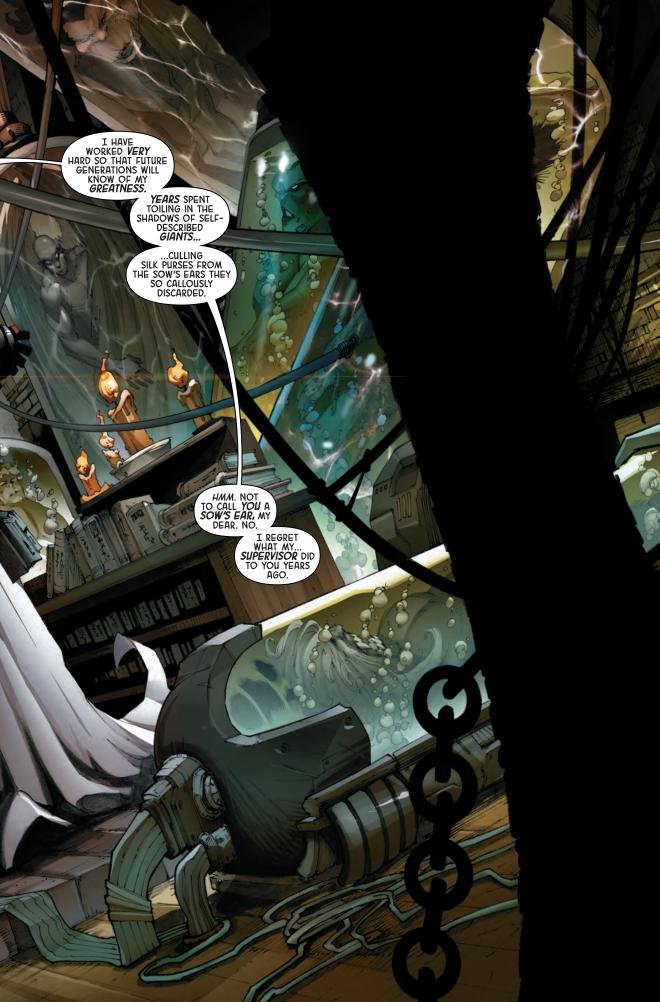

FABIAN NICIEZA WRITER GERARDO SANDOVAL ARTIST

DRVID CURIEL COLORIST

VARIANT COVER ARTISTS

KATIE KUBERT EDITOR AHEL ALONSO EDITOR IN CHIEF

NATHANIEL ESSEK CAPACITIES: Telepath, telekinetic, shape-shifting, teleportation; PROFILE: A human who experimented on fellow humans in the late 1800s, on fellow humans in the late 1800s eventually allying himself with Apocalypse. He became physically transformed and secretly served En Sabah Nur for a century by En Sabah Nur for a century by cataloguing and culling the growing tide of mutants.