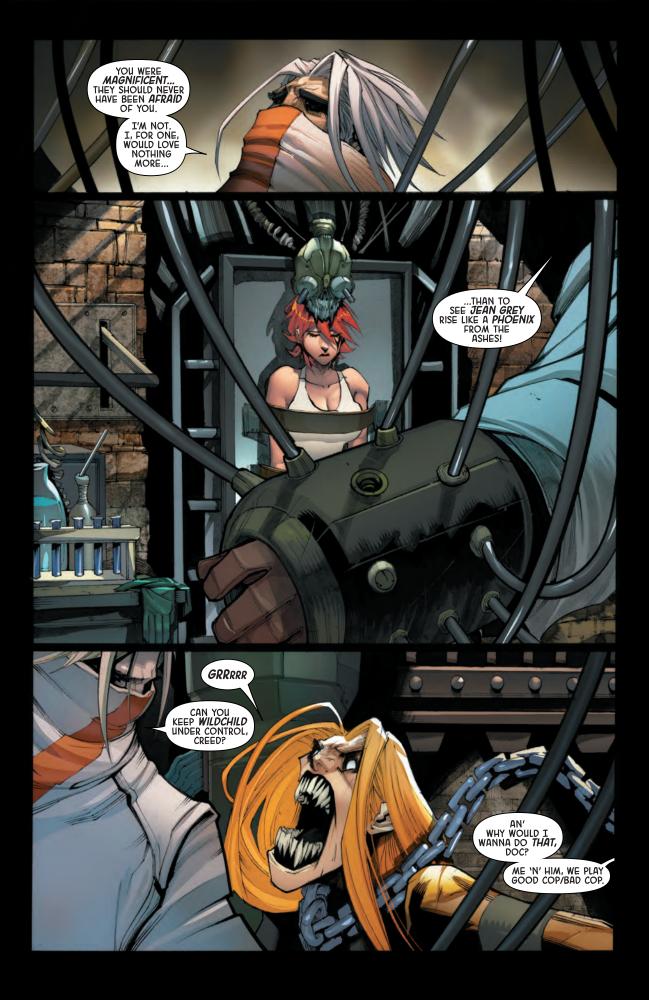

WOLVERINE JAMES "LOGAN" HOWLETT

CAPACITIES: Enhanced senses, agility, strength, and regenerative aging factor, adamantium PROFILE: Former "recruiter" for the skeleton and claws. biological experiments of Lord Essex viological experimence or Laro Le Years ago, Logan betrayed his master when he fell in love with a young recruit named Jean Grey a young recruit named Jean Grey He failed her, lost his hand while escaping and joined Magneto's X-Men