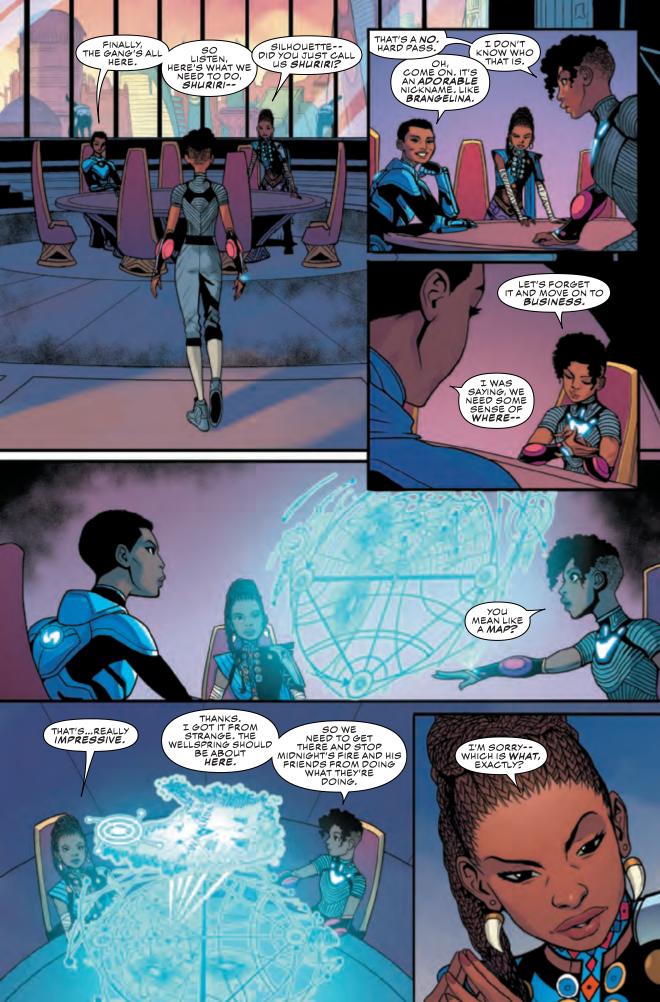

But before they could leave to search for the Wellspring, they were interrupted by a former New Warrior, Silhouette, who believes she can help them track down her brother: the deadly Ten Rings member known as Midnight's Fire.