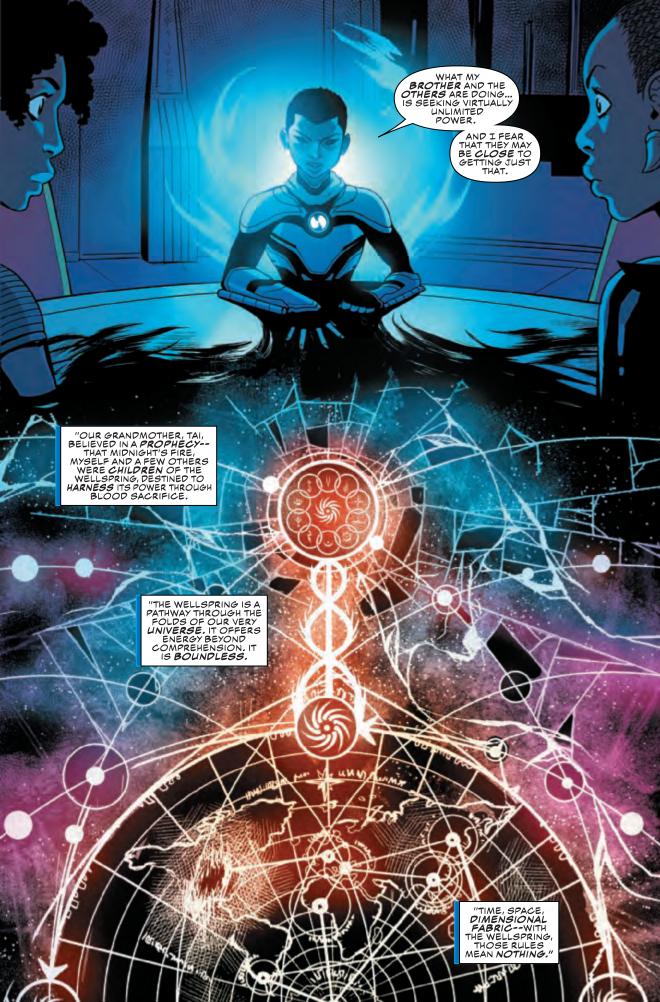

Following a lead from Doctor Strange, Ironheart traveled to Wakanda, hoping to locate a previously undiscovered gateway to the Wellspring of Power before the villainous Ten Rings could exploit its mystical resources. Princess Shuri was reluctant to help Riri until shadow creatures conjured by the Ten Rings attacked Birnin Zana, Wakanda's capital city, spurring her to action.