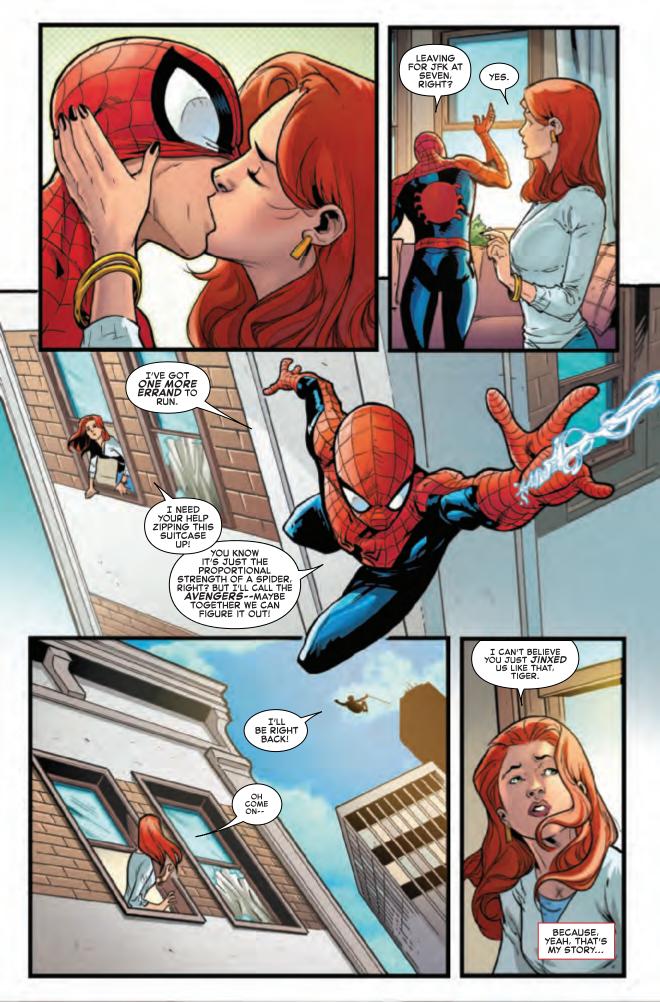

## ARRIVALS/DEPARTURES

Even though the F.E.A.S.T. community center has been wrecked twice before Aunt May could officially open it, it's now under the pro-bono protection of fancy-pants lawyer Janice Lincoln! (Never mind that Janice wrecked it one of those times as the Beetle, leading the Syndicate criminal organization. She's trying to make it up to her boyfriend, F.E.A.S.T. employee and Parker family friend, Randy Robertson.) And after Mary Jane saved a theater of innocents from Electro by impersonating the villain's real target, she got an incredible job offer. Dare we say things are looking up for Spider-Man and his amazing friends?