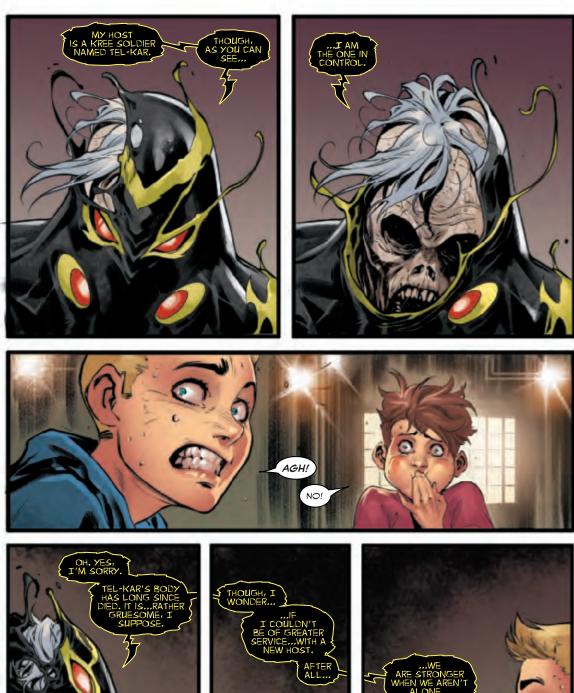

YEARS AGO, THE OFFSPRING OF THE VENOM SYMBIOTE BONDED WITH THE SERIAL KILLER CLETUS KASADY, CREATING VENOM'S GREATEST FOE: CARNAGE. BUT THE SYMBIOTE ISN'T THE ONLY ONE WITH A CHILD; EDDIE NOW HAS A SON NAMED DYLAN.

WITH VENOM AWAY FIGHTING CARNAGE, DYLAN AND EX-SYMBIOTE HOST NORMIE OSBORN WERE LEFT IN THE CUSTODY OF THE MAKER. BUT THEY WERE SOON ATTACKED BY FOUR OF CARNAGE'S MINIONS—THE LIFE FOUNDATION SYMBIOTES RIOT, PHAGE, LASHER AND AGONY. CORNERED AND READY TO FIGHT FOR THEIR LIVES, DYLAN AND NORMIE WERE SUDDENLY SAVED BY ANOTHER SYMBIOTE NAMED SLEEPER!