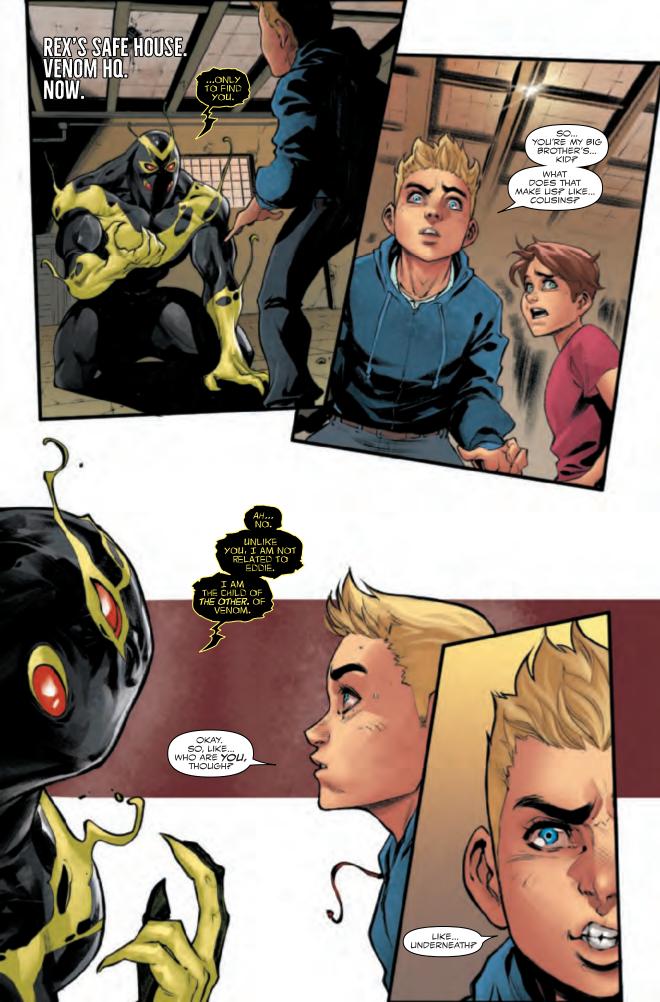

YEARS AGO, THE OFFSPRING OF THE VENOM SYMBIOTE BONDED WITH THE SERIAL KILLER CLETUS KASADY, CREATING VENOM'S GREATEST FOE: CARNAGE. BUT THE SYMBIOTE ISN'T THE ONLY ONE WITH A CHILD; EDDIE NOW HAS A SON NAMED DYLAN.

WITH VENOM AWAY FIGHTING CARNAGE, DYLAN AND EX-SYMBIOTE HOST NORMIE OSBORN WERE LEFT IN THE CUSTODY OF THE MAKER. BUT THEY WERE SOON ATTACKED BY FOUR OF CARNAGE'S MINIONS—THE LIFE FOUNDATION SYMBIOTES RIOT, PHAGE, LASHER AND AGONY. CORNERED AND READY TO FIGHT FOR THEIR LIVES, DYLAN AND NORMIE WERE SUDDENLY SAVED BY ANOTHER SYMBIOTE NAMED SLEEPER!