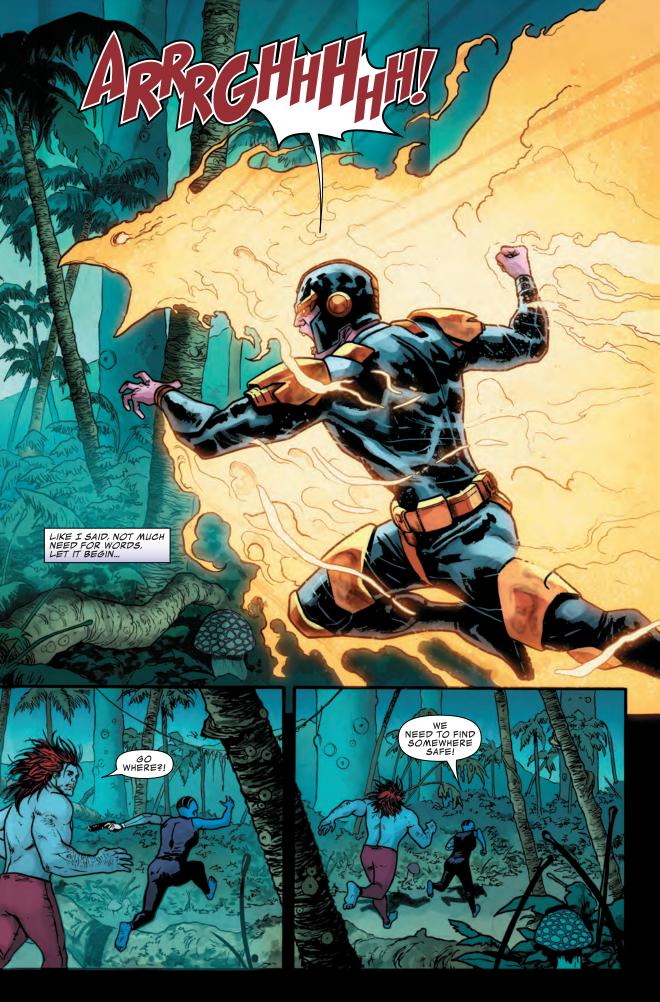

In the wake of Thane's corruption, Thanos and his would-be assassins joined forces to stop Thane from destroying the universe. Thanos entered the God Quarry—a legendary burial place of the gods—to claim power great enough to combat Thane. Having emerged victorious, Thanos intends to teach his son some respect...