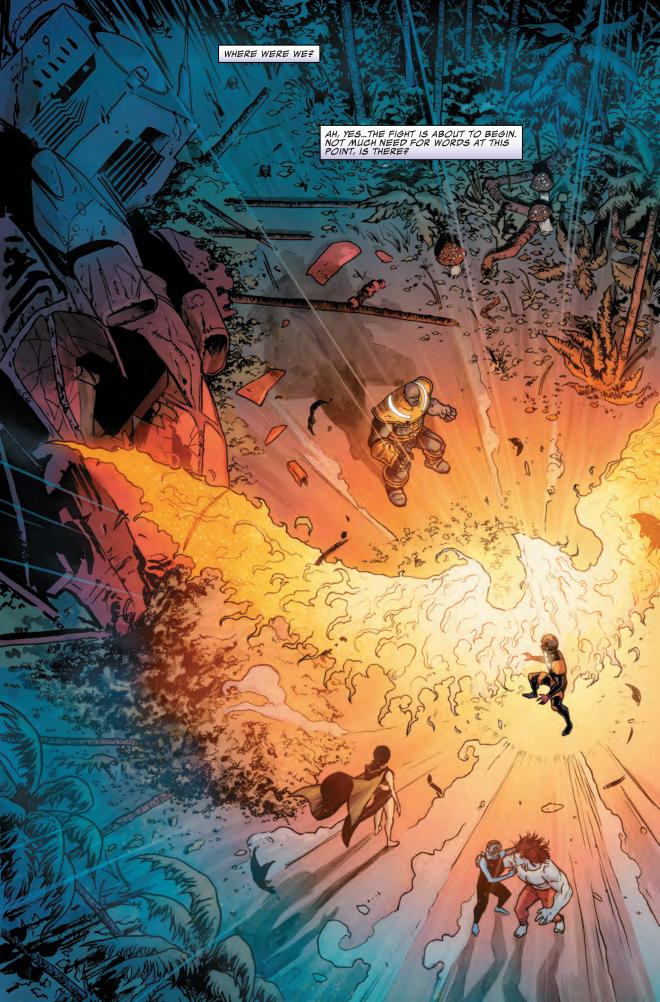

In the wake of Thane's corruption, Thanos and his would-be assassins joined forces to stop Thane from destroying the universe. Thanos entered the God Quarry—a legendary burial place of the gods—to claim power great enough to combat Thane. Having emerged victorious, Thanos intends to teach his son some respect...