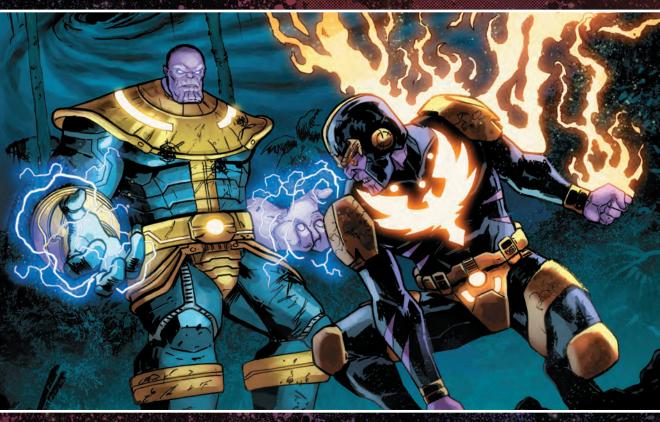

In the wake of Thane's corruption, Thanos and his would-be assassins joined forces to stop Thane from destroying the universe. Thanos entered the God Quarry—a legendary burial place of the gods—to claim power great enough to combat Thane. Having emerged victorious, Thanos intends to teach his son some respect...