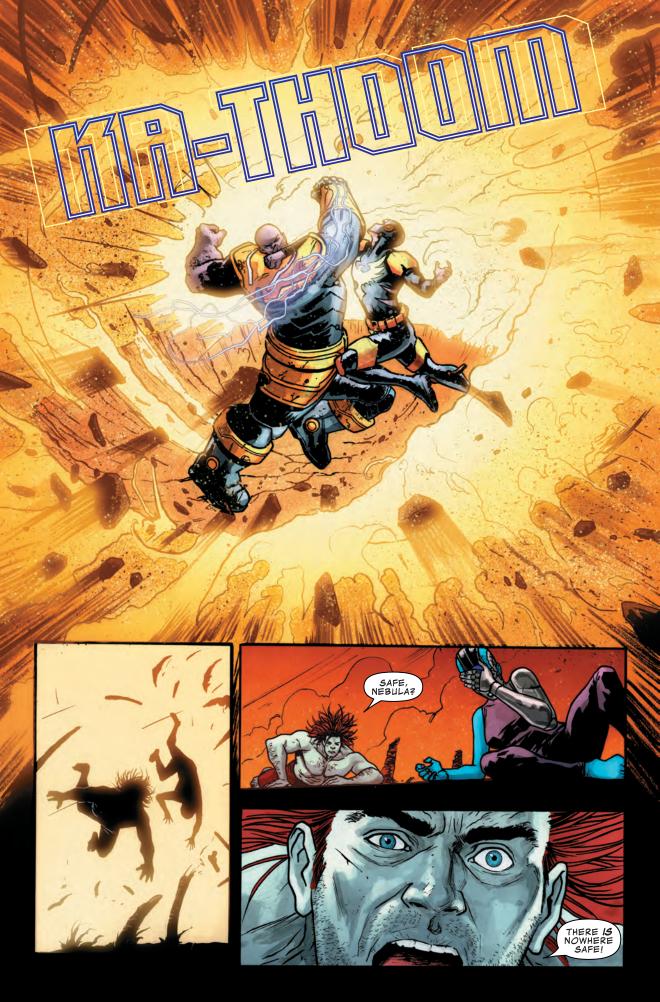

In the wake of Thane's corruption, Thanos and his would-be assassins joined forces to stop Thane from destroying the universe. Thanos entered the God Quarry—a legendary burial place of the gods—to claim power great enough to combat Thane. Having emerged victorious, Thanos intends to teach his son some respect...