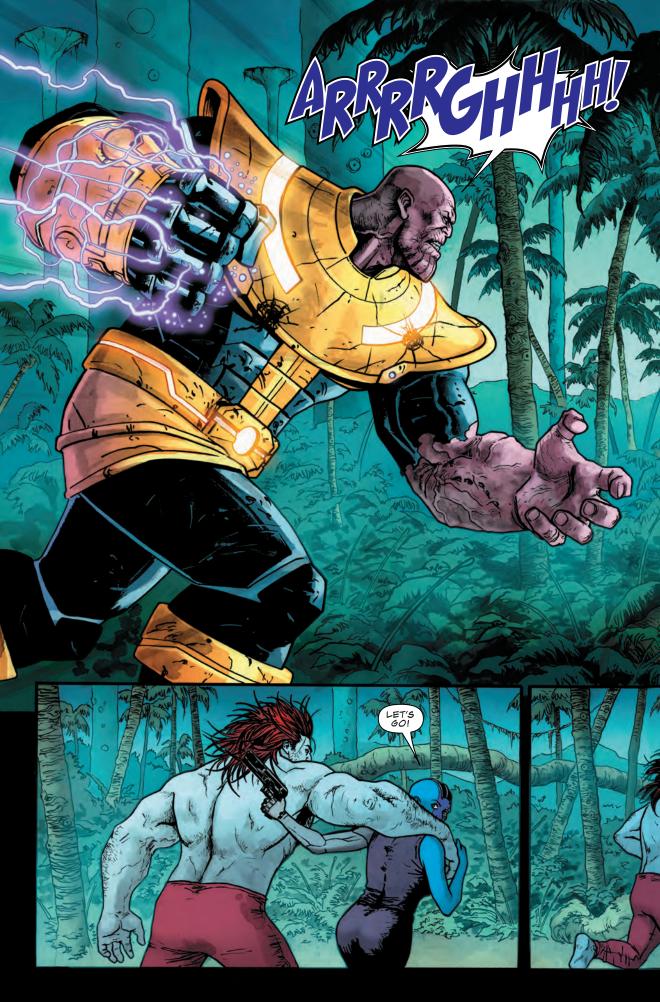

In the wake of Thane's corruption, Thanos and his would-be assassins joined forces to stop Thane from destroying the universe. Thanos entered the God Quarry—a legendary burial place of the gods—to claim power great enough to combat Thane. Having emerged victorious, Thanos intends to teach his son some respect...