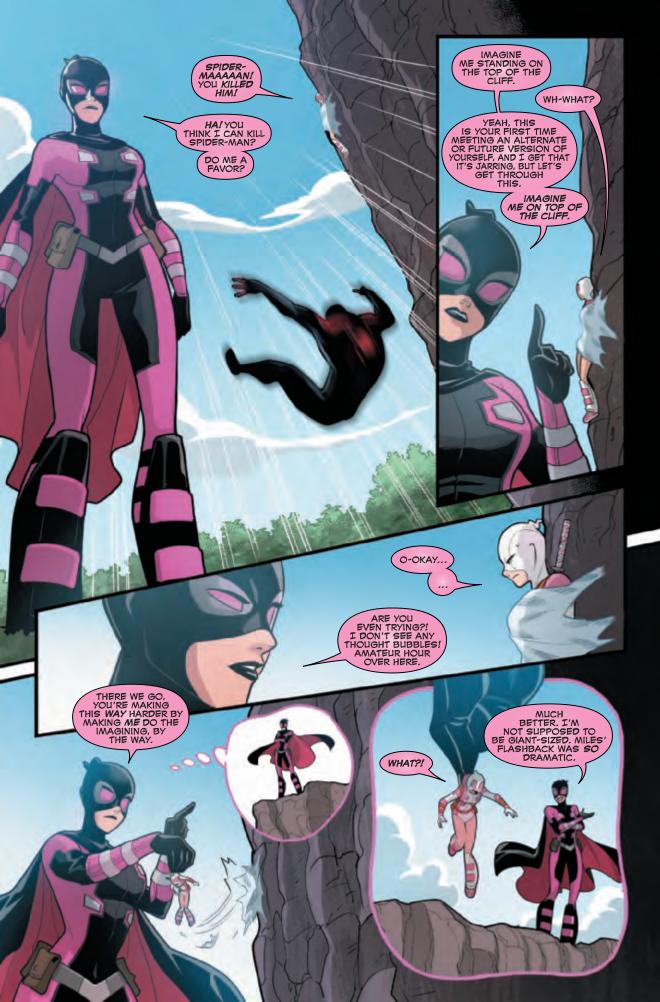

OF COURSE, THAT BACKFIRED WHEN MY PAST-SELF ACTIVATED HER REALITY-ALTERING POWERS TEARING THROUGH THE PAGES AND PANELS TO ESCAPE THEM.

SPIDER-MAN CAUGHT UP TO HER--ME?--PRETTY QUICK. I GUESS HE'S STILL MIFFED THAT I REVEALED HIS IDENTITY AS MILES MORALES AND GOT HIS WHOLE FAMILY KILLED.

LUCKILY, HIS FLASHBACK SEQUENCE GAVE ME THE PERFECT ENTRANCE TO HELP MY PAST SELF OUT...

> CHRISTOPHER HASTINGS WRITER

**GURIHIRU** COVER ARTISTS

**GURIHIRU** ARTISTS

JOE QUESADA CHIEF CREATIVE OFFICER VC'S CLAYTON