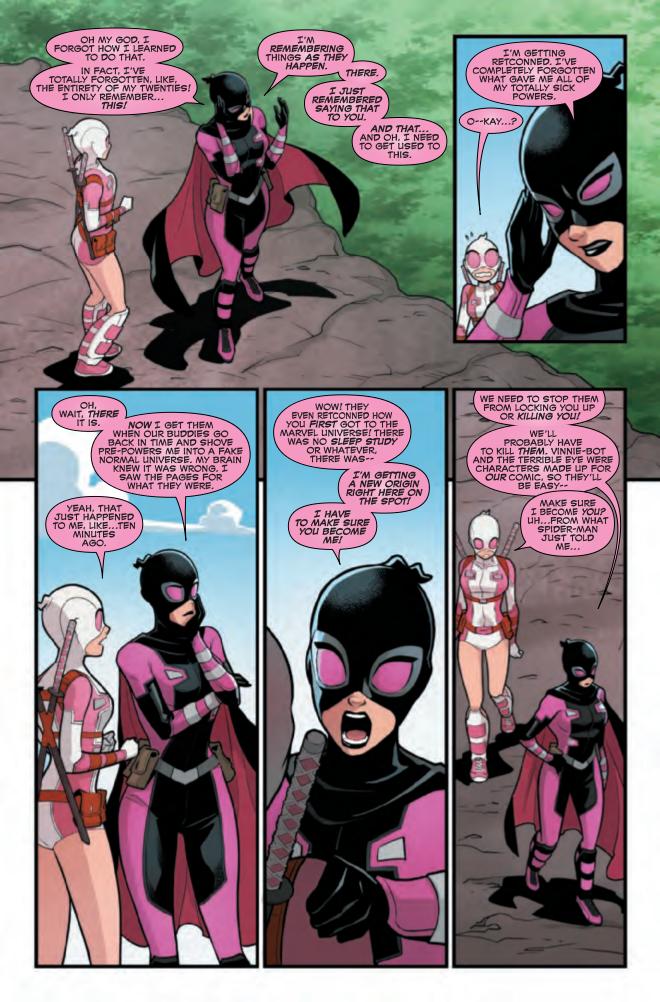

SERIAL HERE. SERIOUSLY, THOUGH, I'M SO GOOD AT BEING BAD THAT THE FUTURE VERSIONS OF TERRIBLE EYE, VINNIE THE DOOMBOT, AND SPIDER-MAN (YOU KNOW, THE CUTE ONE) WENT BACK IN TIME TO ALTER MY PAST SELF'S MEMORY AND PREVENT ME FROM EVER BECOMING A SUPER VILLAIN.

OF COURSE, THAT BACKFIRED WHEN MY PAST-SELF ACTIVATED HER REALITY-ALTERING POWERS TEARING THROUGH THE PAGES AND PANELS TO ESCAPE THEM.

SPIDER-MAN CAUGHT UP TO HER--ME?--PRETTY QUICK. I GUESS HE'S STILL MIFFED THAT I REVEALED HIS IDENTITY AS MILES MORALES AND GOT HIS WHOLE FAMILY KILLED.