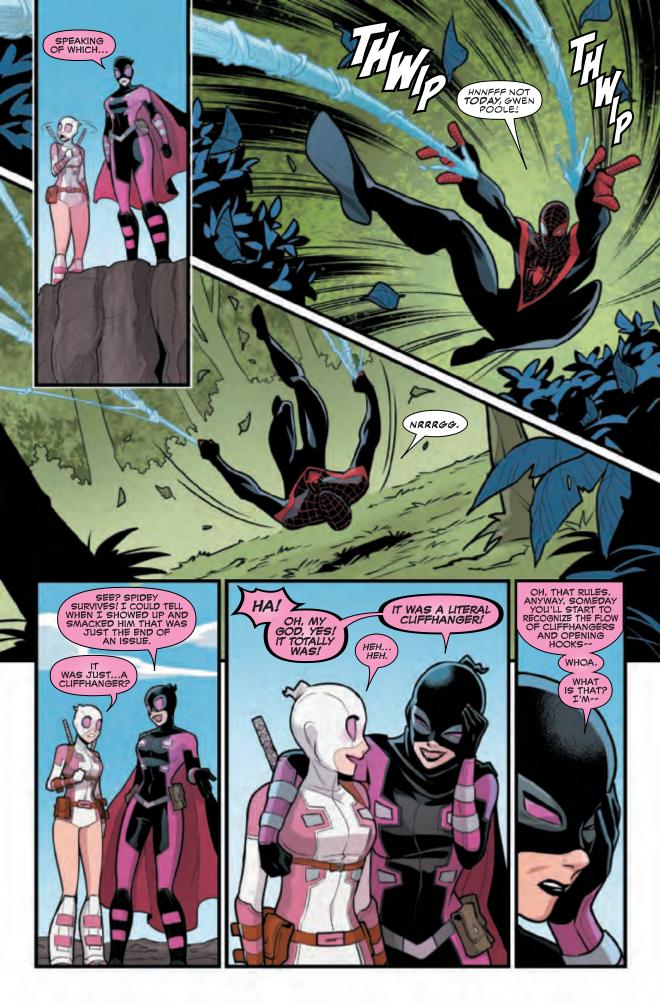

OF COURSE, THAT BACKFIRED WHEN MY PAST-SELF ACTIVATED HER REALITY-ALTERING POWERS TEARING THROUGH THE PAGES AND PANELS TO ESCAPE THEM.

SPIDER-MAN CAUGHT UP TO HER--ME?--PRETTY QUICK. I GUESS HE'S STILL MIFFED THAT I REVEALED HIS IDENTITY AS MILES MORALES AND GOT HIS WHOLE FAMILY KILLED.

LUCKILY, HIS FLASHBACK SEQUENCE GAVE ME THE PERFECT ENTRANCE TO HELP MY PAST SELF OUT...

> CHRISTOPHER HASTINGS WRITER

**GURIHIRU** COVER ARTISTS

**GURIHIRU** ARTISTS

JOE QUESADA CHIEF CREATIVE OFFICER VC'S CLAYTON