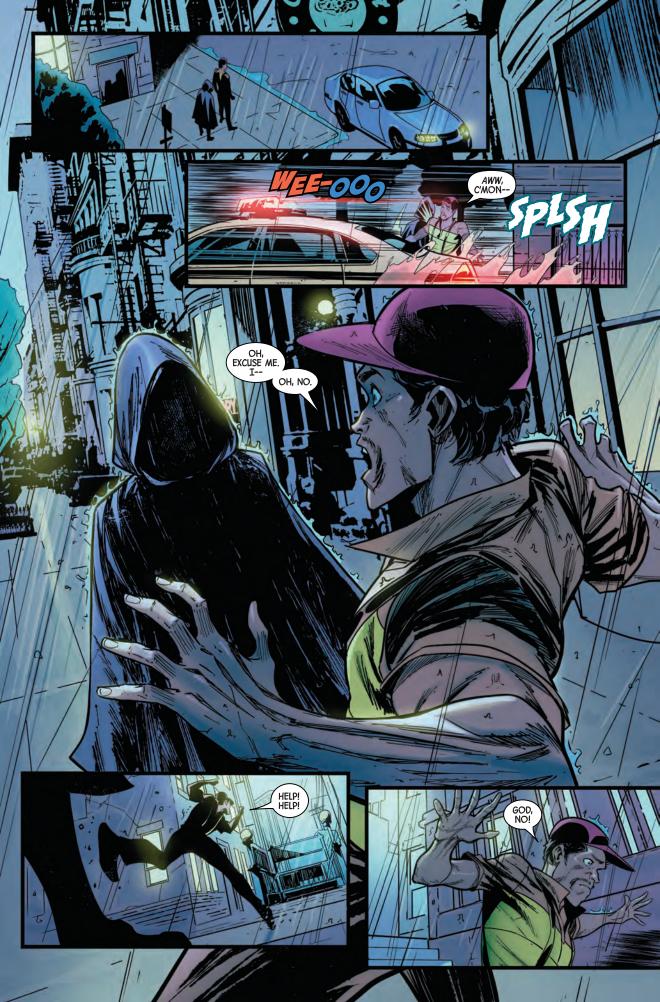

WHEN A COSMIC CUBE TRANSFORMED CAPTAIN AMERICA INTO THE ULTIMATE HYDRA SLEEPER AGENT, FORMER S.H.I.E.L.D. AGENT DAISY JOHNSON, A.K.A. QUAKE, ORGANIZED A TEAM OF INHUMANS TO TAKE HIM DOWN. WITH THE HELP OF THE AVENGERS AND MANY OTHER HEROES, CAP—AND HYDRA—WERE DEFEATED.

BUT ALONG THE WAY, QUAKE LEARNED THAT HER MENTOR, PHIL COULSON, HAD BEEN MURDERED BY AN UNKNOWN ASSASSIN UNDER CAP'S ORDERS. THEN THE WARRIORS DISCOVERED THAT FELLOW TEAMMATE KARNAK HAD GIVEN HIS OWN SON, LEER, TO THE VILLAIN DARK BEAST, WHO TORTURED HIM IN HOPES OF FINDING A NEW CATALYST FOR INHUMAN POWERS.

IT WAS A DEATH BLOW TO AN ALREADY FRAGILE ALLIANCE. THE WARRIORS HAVE GONE THEIR SEPARATE WAYS. AND FOR QUAKE, THERE IS ONLY ONE CLEAR MISSION: REVENGE.

"I SMILE WHEN I'M ANGRY / I CHEAT AND I LIE / I DO WHAT I HAVE TO DO TO GET BY / BUT I KNOW WHAT IS WRONG / AND I KNOW WHAT IS RIGHT / AND I'D DIE FOR THE TRUTH / IN MY SECRET LIFE."