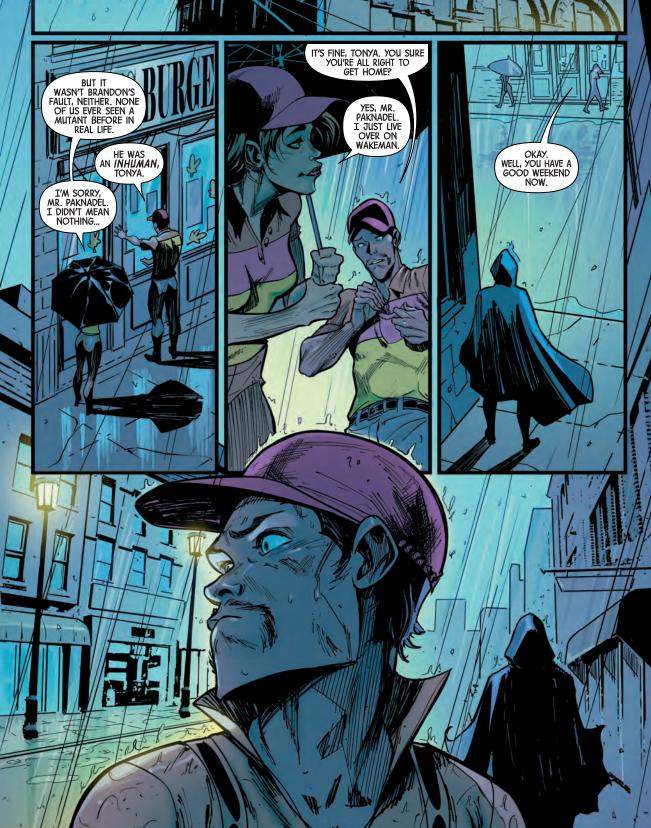

WHEN A COSMIC CUBE TRANSFORMED CAPTAIN AMERICA INTO THE ULTIMATE HYDRA SLEEPER AGENT, FORMER S.H.I.E.L.D. AGENT DAISY JOHNSON, A.K.A. QUAKE, ORGANIZED A TEAM OF INHUMANS TO TAKE HIM DOWN. WITH THE HELP OF THE AVENGERS AND MANY OTHER HEROES, CAP—AND HYDRA—WERE DEFEATED.

BUT ALONG THE WAY, QUAKE LEARNED THAT HER MENTOR, PHIL COULSON, HAD BEEN MURDERED BY AN UNKNOWN ASSASSIN UNDER CAP'S ORDERS. THEN THE WARRIORS DISCOVERED THAT FELLOW TEAMMATE KARNAK HAD GIVEN HIS OWN SON, LEER, TO THE VILLAIN DARK BEAST, WHO TORTURED HIM IN HOPES OF FINDING A NEW CATALYST FOR INHUMAN POWERS.

IT WAS A DEATH BLOW TO AN ALREADY FRAGILE ALLIANCE. THE WARRIORS HAVE GONE THEIR SEPARATE WAYS. AND FOR QUAKE, THERE IS ONLY ONE CLEAR MISSION: REVENGE.

"I SMILE WHEN I'M ANGRY / I CHEAT AND I LIE / I DO WHAT I HAVE TO DO TO GET BY / BUT I KNOW WHAT IS WRONG / AND I KNOW WHAT IS RIGHT / AND I'D DIE FOR THE TRUTH / IN MY SECRET LIFE."