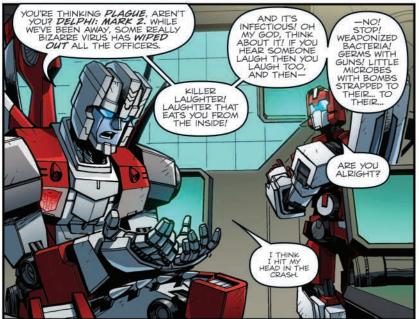

## TRANSFORMERS

Several months ago the Lost Light's principal medic, First Aid, escorted Mirage to Cybertron after the barkeep experienced a vision foretelling a series of skirmishes that would become known as the Combiner Wars. Hot Spot, Streetwise, Groove and Blades were assigned to protect Mirage, earning them—and First Aid—the nickname "Protectobots."

On Cubertron, the Protectobots and an unwitting bystander—an Autobot named Rook—were exposed to the Enigma of Combination, after which they were able to combine into a gestalt named Defensor. Once the Combiner Wars were over, Mirage and the Protectobots-now joined by Rook-found their old shuttle and set off to rejoin the crew of the Lost Light.