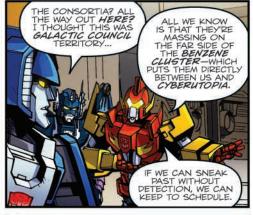

## TRANSFORMERS

Several months ago the Lost Light's principal medic, First Aid, escorted Mirage to Cybertron after the barkeep experienced a vision foretelling a series of skirmishes that would become known as the Combiner Wars. Hot Spot, Streetwise, Groove and Blades were assigned to protect Mirage, earning them—and First Aid—the nickname "Protectobots."

On Cubertron, the Protectobots and an unwitting bystander—an Autobot named Rook—were exposed to the Enigma of Combination, after which they were able to combine into a gestalt named Defensor. Once the Combiner Wars were over, Mirage and the Protectobots-now joined by Rook-found their old shuttle and set off to rejoin the crew of the Lost Light.