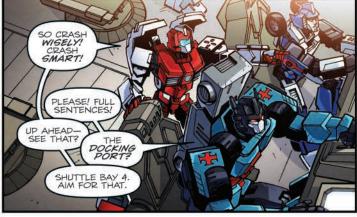

## TRANSFORMERS

Several months ago the Lost Light's principal medic, First Aid, escorted Mirage to Cybertron after the barkeep experienced a vision foretelling a series of skirmishes that would become known as the Combiner Wars. Hot Spot, Streetwise, Groove and Blades were assigned to protect Mirage, earning them—and First Aid—the nickname "Protectobots."

On Cubertron, the Protectobots and an unwitting bystander—an Autobot named Rook—were exposed to the Enigma of Combination, after which they were able to combine into a gestalt named Defensor. Once the Combiner Wars were over, Mirage and the Protectobots-now joined by Rook-found their old shuttle and set off to rejoin the crew of the Lost Light.