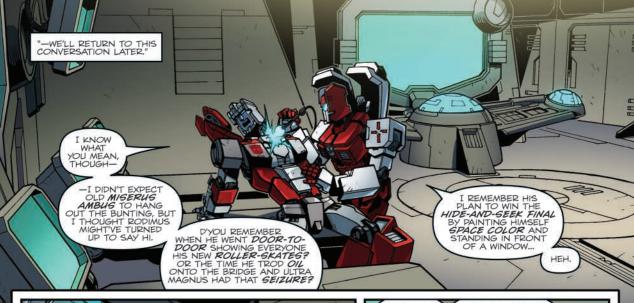

## TRANSFORMERS

Several months ago the Lost Light's principal medic, First Aid, escorted Mirage to Cybertron after the barkeep experienced a vision foretelling a series of skirmishes that would become known as the Combiner Wars. Hot Spot, Streetwise, Groove and Blades were assigned to protect Mirage, earning them—and First Aid—the nickname "Protectobots."

On Cubertron, the Protectobots and an unwitting bystander—an Autobot named Rook—were exposed to the Enigma of Combination, after which they were able to combine into a gestalt named Defensor. Once the Combiner Wars were over, Mirage and the Protectobots-now joined by Rook-found their old shuttle and set off to rejoin the crew of the Lost Light.