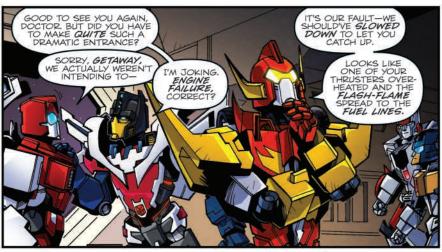

## TRANSFORMERS

Several months ago the Lost Light's principal medic, First Aid, escorted Mirage to Cybertron after the barkeep experienced a vision foretelling a series of skirmishes that would become known as the Combiner Wars. Hot Spot, Streetwise, Groove and Blades were assigned to protect Mirage, earning them—and First Aid—the nickname "Protectobots."

On Cubertron, the Protectobots and an unwitting bystander—an Autobot named Rook—were exposed to the Enigma of Combination, after which they were able to combine into a gestalt named Defensor. Once the Combiner Wars were over, Mirage and the Protectobots-now joined by Rook-found their old shuttle and set off to rejoin the crew of the Lost Light.