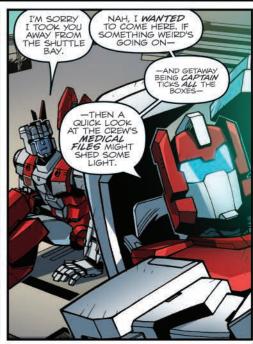

## TRANSFORMERS

Several months ago the Lost Light's principal medic, First Aid, escorted Mirage to Cybertron after the barkeep experienced a vision foretelling a series of skirmishes that would become known as the Combiner Wars. Hot Spot, Streetwise, Groove and Blades were assigned to protect Mirage, earning them—and First Aid—the nickname "Protectobots."

On Cubertron, the Protectobots and an unwitting bystander—an Autobot named Rook—were exposed to the Enigma of Combination, after which they were able to combine into a gestalt named Defensor. Once the Combiner Wars were over, Mirage and the Protectobots-now joined by Rook-found their old shuttle and set off to rejoin the crew of the Lost Light.