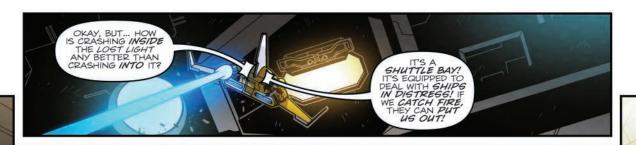

On Cubertron, the Protectobots and an unwitting bystander—an Autobot named Rook—were exposed to the Enigma of Combination, after which they were able to combine into a gestalt named Defensor. Once the Combiner Wars were over, Mirage and the Protectobots-now joined by Rook-found their old shuttle and set off to rejoin the crew of the Lost Light.