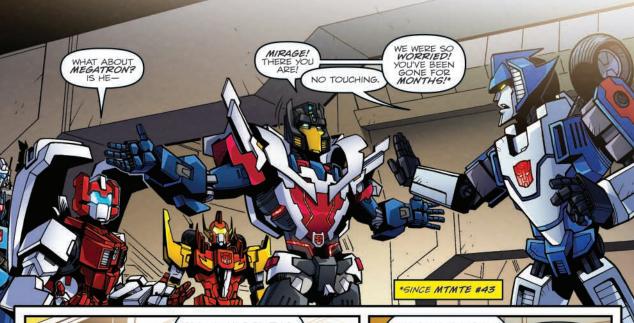

## TRANSFORMERS

Several months ago the Lost Light's principal medic, First Aid, escorted Mirage to Cybertron after the barkeep experienced a vision foretelling a series of skirmishes that would become known as the Combiner Wars. Hot Spot, Streetwise, Groove and Blades were assigned to protect Mirage, earning them—and First Aid—the nickname "Protectobots."

On Cubertron, the Protectobots and an unwitting bystander—an Autobot named Rook—were exposed to the Enigma of Combination, after which they were able to combine into a gestalt named Defensor. Once the Combiner Wars were over, Mirage and the Protectobots-now joined by Rook-found their old shuttle and set off to rejoin the crew of the Lost Light.