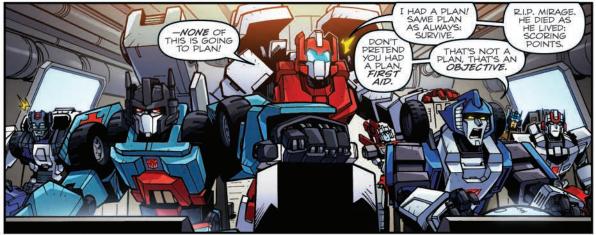

## TRANSFORMERS

Several months ago the Lost Light's principal medic, First Aid, escorted Mirage to Cybertron after the barkeep experienced a vision foretelling a series of skirmishes that would become known as the Combiner Wars. Hot Spot, Streetwise, Groove and Blades were assigned to protect Mirage, earning them—and First Aid—the nickname "Protectobots."

On Cubertron, the Protectobots and an unwitting bystander—an Autobot named Rook—were exposed to the Enigma of Combination, after which they were able to combine into a gestalt named Defensor. Once the Combiner Wars were over, Mirage and the Protectobots-now joined by Rook-found their old shuttle and set off to rejoin the crew of the Lost Light.