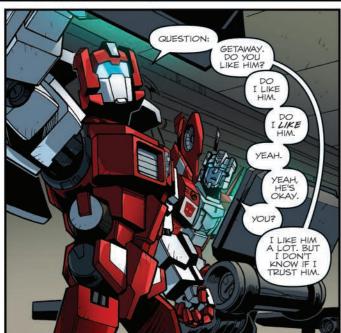

## TRANSFORMERS

Several months ago the Lost Light's principal medic, First Aid, escorted Mirage to Cybertron after the barkeep experienced a vision foretelling a series of skirmishes that would become known as the Combiner Wars. Hot Spot, Streetwise, Groove and Blades were assigned to protect Mirage, earning them—and First Aid—the nickname "Protectobots."

On Cubertron, the Protectobots and an unwitting bystander—an Autobot named Rook—were exposed to the Enigma of Combination, after which they were able to combine into a gestalt named Defensor. Once the Combiner Wars were over, Mirage and the Protectobots-now joined by Rook-found their old shuttle and set off to rejoin the crew of the Lost Light.