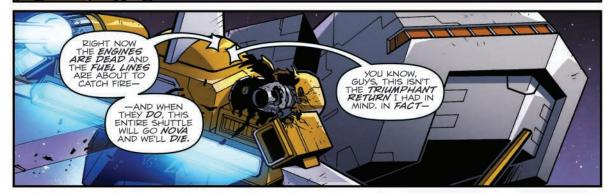

## TRANSFORMERS

Several months ago the Lost Light's principal medic, First Aid, escorted Mirage to Cybertron after the barkeep experienced a vision foretelling a series of skirmishes that would become known as the Combiner Wars. Hot Spot, Streetwise, Groove and Blades were assigned to protect Mirage, earning them—and First Aid—the nickname "Protectobots."

On Cubertron, the Protectobots and an unwitting bystander—an Autobot named Rook—were exposed to the Enigma of Combination, after which they were able to combine into a gestalt named Defensor. Once the Combiner Wars were over, Mirage and the Protectobots-now joined by Rook-found their old shuttle and set off to rejoin the crew of the Lost Light.