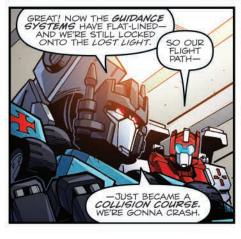

## TRANSFORMERS

Several months ago the Lost Light's principal medic, First Aid, escorted Mirage to Cybertron after the barkeep experienced a vision foretelling a series of skirmishes that would become known as the Combiner Wars. Hot Spot, Streetwise, Groove and Blades were assigned to protect Mirage, earning them—and First Aid—the nickname "Protectobots."

On Cubertron, the Protectobots and an unwitting bystander—an Autobot named Rook—were exposed to the Enigma of Combination, after which they were able to combine into a gestalt named Defensor. Once the Combiner Wars were over, Mirage and the Protectobots-now joined by Rook-found their old shuttle and set off to rejoin the crew of the Lost Light.