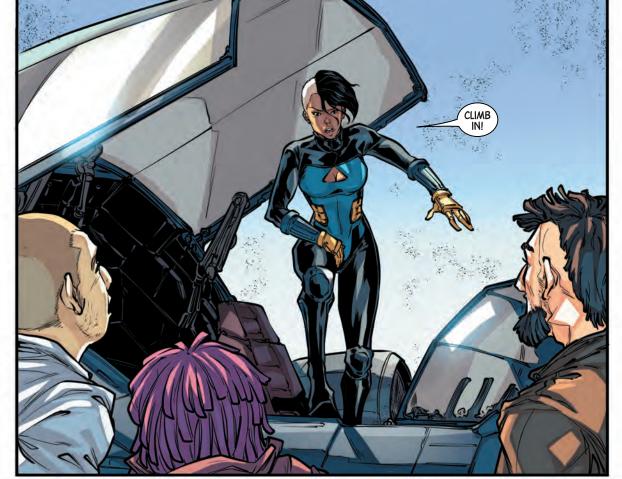

Clouds of Terrigen Mist have been released into Earth's atmosphere, awakening superhuman abilities in anyone with traces of Inhuman DNA. To reassure the people of Earth, Crystal, sister of the Inhuman queen, has been dispatched as the Inhuman ambassador. With her team of "NuHumans," they are...

## INHUMANS

Since the start of their diplomatic mission, Crystal, Gorgon, Flint, Naja, Grid, Swain, and Panacea have traveled from Australia to Sin-Cong to China to Africa. In their back-to-back missions, they have saved countless Inhuman lives, and persevered through the toughest of struggles. So what are Crystal and her team to do in this rare moment of downtime...?