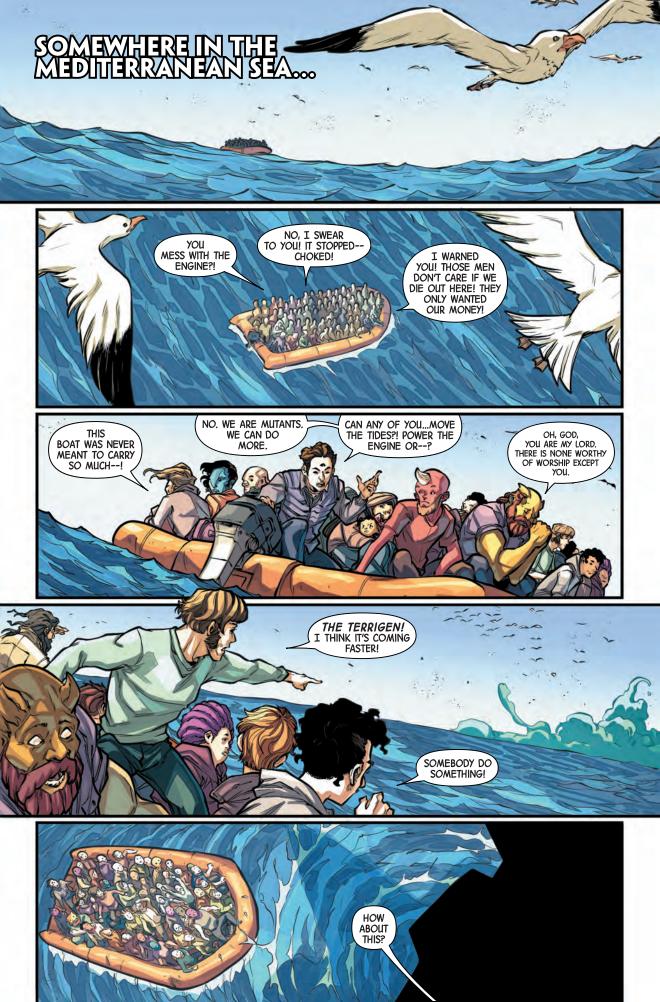

Clouds of Terrigen Mist have been released into Earth's atmosphere, awakening superhuman abilities in anyone with traces of Inhuman DNA. To reassure the people of Earth, Crystal, sister of the Inhuman queen, has been dispatched as the Inhuman ambassador. With her team of "NuHumans," they are...

## INHUMANS

Since the start of their diplomatic mission, Crystal, Gorgon, Flint, Naja, Grid, Swain, and Panacea have traveled from Australia to Sin-Cong to China to Africa. In their back-to-back missions, they have saved countless Inhuman lives, and persevered through the toughest of struggles. So what are Crystal and her team to do in this rare moment of downtime...?