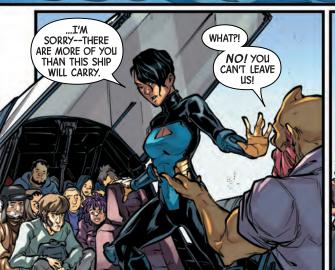

Clouds of Terrigen Mist have been released into Earth's atmosphere, awakening superhuman abilities in anyone with traces of Inhuman DNA. To reassure the people of Earth, Crystal, sister of the Inhuman queen, has been dispatched as the Inhuman ambassador. With her team of "NuHumans," they are...

## INHUMANS

Since the start of their diplomatic mission, Crystal, Gorgon, Flint, Naja, Grid, Swain, and Panacea have traveled from Australia to Sin-Cong to China to Africa. In their back-to-back missions, they have saved countless Inhuman lives, and persevered through the toughest of struggles. So what are Crystal and her team to do in this rare moment of downtime...?