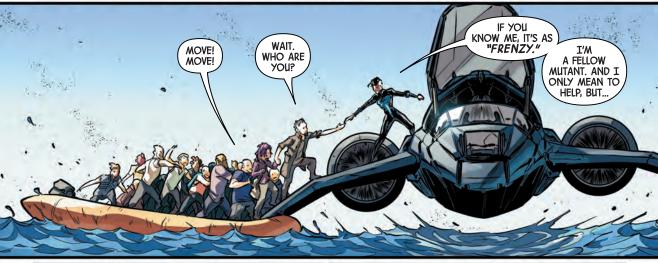

Clouds of Terrigen Mist have been released into Earth's atmosphere, awakening superhuman abilities in anyone with traces of Inhuman DNA. To reassure the people of Earth, Crystal, sister of the Inhuman queen, has been dispatched as the Inhuman ambassador. With her team of "NuHumans," they are...

## INHUMANS

Since the start of their diplomatic mission, Crystal, Gorgon, Flint, Naja, Grid, Swain, and Panacea have traveled from Australia to Sin-Cong to China to Africa. In their back-to-back missions, they have saved countless Inhuman lives, and persevered through the toughest of struggles. So what are Crystal and her team to do in this rare moment of downtime...?