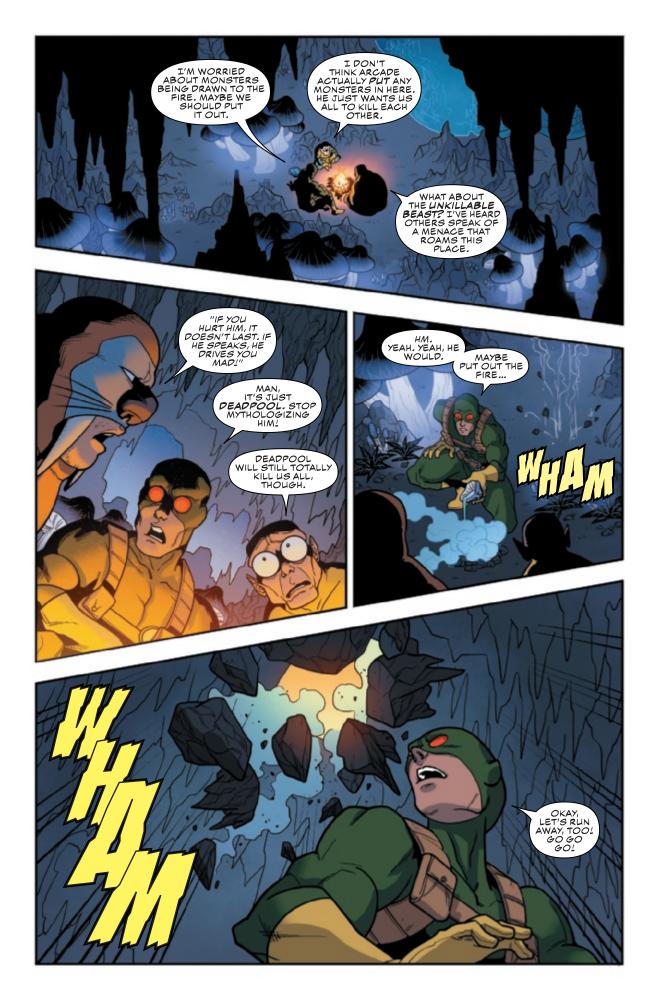

THINK
"GIANT FIREBREATHING LIZARDS"
AND "BASEMENT JAILS
IN CASTLES." YA KNOW...
DRAGONS. AND
DUNGEONS.
ET CETERA.

OF COURSE,
ALL THAT STUFF
ISN'T REAL, BUT YOU
KNOW WHAT IS? MISTER
MURDERWORLD HIMSELF,
ARCADE, WHO DESIGNED
THE GAME WITH MERCS IN
MIND--AND HAS BEEN
TRAPPING THEM
INSIDE FOR
YEARS!
THE ON

THE ONLY WAY
OUT IS THROUGH...
AND MY CREW ISN'T
GONNA LET ANYTHING
STOP US. EVEN, LIKE...
THE WORST CAMEO
APPEARANCE OF
ALL TIME.

CHRISTOPHER HASTINGS WRITER ALTI FIRMANSYAH E GURIHIRU ARTISTS

RACHELLE ROSENBERG E GURIHIRU COLORISTS