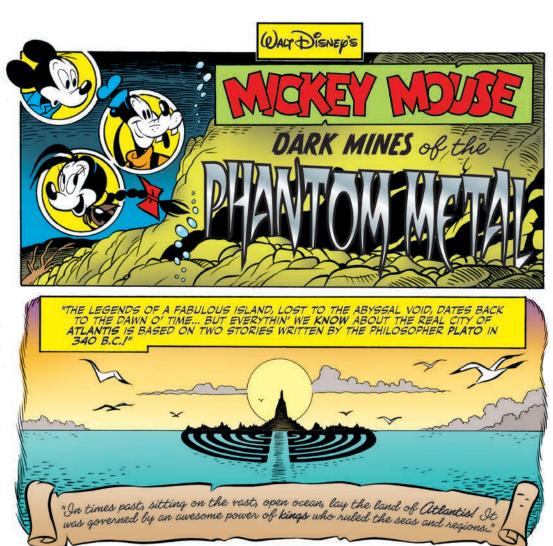

### **Dark Mines of the Phantom Metal**

From Italian Topolino #2880, 2011

Writer and Artist: Andrea "Casty" Castellan

Inker: Michele Mazzon

Colorists: Disney Italia with Nicole and Travis Seitler

Letterers: Nicole and Travis Seitler