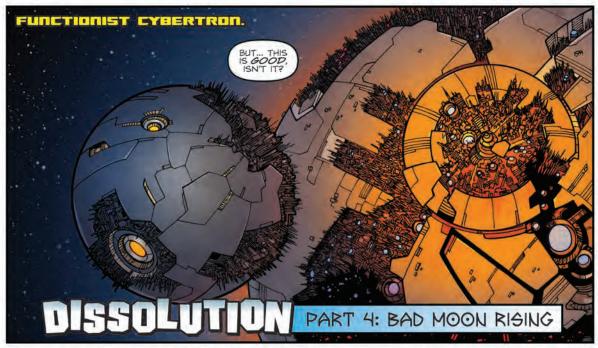

## TRANSFORMERS LCST LIGHT

Rodimus and Co. just ended up in a parallel universe where the Functionist council rules Cybertron. And though they've escaped the council's clutches for now, Luna Z-Cybertron's missing moon-just came back. This might be... bad.