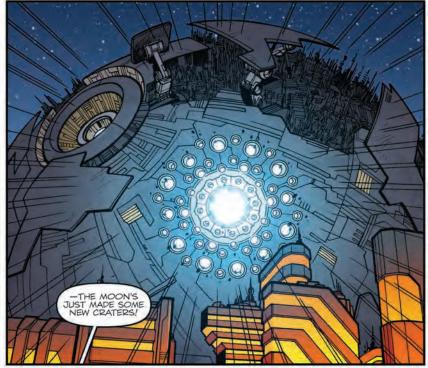

## TRANSFORMERS LCST LIGHT

Rodimus and Co. just ended up in a parallel universe where the Functionist council rules Cybertron. And though they've escaped the council's clutches for now, Luna Z-Cybertron's missing moon-just came back. This might be... bad.