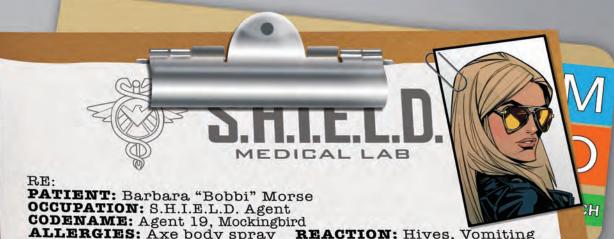

ALLERGIES: Axe body spray REACTION: Hives, Vomiting EMERGENCY CONTACT (PROVIDED BY PATIENT): Joe Mama HEALTH INSURANCE: S.H.I.E.L.D. Plus

The Patient received an experimental treatment comprised of two unregulated, highly volatile drugs: Super-Soldier serum and Infinity Formula. Both carry the potential for side effects, including the manifestation of latent powers.

PROTOCOL: Patient is required to submit to weekly checkups at her local S.H.I.E.L.D. medical facility. Patient has been issued a beeper and must respond immediately in person when summoned, regardless of assignment. Personnel should be on the lookout for changes in patient's mental health faculties, vitals, lab results and irritability levels.

Physical and parapsychological testing is ongoing.