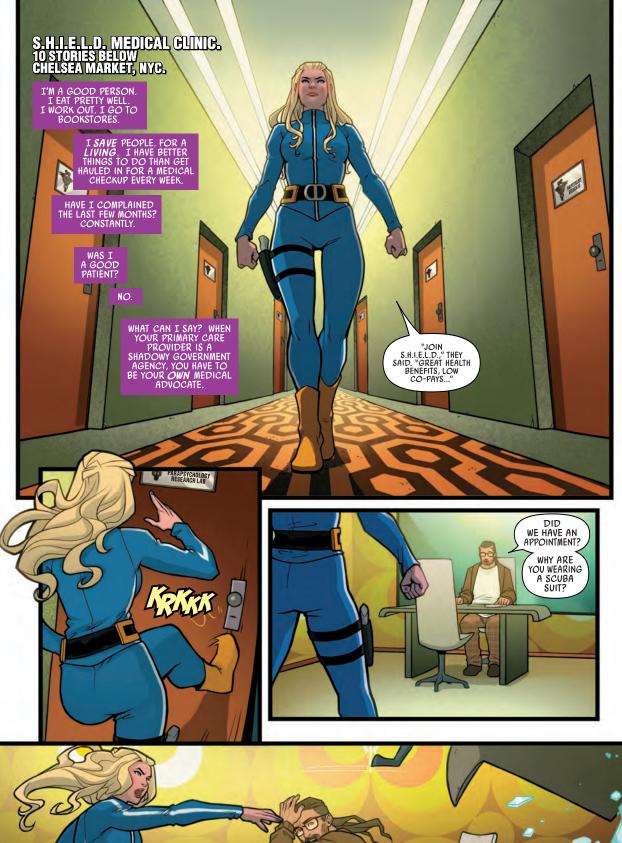

ALLERGIES: Axe body spray REACTION: Hives, Vomiting EMERGENCY CONTACT (PROVIDED BY PATIENT): Joe Mama HEALTH INSURANCE: S.H.I.E.L.D. Plus

The Patient received an experimental treatment comprised of two unregulated, highly volatile drugs: Super-Soldier serum and Infinity Formula. Both carry the potential for side effects, including the manifestation of latent powers.

PROTOCOL: Patient is required to submit to weekly checkups at her local S.H.I.E.L.D. medical facility. Patient has been issued a beeper and must respond immediately in person when summoned, regardless of assignment. Personnel should be on the lookout for changes in patient's mental health faculties, vitals, lab results and irritability levels.

Physical and parapsychological testing is ongoing.