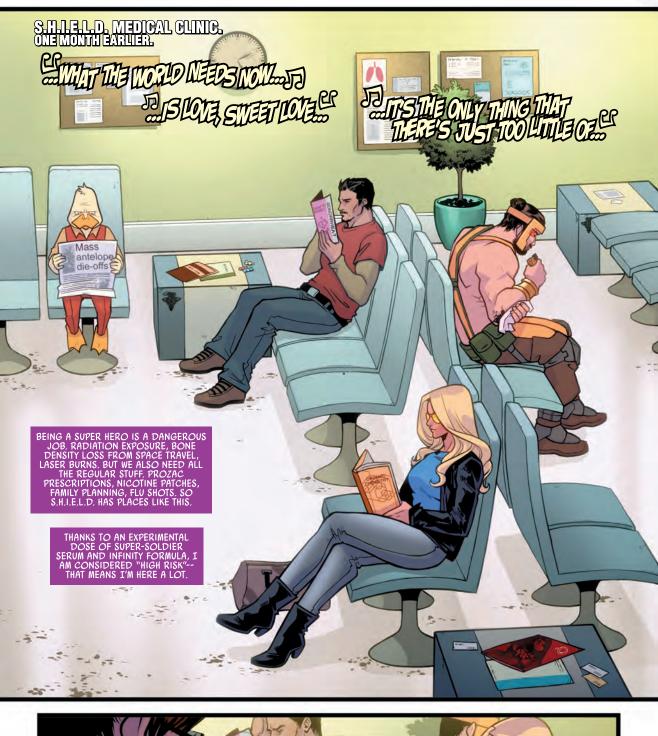

ALLERGIES: Axe body spray REACTION: Hives, Vomiting EMERGENCY CONTACT (PROVIDED BY PATIENT): Joe Mama HEALTH INSURANCE: S.H.I.E.L.D. Plus

The Patient received an experimental treatment comprised of two unregulated, highly volatile drugs: Super-Soldier serum and Infinity Formula. Both carry the potential for side effects, including the manifestation of latent powers.

PROTOCOL: Patient is required to submit to weekly checkups at her local S.H.I.E.L.D. medical facility. Patient has been issued a beeper and must respond immediately in person when summoned, regardless of assignment. Personnel should be on the lookout for changes in patient's mental health faculties, vitals, lab results and irritability levels.

Physical and parapsychological testing is ongoing.