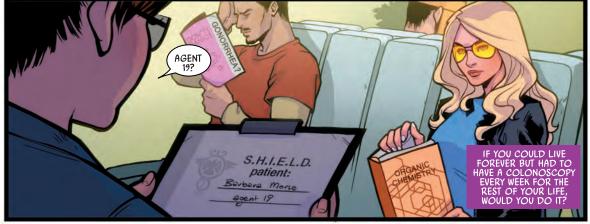

ALLERGIES: Axe body spray REACTION: Hives, Vomiting EMERGENCY CONTACT (PROVIDED BY PATIENT): Joe Mama HEALTH INSURANCE: S.H.I.E.L.D. Plus

The Patient received an experimental treatment comprised of two unregulated, highly volatile drugs: Super-Soldier serum and Infinity Formula. Both carry the potential for side effects, including the manifestation of latent powers.

PROTOCOL: Patient is required to submit to weekly checkups at her local S.H.I.E.L.D. medical facility. Patient has been issued a beeper and must respond immediately in person when summoned, regardless of assignment. Personnel should be on the lookout for changes in patient's mental health faculties, vitals, lab results and irritability levels.

Physical and parapsychological testing is ongoing.