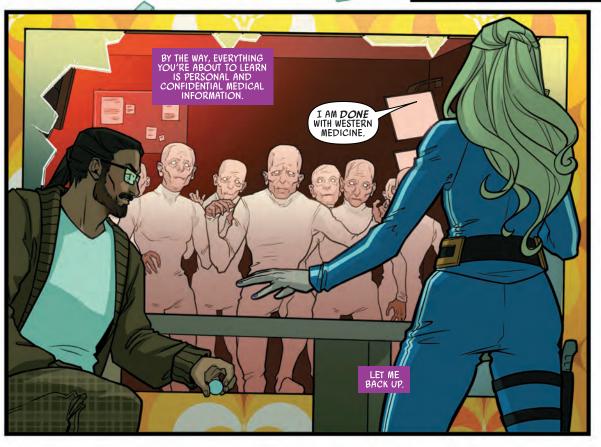

ALLERGIES: Axe body spray REACTION: Hives, Vomiting EMERGENCY CONTACT (PROVIDED BY PATIENT): Joe Mama HEALTH INSURANCE: S.H.I.E.L.D. Plus

The Patient received an experimental treatment comprised of two unregulated, highly volatile drugs: Super-Soldier serum and Infinity Formula. Both carry the potential for side effects, including the manifestation of latent powers.

PROTOCOL: Patient is required to submit to weekly checkups at her local S.H.I.E.L.D. medical facility. Patient has been issued a beeper and must respond immediately in person when summoned, regardless of assignment. Personnel should be on the lookout for changes in patient's mental health faculties, vitals, lab results and irritability levels.

Physical and parapsychological testing is ongoing.