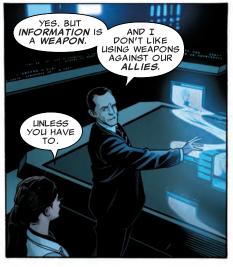

## :NOIZZIM TZA9

S.H.I.E.L.D., the Strategic Homeland Intervention, Enforcement and Logistics Division, mitigates and confronts threats to the security of the Earth and its people. Its highly trained agents detect and defend against any menace that might rear its ugly head against us. Among these agents are Phil Coulson—cool-headed, mild-mannered, and singularly dedicated to his work-and xenobiologist Jemma Simmons, calmly collected, wildly intelligent, and surprisingly sentimental.