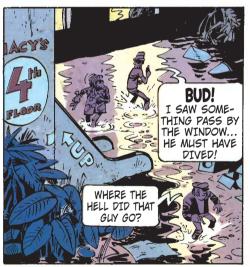

## LATER...

HUH... WHAT HAPPENED? OH, YEAH... THE STATUE COLLAPSED... THE DIVE.. AND NOW I'M ALL TRUSSED UP IN HERE...

MOMENTS LATER AND A FEW FLOORS DOWN...