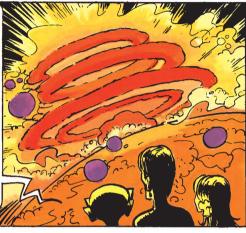

IN 1986, A HYDROGEN BOMB DEPOT LOCATED NEAR THE NORTH POLE ACCIDENTALLY BLEW UP. HERE YOU CAN SEE A SNAPSHOT OF THE EXPLOSION. THE ICECAPS IMMEDIATELY BEGAN TO MELT ... THE CLIMATE BECAME MUCH HOTTER ALL ACROSS THE GLOBE, AND THE SEA LEVEL ROSE BY SEVERAL DOZEN FEET, SWALLOWING MOST LARGE CITIES ...