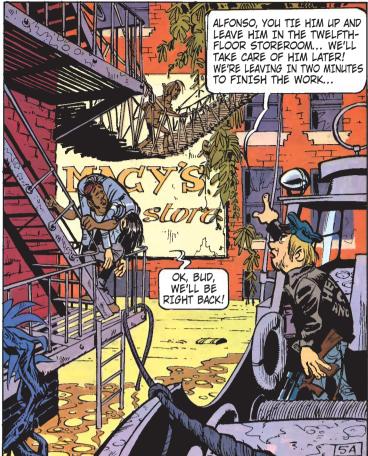

## LATER...

HUH... WHAT HAPPENED? OH, YEAH... THE STATUE COLLAPSED... THE DIVE.. AND NOW I'M ALL TRUSSED UP IN HERE...

MOMENTS LATER AND A FEW FLOORS DOWN...