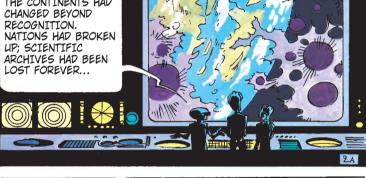

IN 1986, A HYDROGEN BOMB DEPOT LOCATED NEAR THE NORTH POLE ACCIDENTALLY BLEW UP. HERE YOU CAN SEE A SNAPSHOT OF THE EXPLOSION. THE ICECAPS IMMEDIATELY BEGAN TO MELT ... THE CLIMATE BECAME MUCH HOTTER ALL ACROSS THE GLOBE, AND THE SEA LEVEL ROSE BY SEVERAL DOZEN FEET, SWALLOWING MOST LARGE CITIES ...

EVERYTHING HAPPENED VERY QUICKLY! TWO WEEKS LATER THE VERY SHAPE OF THE CONTINENTS HAD CHANGED BEYOND RECOGNITION. NATTONS HAD BROKEN UP; SCIENTIFIC ARCHIVES HAD BEEN LOST FOREVER...

WASN'T IT DURING THOSE CURSED YEARS THAT SPACE-TIME TRAVEL WAS INVENTED-EVENTUALLY ALLOWING EARTH TO REBUILD ITS POWER?