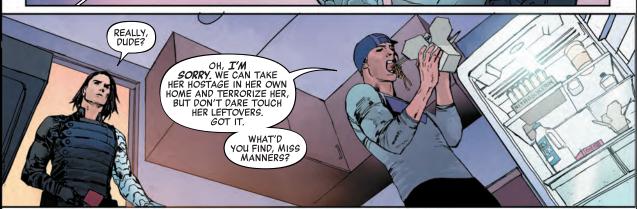

They caught the mystery killer trying to take out a Hydra official, but it wasn't Nat--it was a different Black Widow by the name of Yelena Belova. So the search isn't going great.