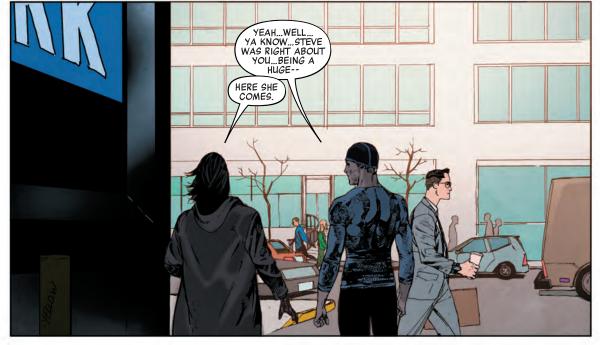

Black Widow died. Everyone saw it happen.

Hawkeye and the Winter Soldier both dated her (it's awkward).

Hawkeye thinks she's alive (and maybe killing other spies).

The Winter Soldier thinks she's dead (and someone else is killing spies).

They caught the mystery killer trying to take out a Hydra official, but it wasn't Nat--it was a different Black Widow by the name of Yelena Belova. So the search isn't going great.