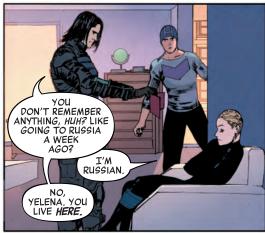

They caught the mystery killer trying to take out a Hydra official, but it wasn't Nat--it was a different Black Widow by the name of Yelena Belova. So the search isn't going great.