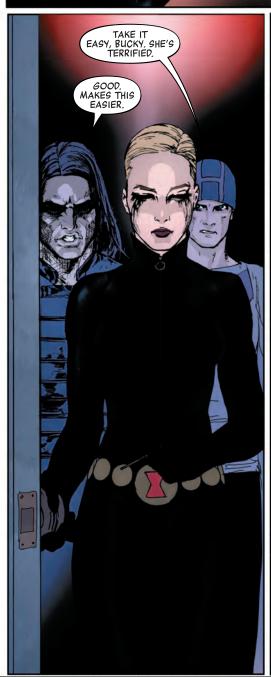

Black Widow died. Everyone saw it happen.

Hawkeye and the Winter Soldier both dated her (it's awkward).

Hawkeye thinks she's alive (and maybe killing other spies).

The Winter Soldier thinks she's dead (and someone else is killing spies).

They caught the mystery killer trying to take out a Hydra official, but it wasn't Nat--it was a different Black Widow by the name of Yelena Belova. So the search isn't going great.