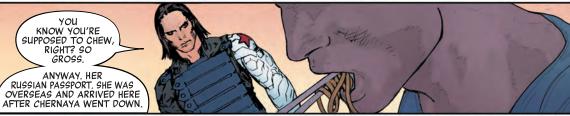

They caught the mystery killer trying to take out a Hydra official, but it wasn't Nat--it was a different Black Widow by the name of Yelena Belova. So the search isn't going great.