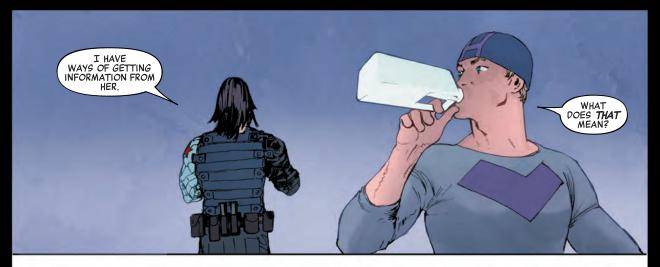

Black Widow died. Everyone saw it happen.

Hawkeye and the Winter Soldier both dated her (it's awkward).

Hawkeye thinks she's alive (and maybe killing other spies).

The Winter Soldier thinks she's dead (and someone else is killing spies).

They caught the mystery killer trying to take out a Hydra official, but it wasn't Nat--it was a different Black Widow by the name of Yelena Belova. So the search isn't going great.