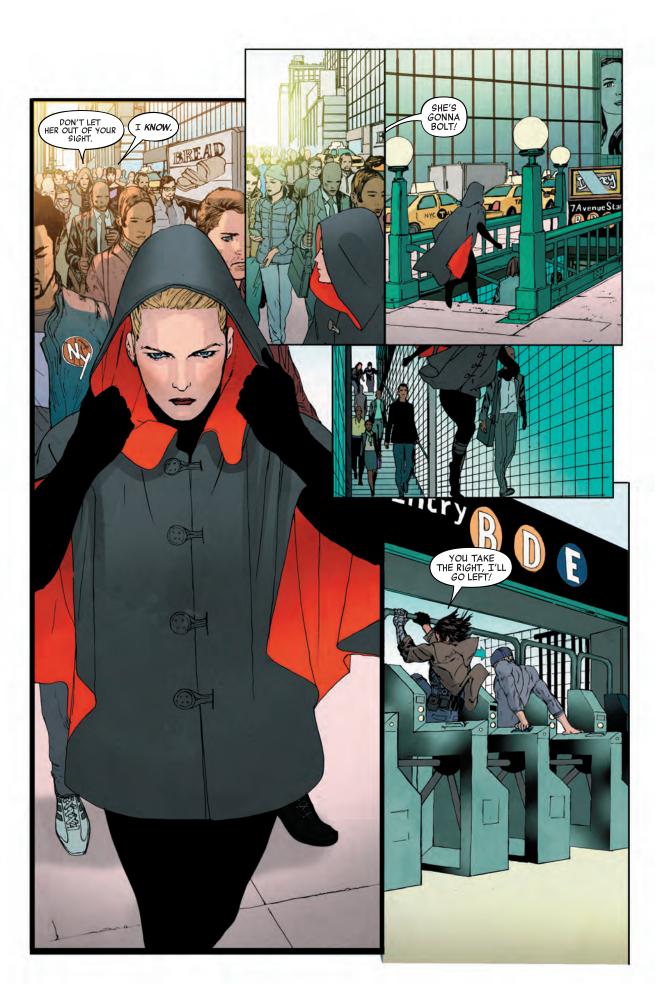

They caught the mystery killer trying to take out a Hydra official, but it wasn't Nat--it was a different Black Widow by the name of Yelena Belova. So the search isn't going great.