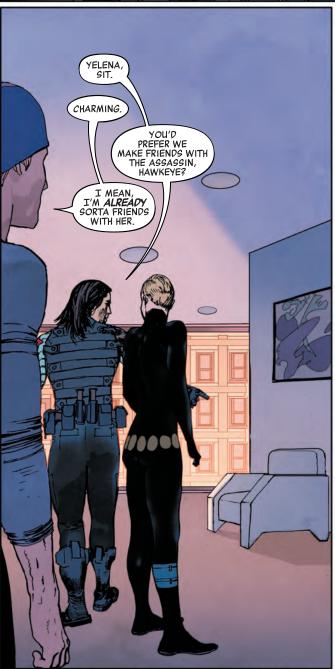

They caught the mystery killer trying to take out a Hydra official, but it wasn't Nat--it was a different Black Widow by the name of Yelena Belova. So the search isn't going great.