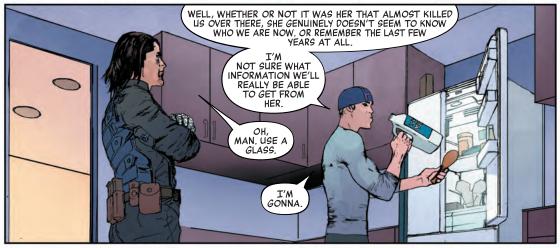

Black Widow died. Everyone saw it happen.

Hawkeye and the Winter Soldier both dated her (it's awkward).

Hawkeye thinks she's alive (and maybe killing other spies).

The Winter Soldier thinks she's dead (and someone else is killing spies).

They caught the mystery killer trying to take out a Hydra official, but it wasn't Nat--it was a different Black Widow by the name of Yelena Belova. So the search isn't going great.