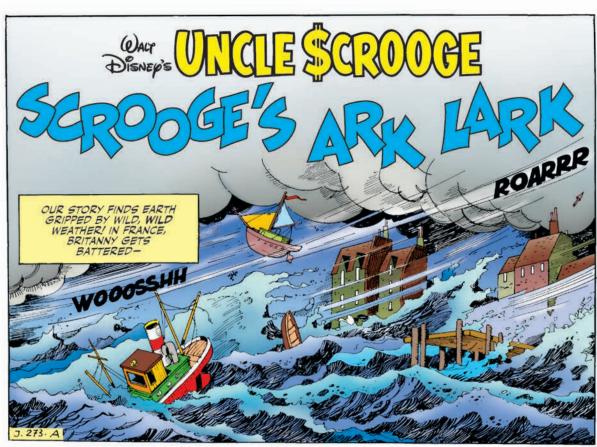

## STORY 1

Scrooge's Ark Lark from Italian Almanacco Topolino 273, 1979 (First USA Publication)

WRITER Giorgio Pezzin ARTIST Giovan Battista Carpi **COLORIST Disney Italia and Digikore Studios LETTERER Travis and Nicole Seitler** TRANSLATION AND DIALOGUE loe Torcivia