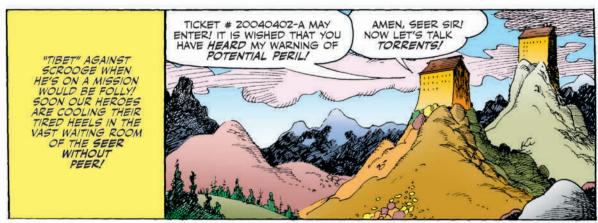

## WALT DISNEP'S

## STORY 1

Scrooge's Ark Lark from Italian Almanacco Topolino 273, 1979 (First USA Publication)

WRITER Giorgio Pezzin ARTIST Giovan Battista Carpi **COLORIST Disney Italia and Digikore Studios LETTERER Travis and Nicole Seitler** TRANSLATION AND DIALOGUE loe Torcivia