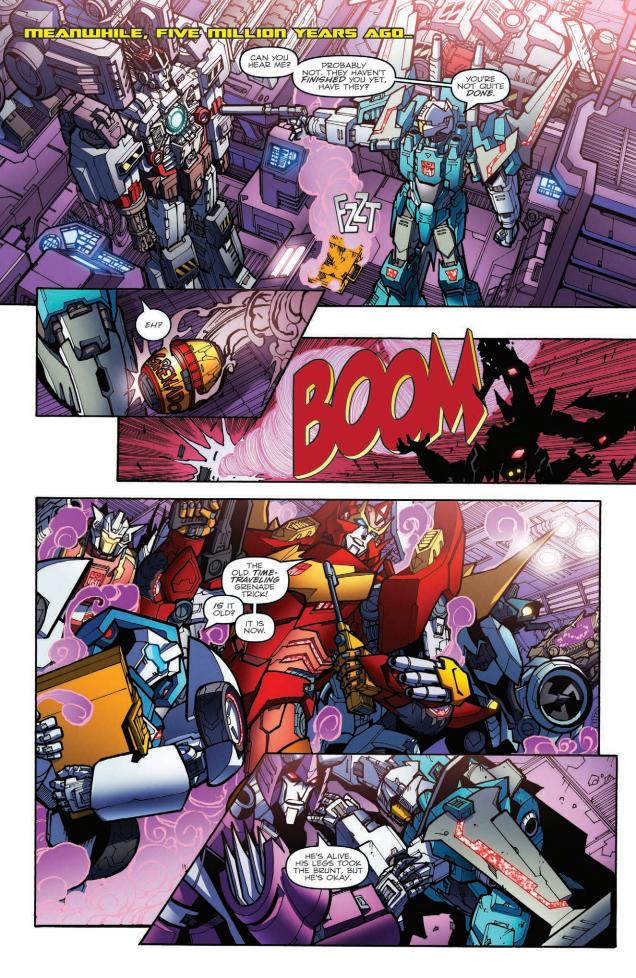

## TRANSEFORMER MORE THAN MEETS THE EYE

Rodimus Leads a team of Autobots into Cybertron's past, pursuing the Decepticon double-agent, Brainstorm, who they believe is planing to use his time-machine briefcase to kill Orion Pax before he became Optimus Prime. But in the present day, Megatron makes a startling realization about the dates Brainstorm is jumping through: it's not Optimus Prime who's in danger rt's Megatron!