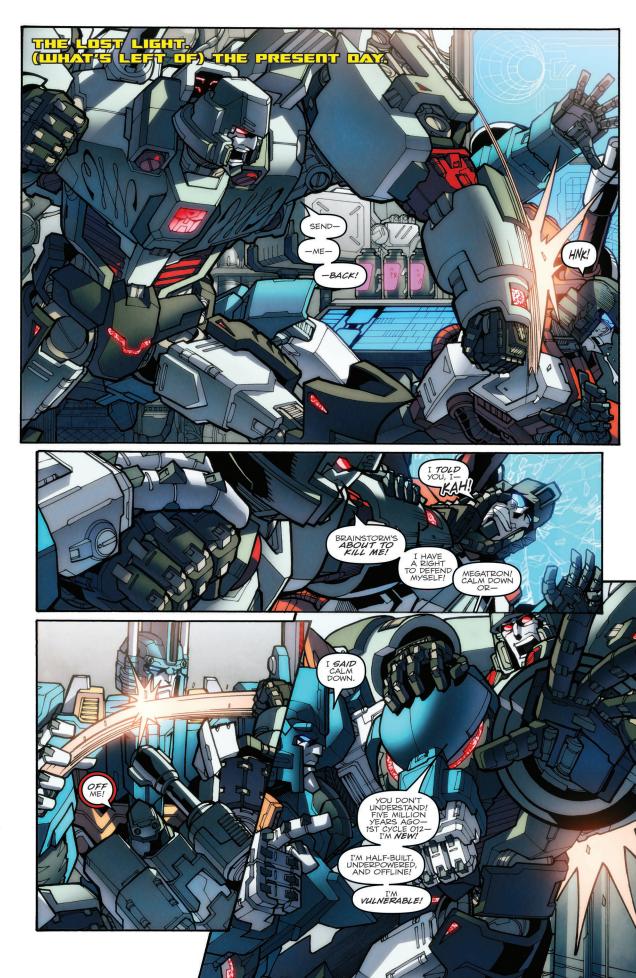

## TRANSEFORMER MORE THAN MEETS THE EYE

Rodimus Leads a team of Autobots into Cybertron's past, pursuing the Decepticon double-agent, Brainstorm, who they believe is planing to use his time-machine briefcase to kill Orion Pax before he became Optimus Prime. But in the present day, Megatron makes a startling realization about the dates Brainstorm is jumping through: it's not Optimus Prime who's in danger rt's Megatron!