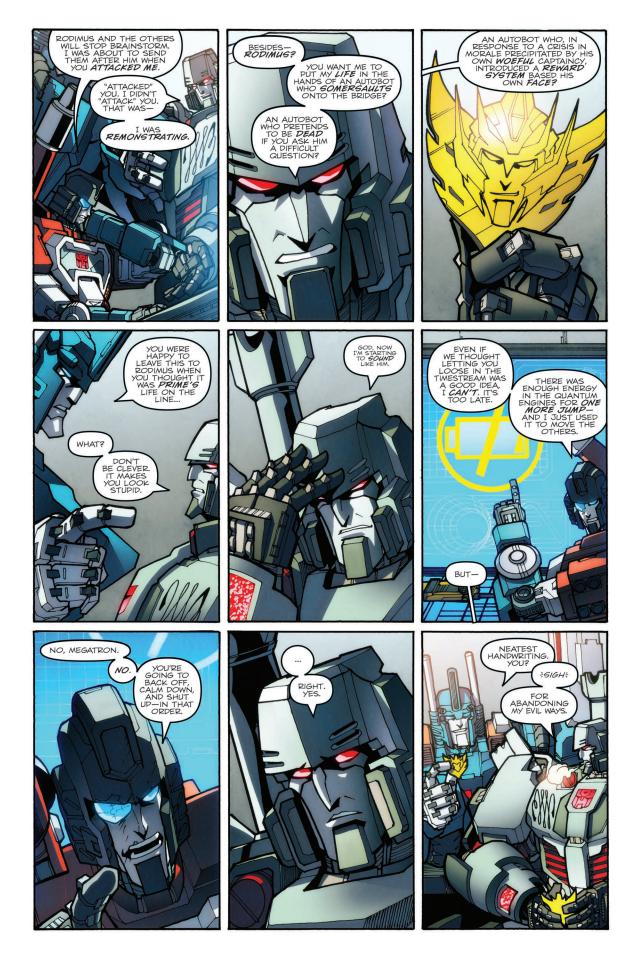

## TRANSEFORMER MORE THAN MEETS THE EYE

Rodimus Leads a team of Autobots into Cybertron's past, pursuing the Decepticon double-agent, Brainstorm, who they believe is planing to use his time-machine briefcase to kill Orion Pax before he became Optimus Prime. But in the present day, Megatron makes a startling realization about the dates Brainstorm is jumping through: it's not Optimus Prime who's in danger rt's Megatron!