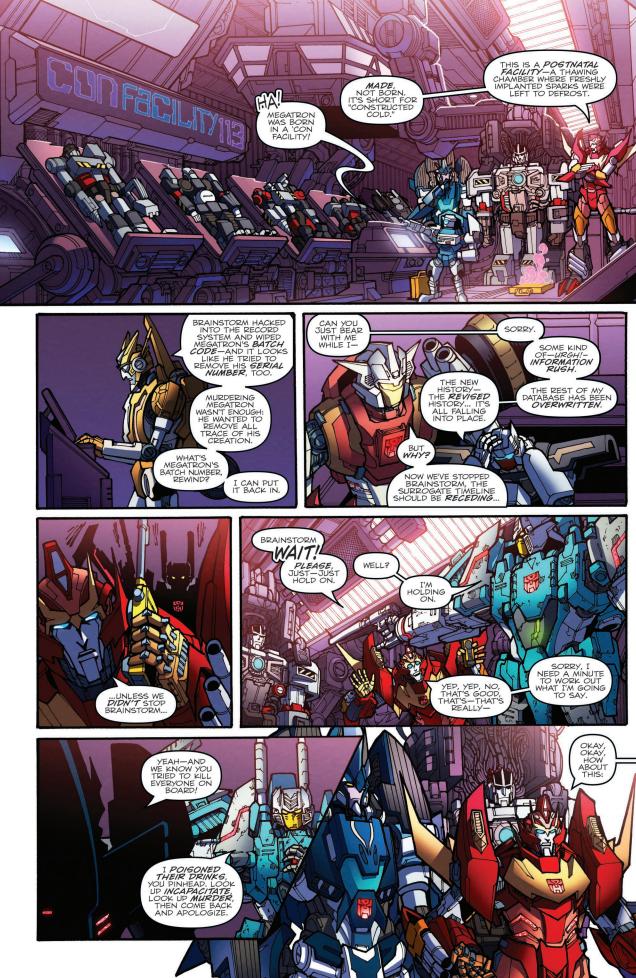

## TRANSEFORMER MORE THAN MEETS THE EYE

Rodimus Leads a team of Autobots into Cybertron's past, pursuing the Decepticon double-agent, Brainstorm, who they believe is planing to use his time-machine briefcase to kill Orion Pax before he became Optimus Prime. But in the present day, Megatron makes a startling realization about the dates Brainstorm is jumping through: it's not Optimus Prime who's in danger rt's Megatron!