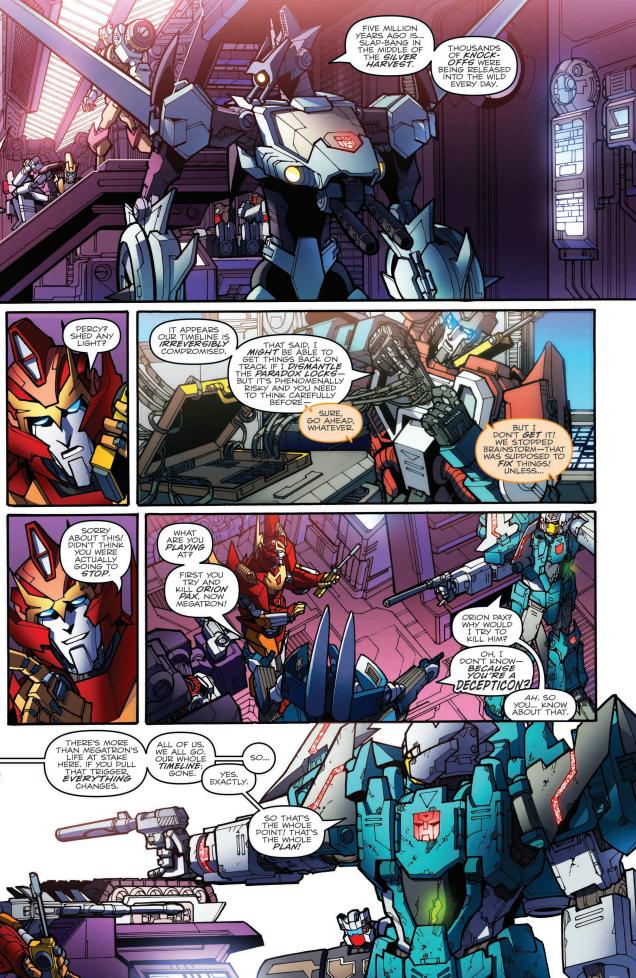

## TRANSEFORMER MORE THAN MEETS THE EYE

Rodimus Leads a team of Autobots into Cybertron's past, pursuing the Decepticon double-agent, Brainstorm, who they believe is planing to use his time-machine briefcase to kill Orion Pax before he became Optimus Prime. But in the present day, Megatron makes a startling realization about the dates Brainstorm is jumping through: it's not Optimus Prime who's in danger rt's Megatron!