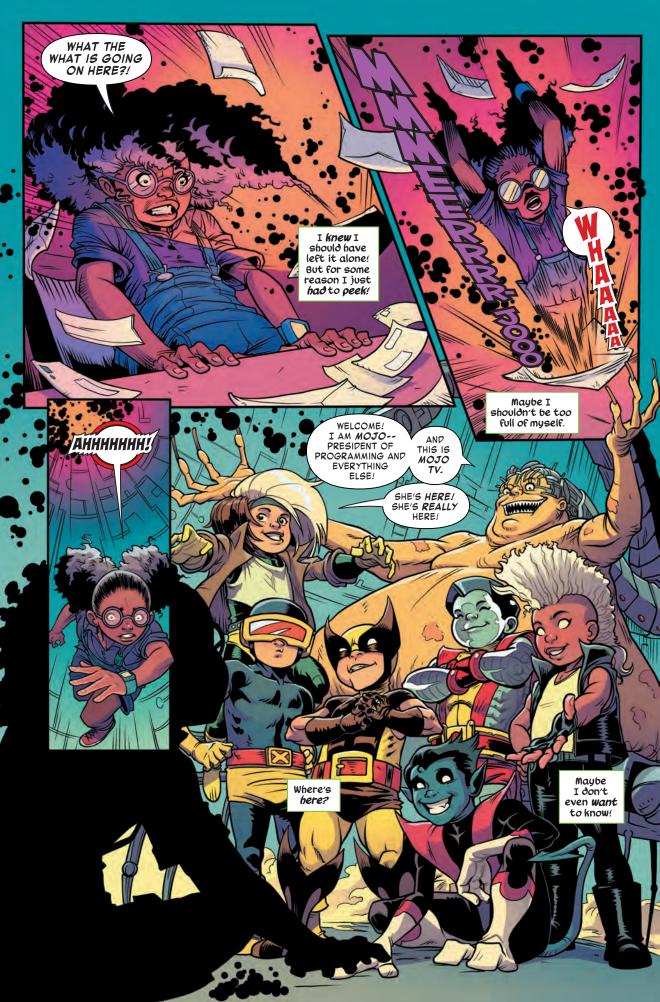

## MOON GIRL + MOJO & THE NEW X-MEN in: Sign on the Dotted Line...

Cinematography by Ray-Anthony Height