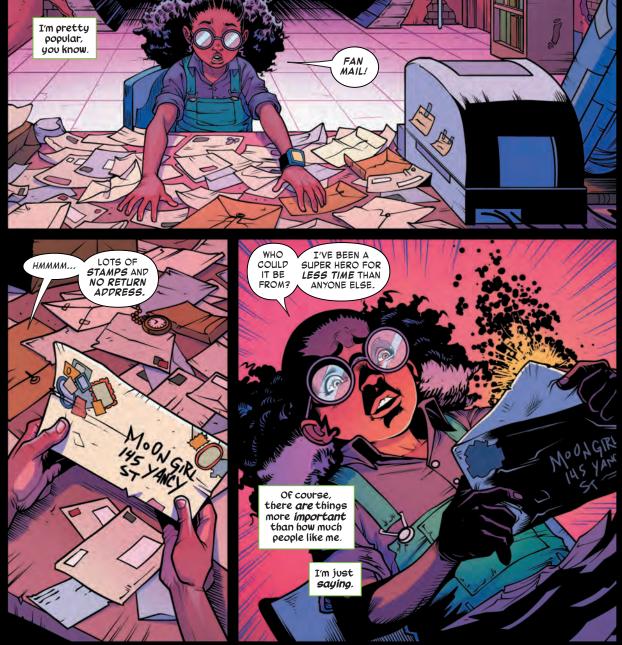

## MOON GIRL + MOJO & THE NEW X-MEN in: Sign on the Dotted Line...

Cinematography by Ray-Anthony Height